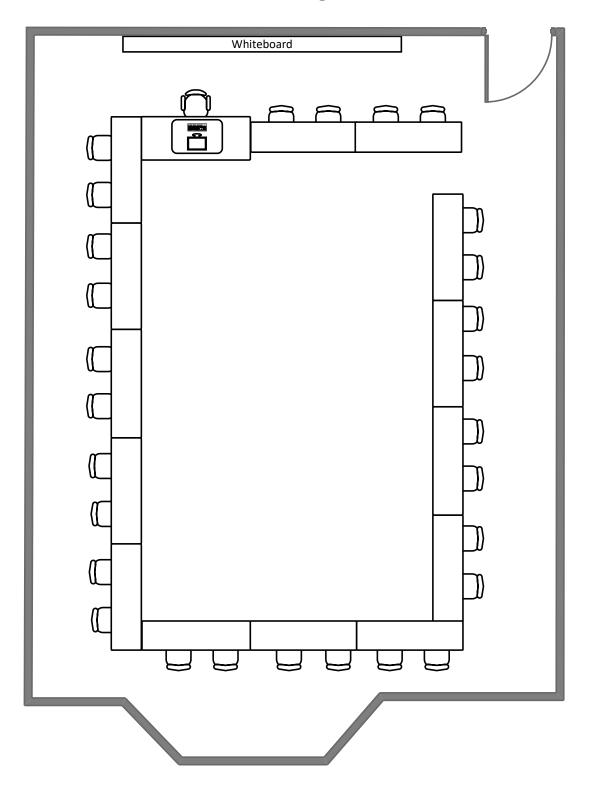

ව්ව්                        |
| ව්විව්වි                                  | ଟିଟିଟିଟିଟି                              | ව්ව්ව්ව්                        |
| Movable  Portable SMART BOATO             |                                         | Movable<br>Portable Challeboard |
| 90,379                                    | Chalkboard Chalkboard                   | Porto                           |

### Rebstock Hall 215



## McMillan Hall G052



#### Crow Hall 204



# Crow Hall 205



### Crow Hall 206



# Cupples II Hall L009



#### Duncker Hall 101



#### Eads Hall 102



### Hillman Hall 70



















#### Louderman Hall 461



#### **Object Database**



#### Ridgley Hall 122





**Total Student Seating: 34** 

#### Seigle Hall 104



## Seigle Hall 208



# Seigle Hall 210



#### Seigle Hall L002



#### Seigle Hall L003



#### Seigle Hall L004



#### Sever Hall 102



#### Sever Hall 300



|                                                            | Chalkboard                                                                      | Chalkboard                                            | Chalkboard |