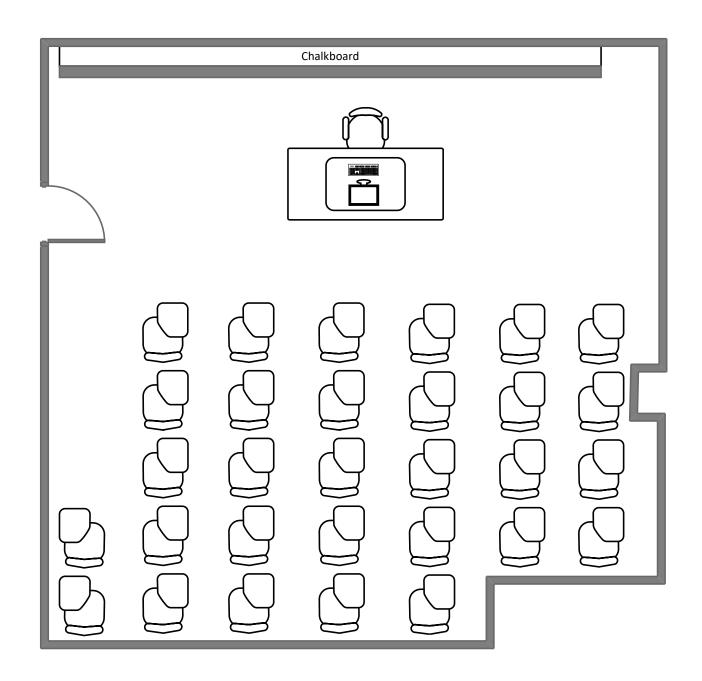

| 5555555555                              | ଚିଚିଚିଚି                        |
| ଚିଚିଚିଚି                                  | 5555555555                              | ව්ව්ව්ව්                        |
| ව්විව්වි                                  | ଟିଟିଟିଟିଟି                              | ව්ව්ව්ව්                        |
| Movable  Portable SMART BOATO             |                                         | Movable<br>Portable Challeboard |
| 90,379                                    | Chalkboard Chalkboard                   | Porto                           |

### Rebstock Hall 215



## McMillan Hall G052



#### Crow Hall 204



# Crow Hall 205



### Crow Hall 206



# Cupples II Hall L009



#### Duncker Hall 101



#### Eads Hall 102



### Hillman Hall 70



















#### Louderman Hall 461



#### **Object Database**



#### Ridgley Hall 122





**Total Student Seating: 34** 

#### Seigle Hall 104



## Seigle Hall 208



# Seigle Hall 210



#### Seigle Hall L002



#### Seigle Hall L003



#### Seigle Hall L004



#### Sever Hall 102



#### Sever Hall 300



|                                                            | Chalkboard                                                                      | Chalkboard                                            | Chalkboard |