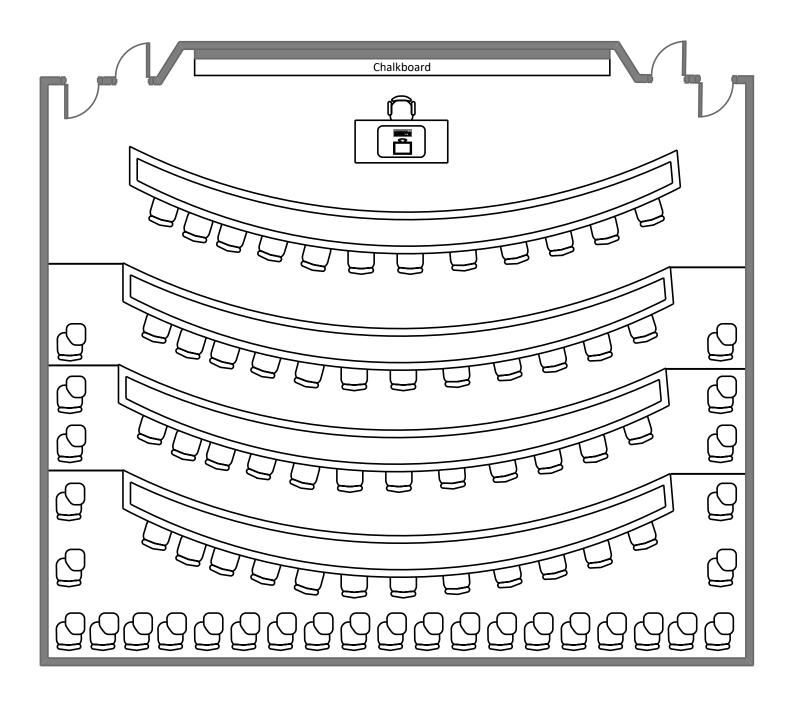

|



**Total Student Seating: 54** 



**Total Student Seating: 54** 









**Total Student Seating: 84** 

## Somers Family Hall 249



### Somers Family Hall 251



**Total Student Seating: 45** 

#### Steinberg Hall 105



#### Umrath Hall 140



**Total Student Seating: 54** 

#### Village House 14



#### Weil Hall 10



### Whitaker Hall 216



# Whitaker Hall 218



### Wilson Hall 214