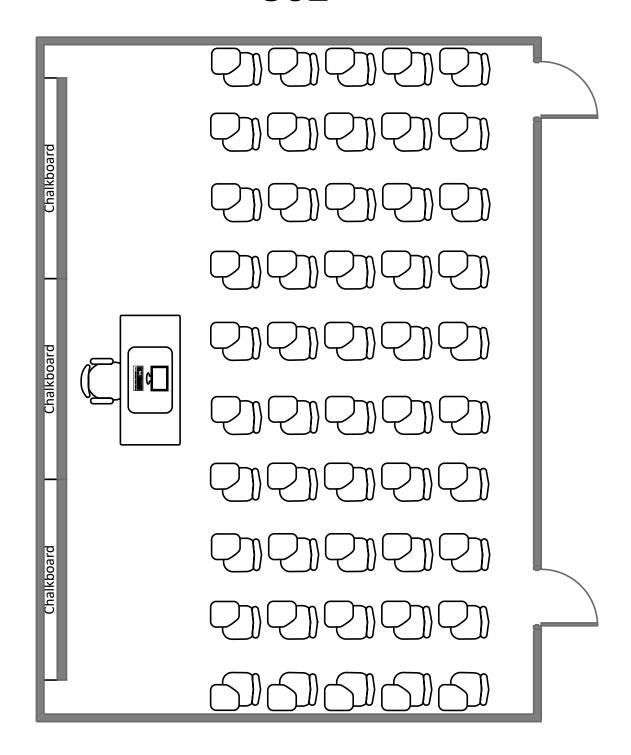

#### January Hall 10



#### January Hall 10A

































**Total Student Seating: 14** 



**Total Student Seating: 18** 

#### Busch Hall 14



**Total Student Seating: 19** 

# Busch Hall 202









### Life Sciences Building 118





#### January Hall 20



#### Duncker Hall 109





### Mallinckrodt Hall 305



## Mallinckrodt Hall 302



### Mallinckrodt Hall 303



### Eads Hall 212



**Total Student Seating: 14** 

### Eads Hall 215



### Eads Hall 216



## Duncker Hall 1



### Duncker Hall 3



# McDonnel Hall 361



### Lopata House 22



## Lopata House 23



## Ridgley Hall 107



### Rudolph Hall 282



### Rudolph Hall 102



## Rudolph Hall 203















**Total Student Seating: 40** 

#### Jubel Hall 120



**Total Student Seating: 60** 

#### Jubel Hall 121



Total Student Seating: 60

### Lopata Hall 103









## McDonnel Hall 362



**Total Student Seating: 42** 



### Hillman Hall 60



#### Louderman Hall 458



#### McDonnel Hall 162





#### Busch Hall 100



#### Brown Hall 100



#### Brown Hall 118



## Crow Hall 201

| <i>විවිවිවිවිවිවිවිවිවිවිවිවිවිවිවිවි</i> |