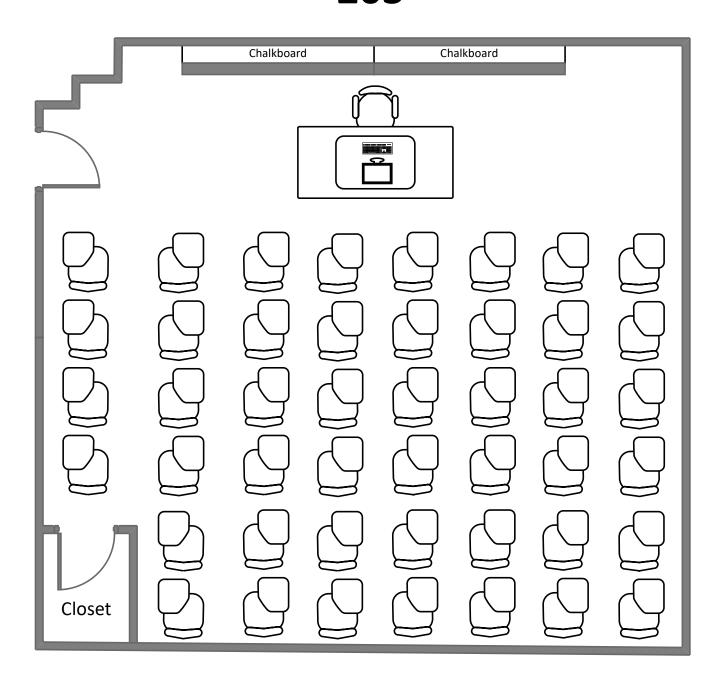

#### January Hall 10



#### January Hall 10A

































**Total Student Seating: 14** 



**Total Student Seating: 18** 

#### Busch Hall 14



**Total Student Seating: 19** 

# Busch Hall 202









### Life Sciences Building 118





#### January Hall 20



#### Duncker Hall 109





### Mallinckrodt Hall 305



## Mallinckrodt Hall 302



### Mallinckrodt Hall 303



### Eads Hall 212



**Total Student Seating: 14** 

### Eads Hall 215



### Eads Hall 216



## Duncker Hall 1



### Duncker Hall 3



# McDonnel Hall 361



### Lopata House 22



## Lopata House 23



## Ridgley Hall 107



### Rudolph Hall 282



### Rudolph Hall 102



## Rudolph Hall 203















**Total Student Seating: 40** 

#### Jubel Hall 120



**Total Student Seating: 60** 

#### Jubel Hall 121



Total Student Seating: 60

### Lo