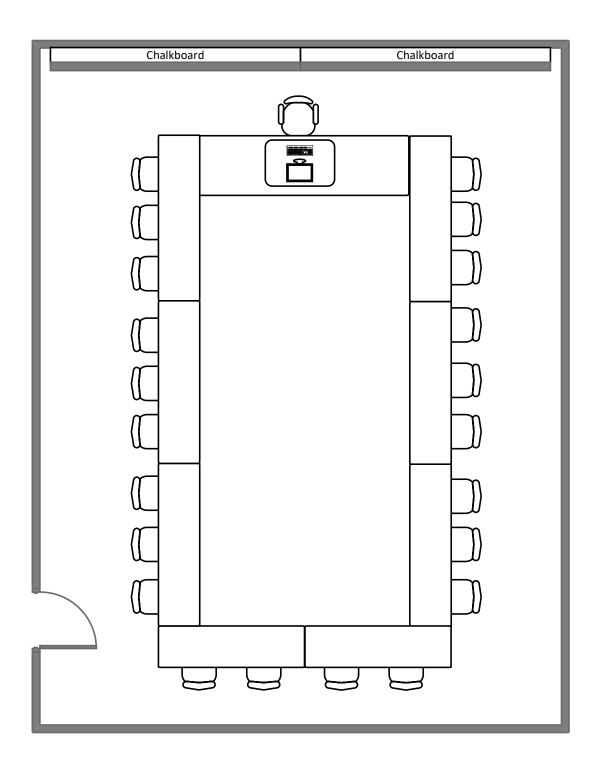

#### January Hall 10



#### January Hall 10A

































**Total Student Seating: 14** 



**Total Student Seating: 18** 

#### Busch Hall 14



**Total Student Seating: 19** 

# Busch Hall 202









### Life Sciences Building 118





#### January Hall 20



#### Duncker Hall 109





### Mallinckrodt Hall 305



## Mallinckrodt Hall 302



### Mallinckrodt Hall 303



### Eads Hall 212



**Total Student Seating: 14** 

### Eads Hall 215



### Eads Hall 216



## Duncker Hall 1



### Duncker Hall 3



# McDonnel Hall 361



### Lopata House 22



## Lopata House 23



## Ridgley Hall 107



### Rudolph Hall 282



### Rudolph Hall 102



## Rudolph Hall 203















**Total Student Seating: 40** 

#### Jubel Hall 120



**Total Student Seating: 60** 

#### Jubel Hall 121



Total Student Seating: 60

### Lopata Hall 103









## McDonnel Hall 362



**Total Student Seating: 42** 



### Hillman Hall 60



#### Louderman Hall 458



#### McDonnel Hall 162





#### Busc