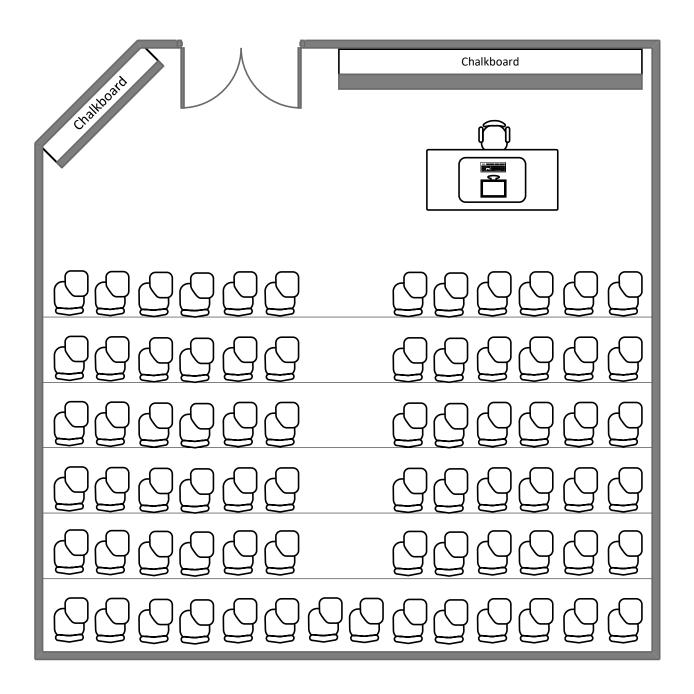

**Total Student Seating: 54** 

**Total Student Seating: 54** 

**Total Student Seating: 84** 