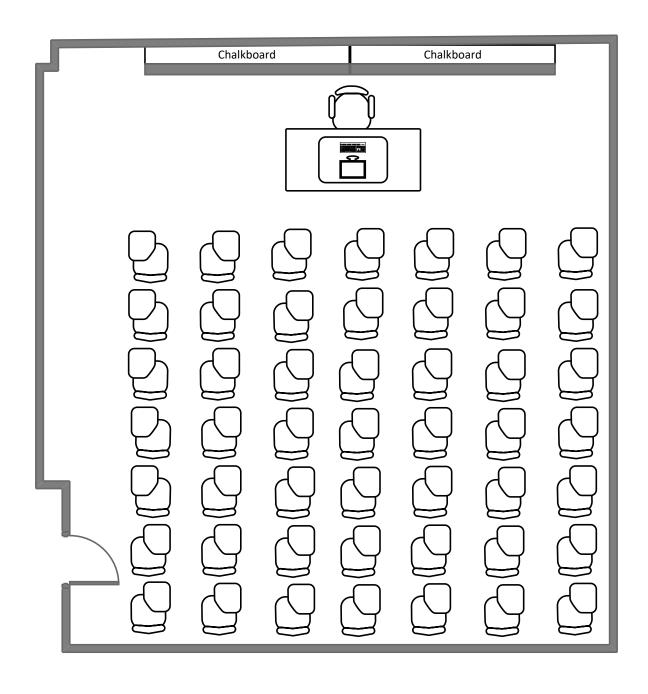

| ଟିଟିଟିଟିଟି                              | ව්ව්ව්ව්                        |
| Movable  Portable SMART BOATO             |                                         | Movable<br>Portable Challeboard |
| 90,379                                    | Chalkboard Chalkboard                   | Porto                           |

### Rebstock Hall 215



## McMillan Hall G052



#### Crow Hall 204



# Crow Hall 205



### Crow Hall 206



# Cupples II Hall L009



#### Duncker Hall 101



#### Eads Hall 102



### Hillman Hall 70



















#### Louderman Hall 461



#### **Object Database**



#### Ridgley Hall 122





**Total Student Seating: 34** 

#### Seigle Hall 104



## Seigle Hall 208



# Seigle Hall 210



#### Seigle Hall L002



#### Seigle Hall L003



#### Seigle Hall L004



#### Sever Hall 102



#### Sever Hall 300



|                                                            | Chalkboard                                                                      | Chalkboard                                            | Chalkboard |