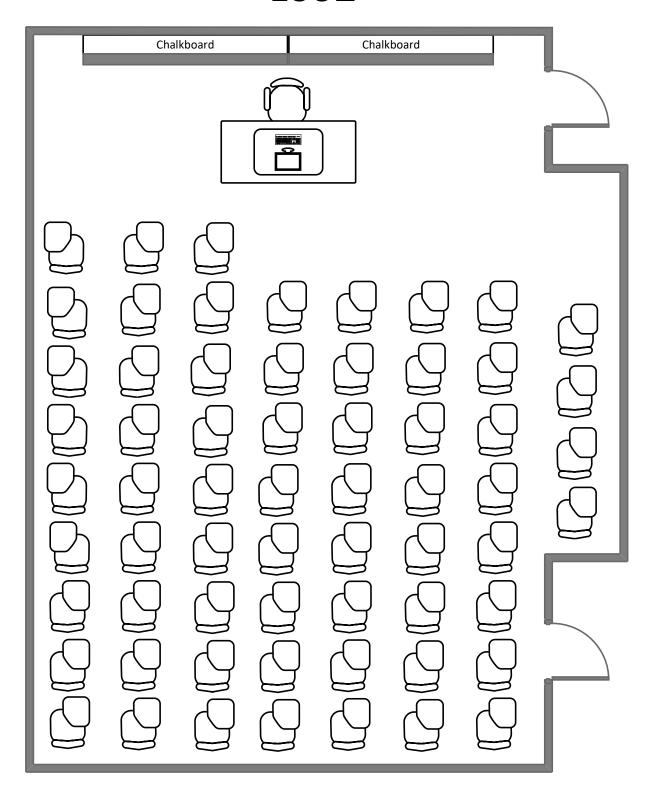

|
| ව්විව්වි                                  | ଟିଟିଟିଟିଟି                              | ව්ව්ව්ව්                        |
| Movable  Portable SMART BOATO             |                                         | Movable<br>Portable Challeboard |
| 90,379                                    | Chalkboard Chalkboard                   | Porto                           |

### Rebstock Hall 215



## McMillan Hall G052



#### Crow Hall 204



# Crow Hall 205



### Crow Hall 206



# Cupples II Hall L009



#### Duncker Hall 101



#### Eads Hall 102



### Hillman Hall 70



















#### Louderman Hall 461



#### **Object Database**



#### Ridgley Hall 122





**Total Student Seating: 34** 

#### Seigle Hall 104



## Seigle Hall 208



# Seigle Hall 210



#### Seigle Hall L002



#### Seigle Hall L003



#### Seigle Hall L004



#### Sever Hall 102



#### Sever Hall 300



|                                                            | Chalkboard                                                                      | Chalkboard                                            | Chalkboard |