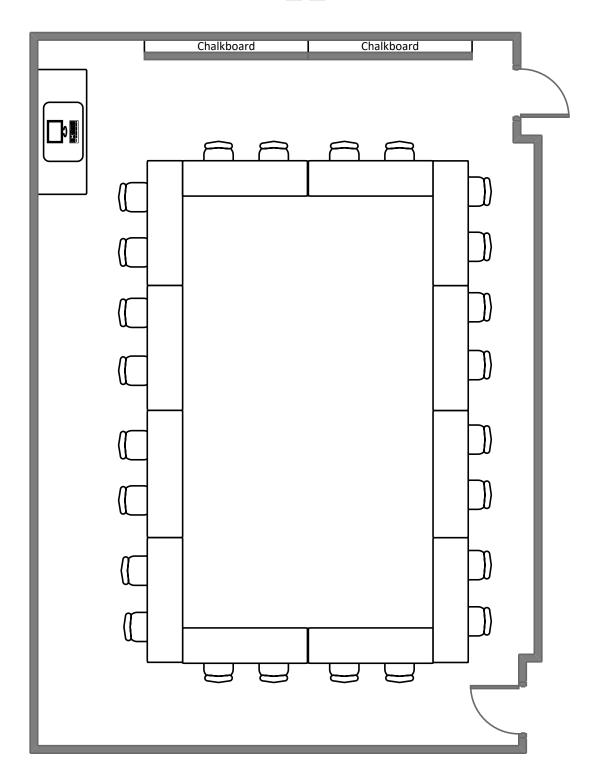

| 5555555555                              | ଚିଚିଚିଚି                        |
| ଚିଚିଚିଚି                                  | 5555555555                              | ව්ව්ව්ව්                        |
| ව්විව්වි                                  | ଟିଟିଟିଟିଟି                              | ව්ව්ව්ව්                        |
| Movable  Portable SMART BOATO             |                                         | Movable<br>Portable Challeboard |
| 90,379                                    | Chalkboard Chalkboard                   | Porto                           |

### Rebstock Hall 215



## McMillan Hall G052



#### Crow Hall 204



# Crow Hall 205



### Crow Hall 206



# Cupples II Hall L009



#### Duncker Hall 101



#### Eads Hall 102



### Hillman Hall 70



















#### Louderman Hall 461



#### **Object Database**



#### Ridgley Hall 122





**Total Student Seating: 34** 

#### Seigle Hall 104



## Seigle Hall 208



# Seigle Hall 210



#### Seigle Hall L002



#### Seigle Hall L003



#### Seigle Hall L004



#### Sever Hall 102



#### Sever Hall 300



|                                                            | Chalkboard                                                                      | Chalkboard                                            | Chalkboard |