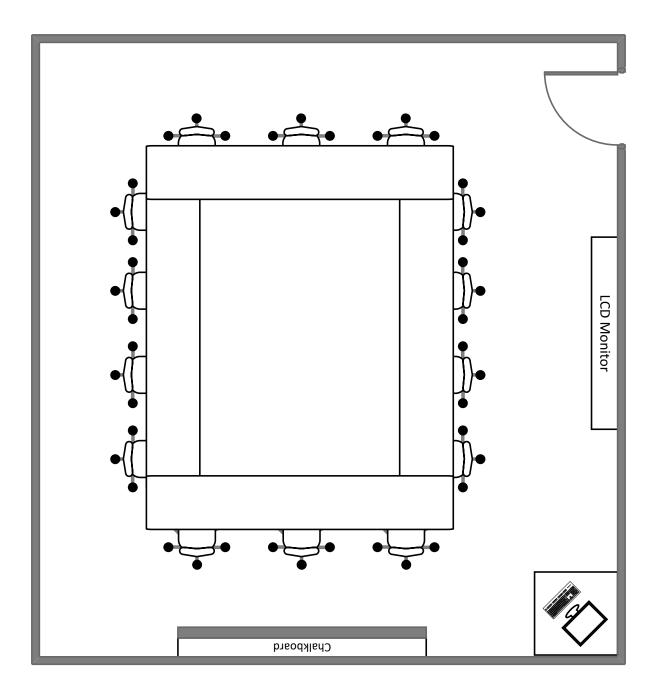

#### January Hall 10



#### January Hall 10A

































**Total Student Seating: 14** 



**Total Student Seating: 18** 

#### Busch Hall 14



**Total Student Seating: 19** 

# Busch Hall 202









### Life Sciences Building 118





#### January Hall 20



#### Duncker Hall 109





### Mallinckrodt Hall 305



## Mallinckrodt Hall 302



### Mallinckrodt Hall 303



### Eads Hall 212



**Total Student Seating: 14** 

### Eads Hall 215



### Eads Hall 216



## Duncker Hall 1



### Duncker Hall 3



# McDonnel Hall 361



### Lopata House 22



## Lopata House 23



## Ridgley Hall 107



### Rudolph Hall 282



### Rudolph Hall 102



## Rudolph Hall 203















**Total Student Seating: 40** 

#### Jubel Hall 120



**Total Student Seating: 60** 

#### Jubel Hall 121



Total Student Seating: 60

### Lopata Hall 103









## McDonnel Hall 362



**Total Student Seating: 42** 



### Hillman Hall 60



#### Louderman Hall 458



#### McDonnel Hall 162





#### Busch Hall 100



#### Brown Hall 100



#### Brown Hall 118



## Crow Hall 201

| <i>විවි