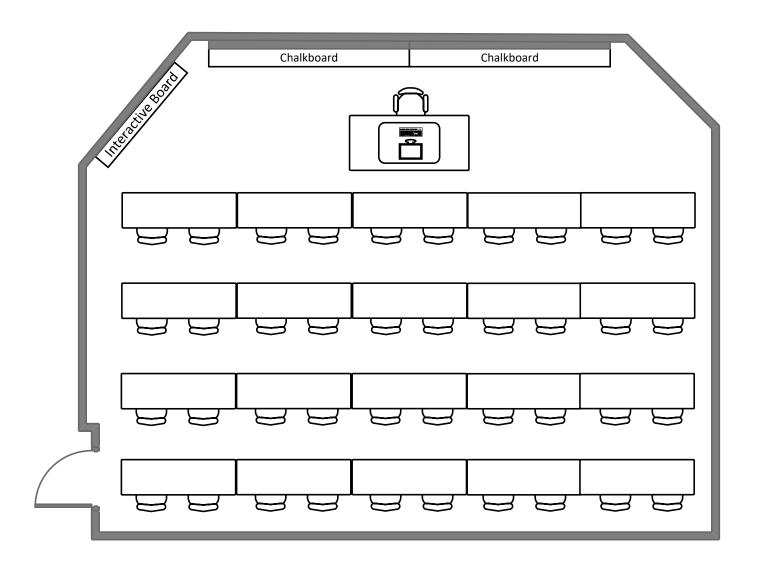

## Crow Hall 201

| <i>විවිවිවිවිවිවිවිවිවිවිවිවිවිවිවිවි</i> |                                         |                                 |
|-------------------------------------------|-----------------------------------------|---------------------------------|
| ව්විව්ව්                                  | 8888888888888                           | ව්ව්ව්ව්                        |
| ව්විව්වි                                  | 5555555555                              | ව්ව්ව්ව්                        |
|                                           |                                         |                                 |
| 5555                                      | 8 8 8 8 8 8 8 8 8 8 8 8                 | ව්විව්වි                        |
| ଟିଟିଟିଟି                                  | 8 6 6 6 6 6 6 6 6 6 6 6 6 6 6 6 6 6 6 6 | 8 6 6 6                         |
| ଟିଟିଟିଟି                                  | 8 8 8 8 8 8 8 8 8 8 8 8 8 8 8 8 8 8     | 8 8 8 8                         |
| ଚିଚିଚିଚି                                  | 5555555555                              | ව්ව්ව්ව්                        |
| ଚିଚିଚିଚି                                  | 8888888888                              | විව්විව්                        |
| ଚିଚିଚିଚି                                  | 5555555555                              | ଚିଚିଚିଚି                        |
| ଚିଚିଚିଚି                                  | 5555555555                              | ව්ව්ව්ව්                        |
| ව්විව්වි                                  | ଟିଟିଟିଟିଟି                              | ව්ව්ව්ව්                        |
| Movable  Portable SMART BOATO             |                                         | Movable<br>Portable Challeboard |
| 90,379                                    | Chalkboard Chalkboard                   | Porto                           |