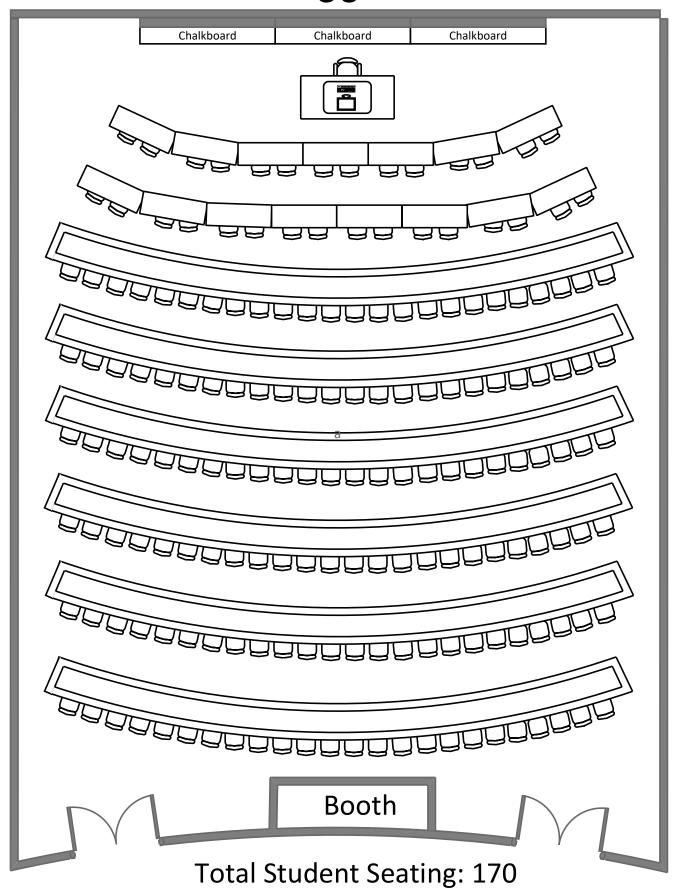

Hall 14



**Total Student Seating: 19** 

# Busch Hall 202









### Life Sciences Building 118





#### January Hall 20



#### Duncker Hall 109





### Mallinckrodt Hall 305



## Mallinckrodt Hall 302



### Mallinckrodt Hall 303



### Eads Hall 212



**Total Student Seating: 14** 

### Eads Hall 215



### Eads Hall 216



## Duncker Hall 1



### Duncker Hall 3



# McDonnel Hall 361



### Lopata House 22



## Lopata House 23



## Ridgley Hall 107



### Rudolph Hall 282



### Rudolph Hall 102



## Rudolph Hall 203















**Total Student Seating: 40** 

#### Jubel Hall 120



**Total Student Seating: 60** 

#### Jubel Hall 121



Total Student Seating: 60

### Lopata Hall 103









## McDonnel Hall 362



**Total Student Seating: 42** 



### Hillman Hall 60



#### Louderman Hall 458



#### McDonnel Hall 162





#### Busch Hall 100



#### Brown Hall 100



#### Brown Hall 118



## Crow Hall 201

| <i>විවිවිවිවිවිවිවිවිවිවිවිවිවිවිවිවි</i> |                                         |                                 |
|-------------------------------------------|-----------------------------------------|---------------------------------|
| ව්විව්ව්                                  | 8888888888888                           | ව්ව්ව්ව්                        |
| ව්විව්වි                                  | 5555555555                              | ව්ව්ව්ව්                        |
|                                           |                                         |                                 |
| 5555                                      |