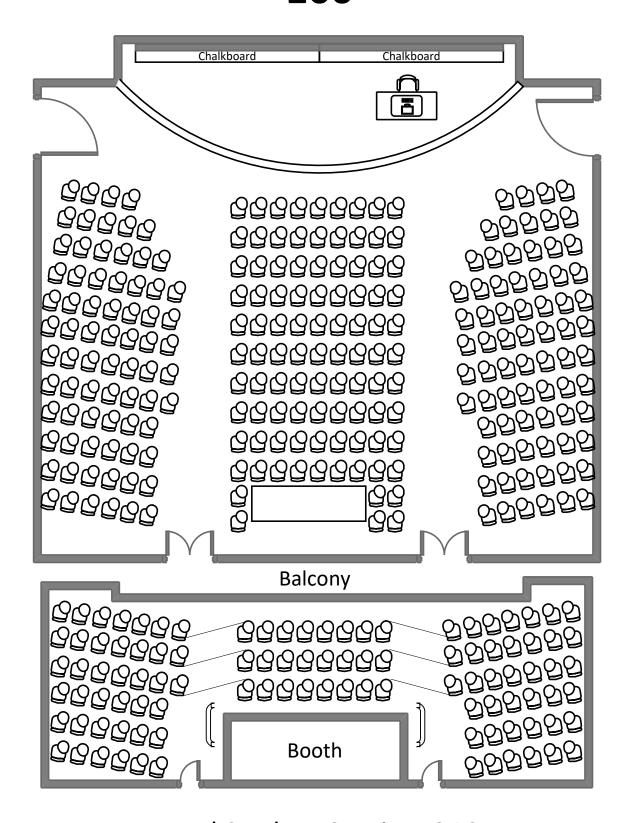

**Total Student Seating: 54** 

**Total Student Seating: 54** 

**Total Student Seating: 84** 