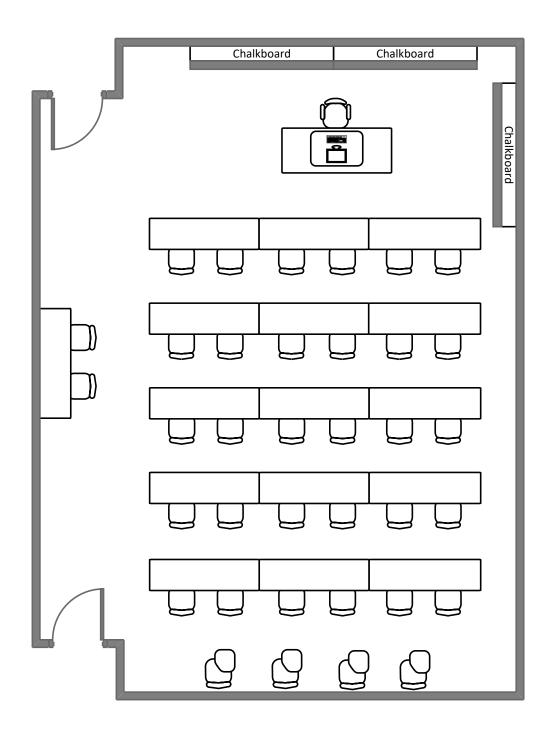

#### January Hall 10



#### January Hall 10A

































**Total Student Seating: 14** 



**Total Student Seating: 18** 

#### Busch Hall 14



**Total Student Seating: 19** 

# Busch Hall 202









### Life Sciences Building 118





#### January Hall 20



#### Duncker Hall 109





### Mallinckrodt Hall 305



## Mallinckrodt Hall 302



### Mallinckrodt Hall 303



### Eads Hall 212



**Total Student Seating: 14** 

### Eads Hall 215



### Eads Hall 216



## Duncker Hall 1



### Duncker Hall 3



# McDonnel Hall 361



### Lopata House 22



## Lopata House 23



## Ridgley Hall 107



### Rudolph Hall 282



### Rudolph Hall 102



## Rudolph Hall 203















**Total Student Seating: 40** 

#### Jubel Hall 120



**Total Student Seating: 60** 

#### Jubel Hall 121



Total Student Seating: 60

### Lopata Hall 103









## McDonnel Hall 362



**Total Student Seating: 42** 



### Hillman Hall 60



#### Louderman Hall 458



#### McDonnel Hall 162





#### Busch Hall 100



#### Brown Hall 100