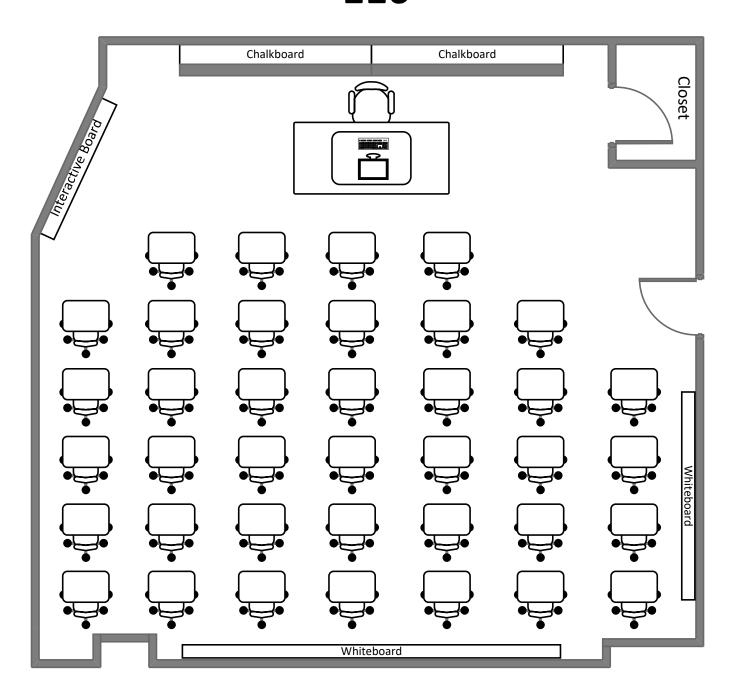

#### January Hall 10



#### January Hall 10A

































**Total Student Seating: 14** 



**Total Student Seating: 18** 

#### Busch Hall 14



**Total Student Seating: 19** 

# Busch Hall 202









### Life Sciences Building 118





#### January Hall 20



#### Duncker Hall 109





### Mallinckrodt Hall 305



## Mallinckrodt Hall 302



### Mallinckrodt Hall 303



### Eads Hall 212



**Total Student Seating: 14** 

### Eads Hall 215



### Eads Hall 216



## Duncker Hall 1



### Duncker Hall 3



# McDonnel Hall 361



### Lopata House 22



## Lopata House 23



## Ridgley Hall 107



### Rudolph Hall 282



### Rudolph Hall 102



## Rudolph Hall 203















**Total Student Seating: 40** 

#### Jubel Hall 120



**Total Student Seating: 60** 

#### Jubel Hall 121



Total Student Seating: 60

###