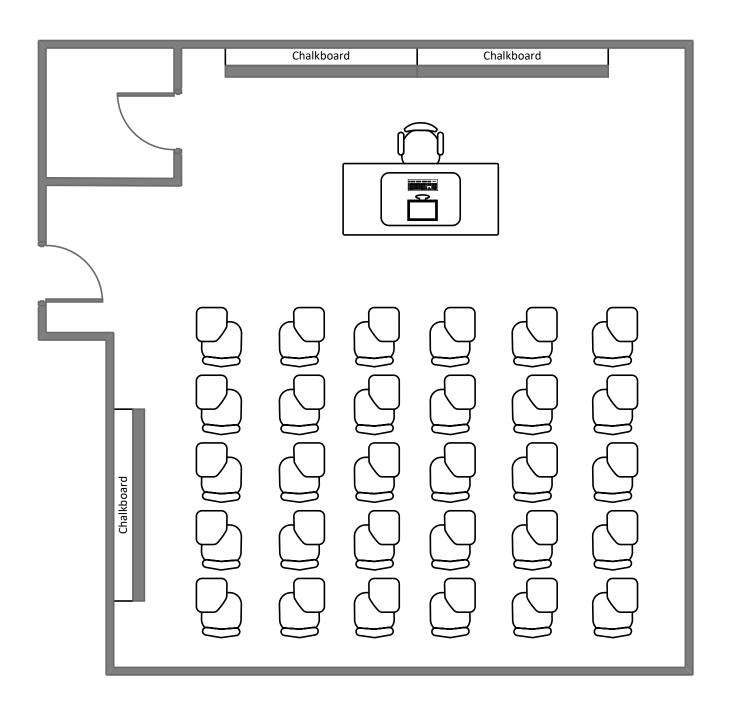

#### January Hall 10



#### January Hall 10A

































**Total Student Seating: 14** 



**Total Student Seating: 18** 

#### Busch Hall 14



**Total Student Seating: 19** 

# Busch Hall 202









### Life Sciences Building 118





#### January Hall 20



#### Duncker Hall 109





### Mallinckrodt Hall 305



## Mallinckrodt Hall 302



### Mallinckrodt Hall 303



### Eads Hall 212



**Total Student Seating: 14** 

### Eads Hall 215



### Eads Hall 216



## Duncker Hall 1



### Duncker Hall 3



# McDonnel Hall 361



### Lopata House 22



## Lopata House 23



## Ridgley Hall 107



### Rudolph Hall 282



### Rudolph Hall 102



## Rudolph Hall 203















**Total Student Seating: 40** 

#### Jubel Hall 120



**Total Student Seating: 60** 

#### Jubel Hall 121



Total Student Seating: 60

##