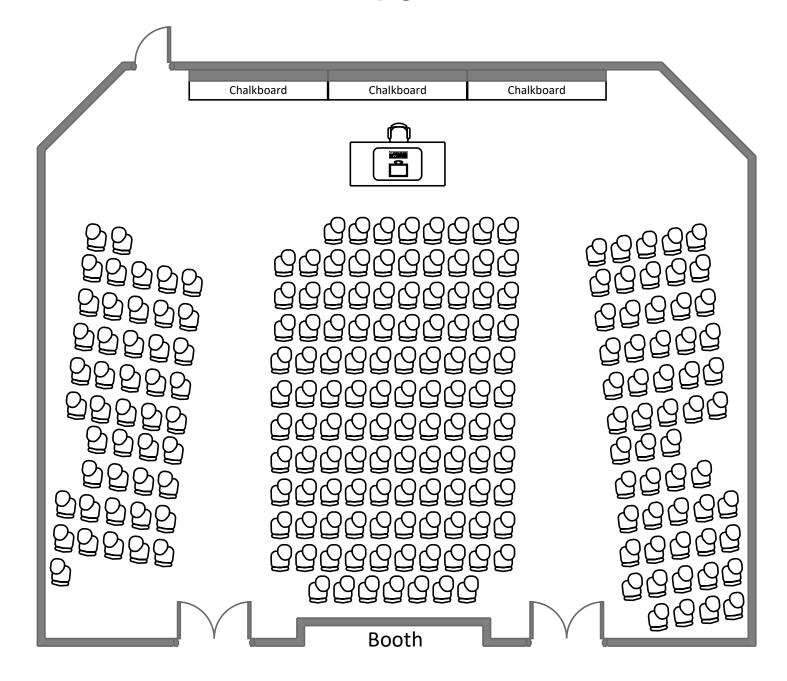

**Total Student Seating: 54** 

**Total Student Seating: 54** 

**Total Student Seating: 84** 