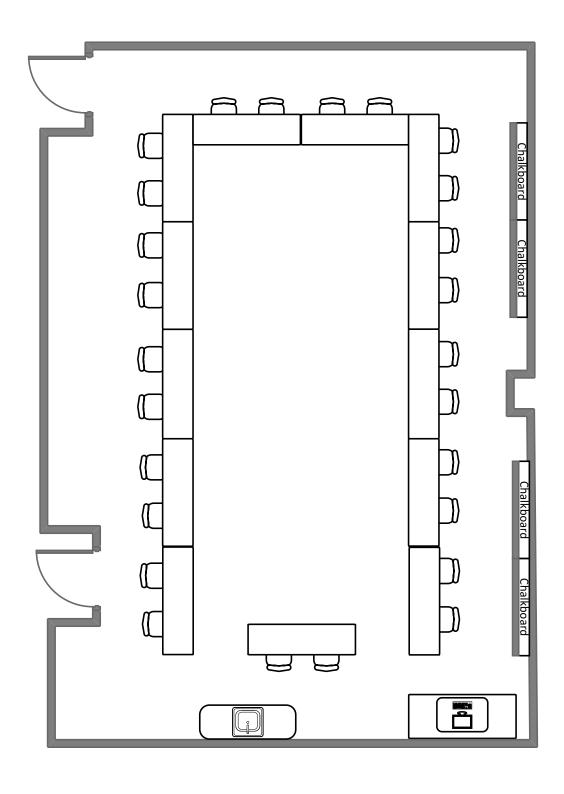

## Crow Hall 201

| <i>විවිවිවිවිවිවිවිවිවිවිවිවිවිවිවිවි</i> |                                         |                                 |
|-------------------------------------------|-----------------------------------------|---------------------------------|
| ව්විව්ව්                                  | 8888888888888                           | ව්ව්ව්ව්                        |
| ව්විව්වි                                  | 5555555555                              | ව්ව්ව්ව්                        |
|                                           |                                         |                                 |
| 5555                                      | 8 8 8 8 8 8 8 8 8 8 8 8                 | ව්විව්වි                        |
| ଟିଟିଟିଟି                                  | 8 6 6 6 6 6 6 6 6 6 6 6 6 6 6 6 6 6 6 6 | 8 6 6 6                         |
| ଟିଟିଟିଟି                                  | 8 8 8 8 8 8 8 8 8 8 8 8 8 8 8 8 8 8     | 8 8 8 8                         |
| ଚିଚିଚିଚି                                  | 5555555555                              | ව්ව්ව්ව්                        |
| ଚିଚିଚିଚି                                  | 8888888888                              | විව්විව්                        |
| ଚିଚିଚିଚି                                  | 5555555555                              | ଚିଚିଚିଚି                        |
| ଚିଚିଚିଚି                                  | 5555555555                              | ව්ව්ව්ව්                        |
| ව්විව්වි                                  | ଟିଟିଟିଟିଟି                              | ව්ව්ව්ව්                        |
| Movable  Portable SMART BOATO             |                                         | Movable<br>Portable Challeboard |
| 90,379                                    | Chalkboard Chalkboard                   | Porto                           |