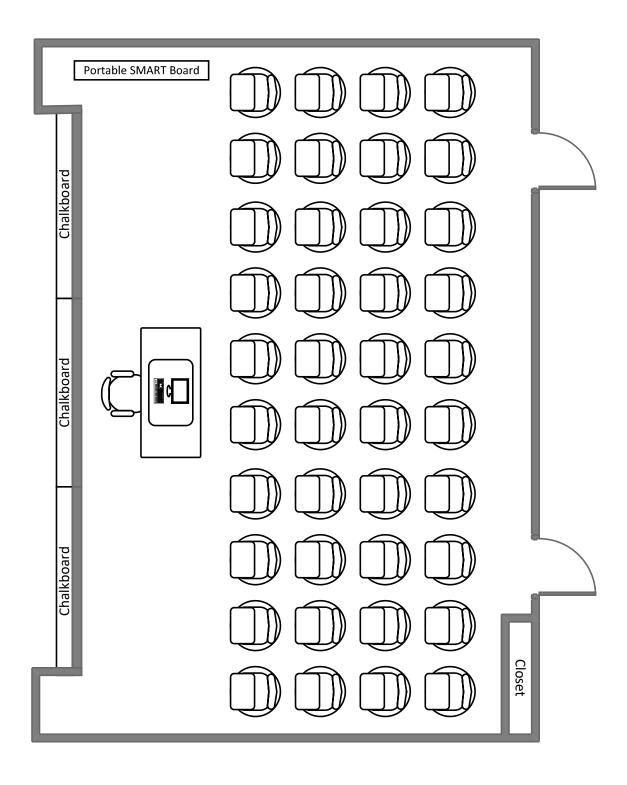

#### January Hall 10



#### January Hall 10A

































**Total Student Seating: 14** 



**Total Student Seating: 18** 

#### Busch Hall 14



**Total Student Seating: 19** 

# Busch Hall 202









### Life Sciences Building 118





#### January Hall 20



#### Duncker Hall 109





### Mallinckrodt Hall 305



## Mallinckrodt Hall 302



### Mallinckrodt Hall 303



### Eads Hall 212



**Total Student Seating: 14** 

### Eads Hall 215



### Eads Hall 216



## Duncker Hall 1



### Duncker Hall 3



# McDonnel Hall 361



### Lopata House 22



## Lopata House 23



## Ridgley Hall 107



### Rudolph Hall 282



### Rudolph Hall 102



## Rudolph Hall 203















**Total Student Seating: 40** 

#### Jubel Hall 120



**Total Student Seating: 60** 

#### Jubel Hall 121



Total Student Seating: 60

### Lopata Hall 103









## McDonnel Hall 362



**Total Student Seating: 42** 



### Hillman Hall 60



#### Louderman Hall 458



#### McDonnel Hall 162





#### Busch Hall 100



#### Brown Hall 100



#### Brown Hall 118



## Crow Hall 201

| <i>විවිවිවිවිවිවිවිවිවිවිවිවිවිවිවිවි<