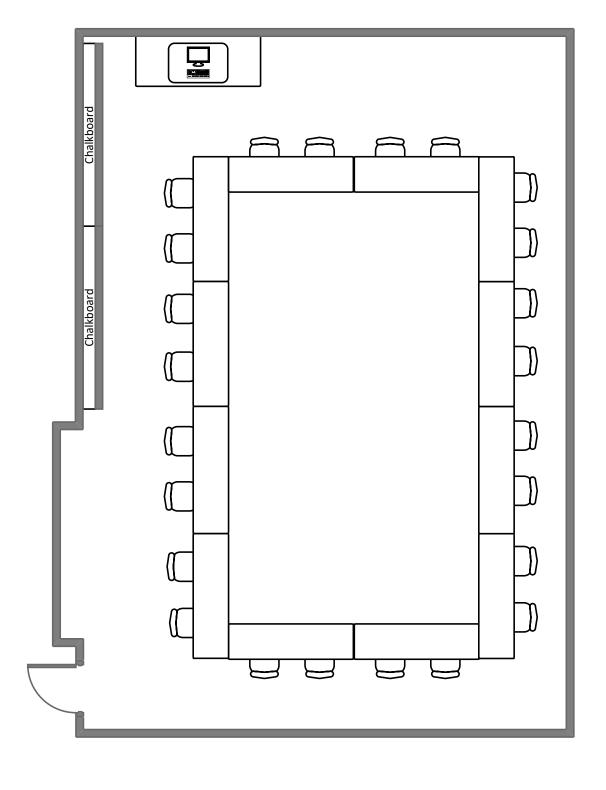

| 5555555555                              | ଚିଚିଚିଚି                        |
| ଚିଚିଚିଚି                                  | 5555555555                              | ව්ව්ව්ව්                        |
| ව්විව්වි                                  | ଟିଟିଟିଟିଟି                              | ව්ව්ව්ව්                        |
| Movable  Portable SMART BOATO             |                                         | Movable<br>Portable Challeboard |
| 90,379                                    | Chalkboard Chalkboard                   | Porto                           |

### Rebstock Hall 215



## McMillan Hall G052



#### Crow Hall 204



# Crow Hall 205



### Crow Hall 206



# Cupples II Hall L009



#### Duncker Hall 101



#### Eads Hall 102



### Hillman Hall 70



















#### Louderman Hall 461



#### **Object Database**



#### Ridgley Hall 122





**Total Student Seating: 34** 

#### Seigle Hall 104



## Seigle Hall 208



# Seigle Hall 210



#### Seigle Hall L002



#### Seigle Hall L003



#### Seigle Hall L004



#### Sever Hall 102



#### Sever Hall 300



|                                                            | Chalkboard                                                                      | Chalkboard                                            | Chalkboard |