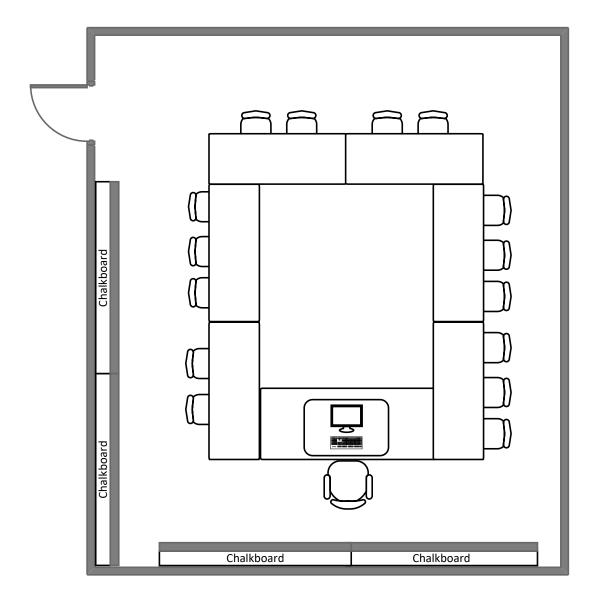

#### January Hall 10



#### January Hall 10A

































**Total Student Seating: 14** 



**Total Student Seating: 18** 

#### Busch Hall 14



**Total Student Seating: 19** 

# Busch Hall 202









### Life Sciences Building 118





#### January Hall 20



#### Duncker Hall 109





### Mallinckrodt Hall 305



## Mallinckrodt Hall 302



### Mallinckrodt Hall 303



### Eads Hall 212



**Total Student Seating: 14** 

### Eads Hall 215



### Eads Hall 216



## Duncker Hall 1



### Duncker Hall 3



# McDonnel Hall 361



### Lopata House 22



## Lopata House 23



## Ridgley Hall 107



### Rudolph Hall 282



### Rudolph Hall 102



## Rudolph Hall 203















**Total Student Seating: 40** 

#### Jubel Hall 120



**Total Student Seating: 60** 

#### Jubel Hall 121



Total Student Seating: 60

### Lopata