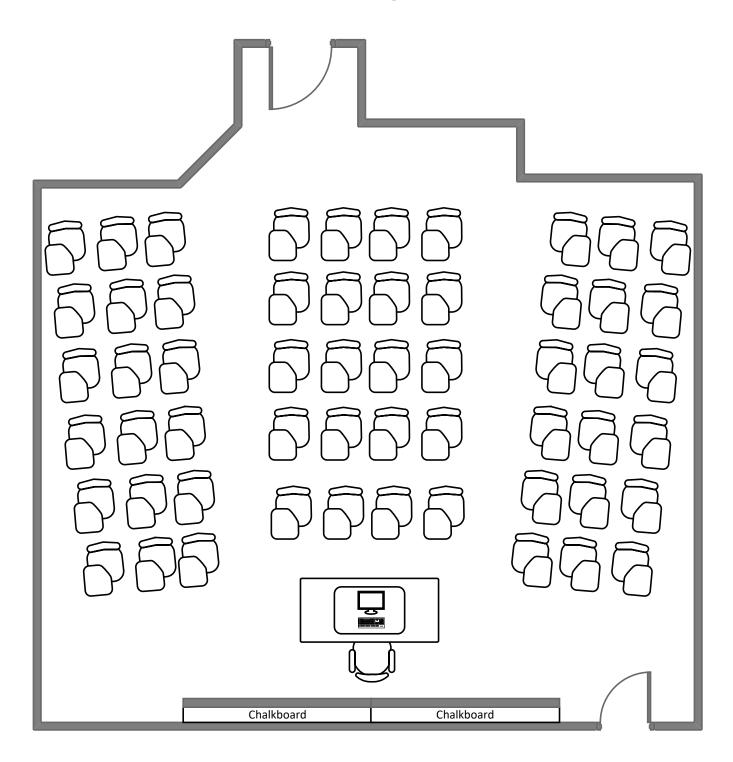

|



**Total Student Seating: 54** 



**Total Student Seating: 54** 









**Total Student Seating: 84** 

## Somers Family Hall 249



### Somers Family Hall 251



**Total Student Seating: 45** 

#### Steinberg Hall 105



#### Umrath Hall 140



**Total Student Seating: 54** 

#### Village House 14



#### Weil Hall 10



### Whitaker Hall 216



# Whitaker Hall 218



### Wilson Hall 214