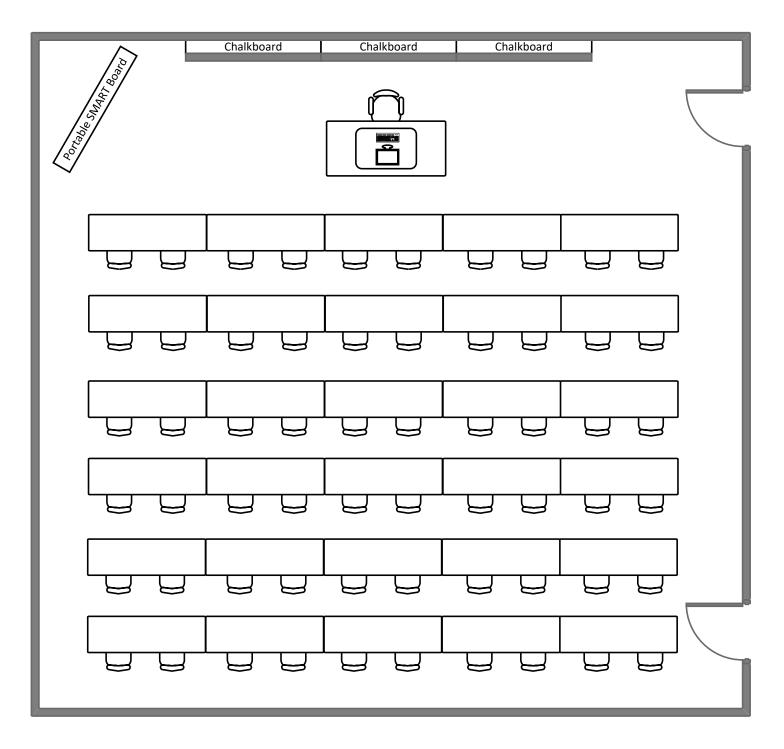

#### Jubel Hall 120

**Total Student Seating: 60** 

#### Jubel Hall 121

Total Student Seating: 60