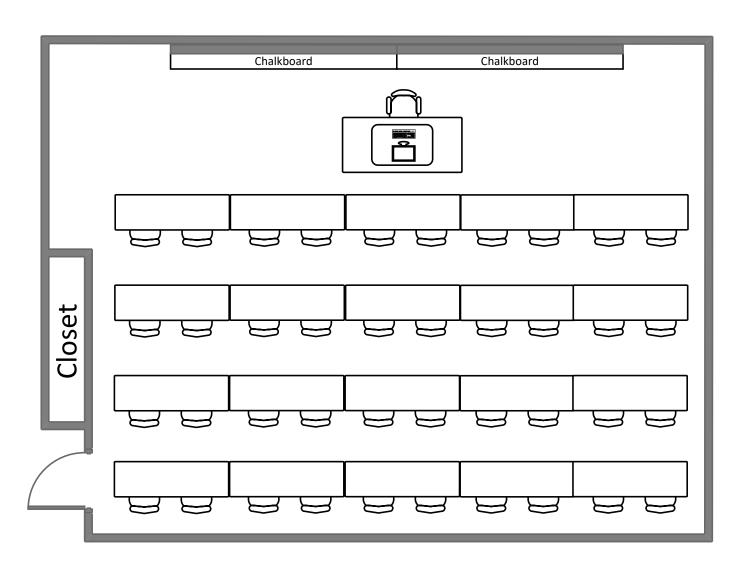

#### January Hall 10



#### January Hall 10A

































**Total Student Seating: 14** 



**Total Student Seating: 18** 

#### Busch Hall 14



**Total Student Seating: 19** 

# Busch Hall 202









### Life Sciences Building 118





#### January Hall 20



#### Duncker Hall 109





### Mallinckrodt Hall 305



## Mallinckrodt Hall 302



### Mallinckrodt Hall 303



### Eads Hall 212



**Total Student Seating: 14** 

### Eads Hall 215



### Eads Hall 216



## Duncker Hall 1



### Duncker Hall 3



# McDonnel Hall 361



### Lopata House 22



## Lopata House 23



## Ridgley Hall 107



### Rudolph Hall 282



### Rudolph Hall 102



## Rudolph Hall 203















**Total Student Seating: 40** 

#### Jubel Hall 120



**Total Student Seating: 60** 

#### Jubel Hall 121



Total Student Seating: 60

### Lopata Hall 103









## McDonnel Hall 362



**Total Student Seating: 42** 



### Hillman Hall 60



#### Louderman Hall 458



#### McDonnel Hall 162





#### Busch Hall 100



#### Brown Hall 100



#### Brown Hall 118



## Crow Hall 201

| <i>විවිවිවිවිවිවිවිවිවිවිවිවිවිවිවිවි</i> |                                         |                                 |
|-------------------------------------------|-----------------------------------------|---------------------------------|
| ව්විව්ව්                                  | 8888888888888                           | ව්ව්ව්ව්                        |
| ව්විව්වි