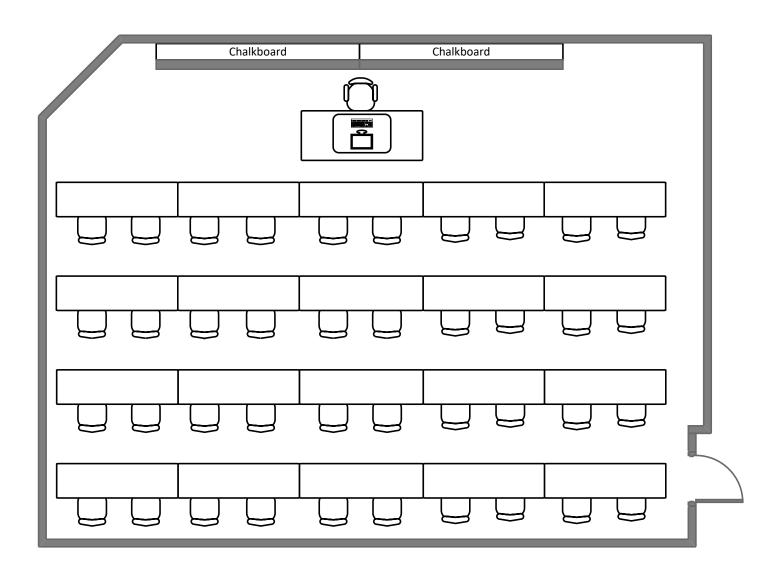

ଟିଟିଟିଟିଟି                              | ව්ව්ව්ව්                        |
| Movable  Portable SMART BOATO             |                                         | Movable<br>Portable Challeboard |
| 90,379                                    | Chalkboard Chalkboard                   | Porto                           |

### Rebstock Hall 215



## McMillan Hall G052



#### Crow Hall 204



# Crow Hall 205



### Crow Hall 206



# Cupples II Hall L009



#### Duncker Hall 101



#### Eads Hall 102



### Hillman Hall 70



















#### Louderman Hall 461



#### **Object Database**



#### Ridgley Hall 122





**Total Student Seating: 34** 

#### Seigle Hall 104



## Seigle Hall 208



# Seigle Hall 210



#### Seigle Hall L002



#### Seigle Hall L003



#### Seigle Hall L004



#### Sever Hall 102



#### Sever Hall 300



|                                                            | Chalkboard                                                                      | Chalkboard                                            | Chalkboard |