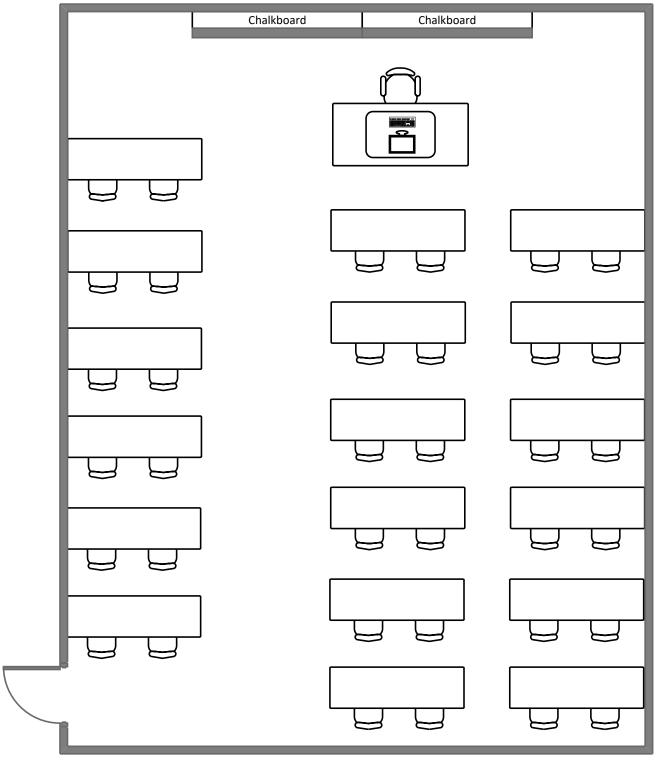

**Total Student Seating: 14** 



**Total Student Seating: 18** 

#### Busch Hall 14



**Total Student Seating: 19** 

# Busch Hall 202









### Life Sciences Building 118





#### January Hall 20



#### Duncker Hall 109





### Mallinckrodt Hall 305



## Mallinckrodt Hall 302



### Mallinckrodt Hall 303



### Eads Hall 212



**Total Student Seating: 14** 

### Eads Hall 215



### Eads Hall 216



## Duncker Hall 1



### Duncker Hall 3



# McDonnel Hall 361



### Lopata House 22



## Lopata House 23



## Ridgley Hall 107



### Rudolph Hall 282



### Rudolph Hall 102



## Rudolph Hall 203















**Total Student Seating: 40** 

#### Jubel Hall 120



**Total Student Seating: 60** 

#### Jubel Hall 121



Total Student Seating: 60

### Lopata Hall 103









## McDonnel Hall 362



**Total Student Seating: 42** 



### Hillman Hall 60



#### Louderman Hall 458



#### McDonnel Hall 162





#### Busch Hall 100



#### Brown Hall 100



#### Brown Hall 118



## Crow Hall 201

| <i>විවිවිවිවිවිවිවිවිවිවිවිවිවිවිවිවි</i> |                                         |                                 |
|-------------------------------------------|-----------------------------------------|---------------------------------|
| ව්විව්ව්                                  | 8888888888888                           | ව්ව්ව්ව්                        |
| ව්විව්වි                                  | 5555555555                              | ව්ව්ව්ව්                        |
|                                           |