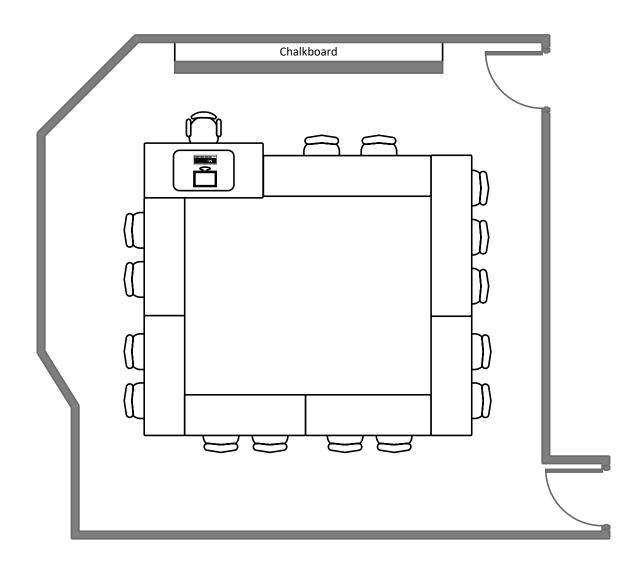

#### January Hall 10



#### January Hall 10A

































**Total Student Seating: 14** 



**Total Student Seating: 18** 

#### Busch Hall 14



**Total Student Seating: 19** 

# Busch Hall 202









### Life Sciences Building 118





#### January Hall 20



#### Duncker Hall 109





### Mallinckrodt Hall 305



## Mallinckrodt Hall 302



### Mallinckrodt Hall 303



### Eads Hall 212



**Total Student Seating: 14** 

### Eads Hall 215



### Eads Hall 216



## Duncker Hall 1



### Duncker Hall 3



# McDonnel Hall 361



### Lopata House 22



## Lopata House 23



## Ridgley Hall 107



### Rudolph Hall 282



### Rudolph Hall 102



## Rudolph Hall 203















**Total Student Seating: 40** 

#### Jubel Hall 120



**Total Student Seating: 60** 

#### Jubel Hall 121



Total Student Seating: 60

### Lopata Hall 103









## McDonnel Hall 362



**Total Student Seating: 42** 



### Hillman Hall 60



#### Louderman Hall 458



#### McDonnel Hall 162





#### Busch Hall 100



#### Brown Hall 100



#### Brown Hall 118



## Crow Hall 201

| <i>විවිවිවිවිවිවිවිවිවිවිවිවිවිවිවිවි</i> |                                         |                                 |
|-------------------------------------------|-----------------------------------------|---------------------------------|
| ව්විව්ව්                                  | 8888888888888                           | ව්ව්ව්ව්