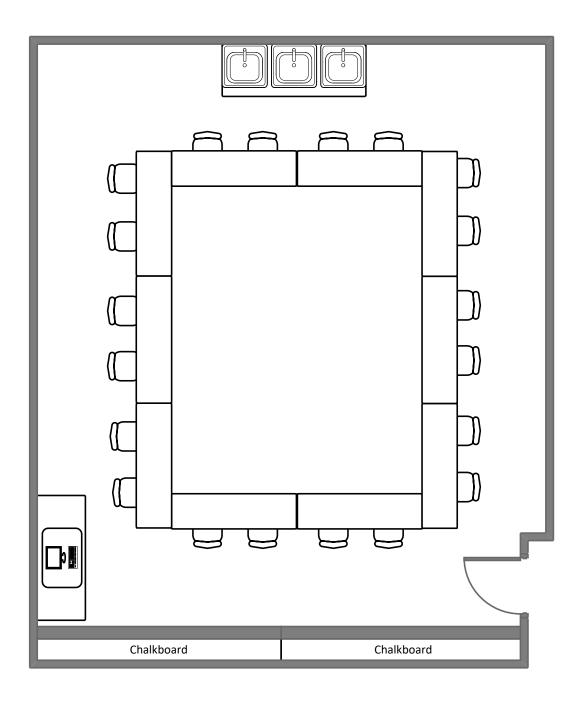

|



**Total Student Seating: 54** 



**Total Student Seating: 54** 









**Total Student Seating: 84** 

## Somers Family Hall 249



### Somers Family Hall 251



**Total Student Seating: 45** 

#### Steinberg Hall 105



#### Umrath Hall 140



**Total Student Seating: 54** 

#### Village House 14



#### Weil Hall 10



### Whitaker Hall 216



# Whitaker Hall 218



### Wilson Hall 214