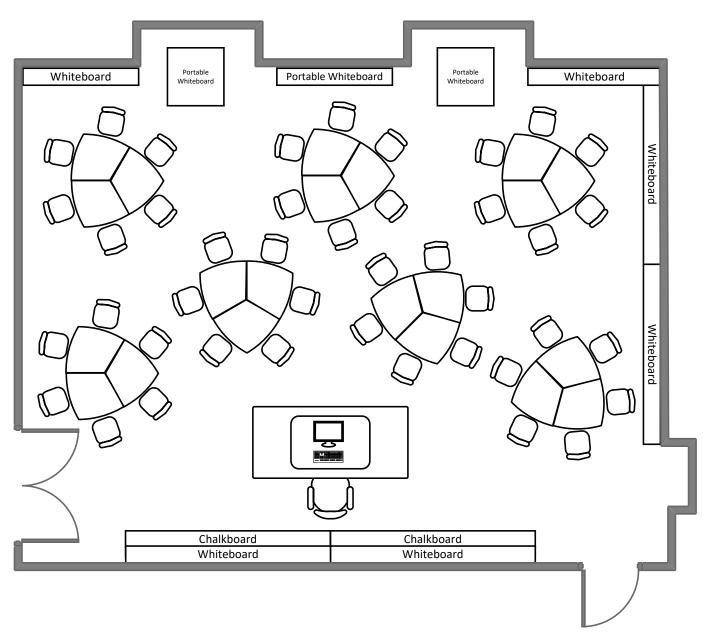

ting: 14** 



**Total Student Seating: 18** 

#### Busch Hall 14



**Total Student Seating: 19** 

# Busch Hall 202









### Life Sciences Building 118





#### January Hall 20



#### Duncker Hall 109





### Mallinckrodt Hall 305



## Mallinckrodt Hall 302



### Mallinckrodt Hall 303



### Eads Hall 212



**Total Student Seating: 14** 

### Eads Hall 215



### Eads Hall 216



## Duncker Hall 1



### Duncker Hall 3



# McDonnel Hall 361



### Lopata House 22



## Lopata House 23



## Ridgley Hall 107



### Rudolph Hall 282



### Rudolph Hall 102



## Rudolph Hall 203















**Total Student Seating: 40** 

#### Jubel Hall 120



**Total Student Seating: 60** 

#### Jubel Hall 121



Total Student Seating: 60

### Lopata Hall 103









## McDonnel Hall 362



**Total Student Seating: 42** 



### Hillman Hall 60



#### Louderman Hall 458



#### McDonnel Hall 162





#### Busch Hall 100



#### Brown Hall 100



#### Brown Hall 118



## Crow Hall 201

| <i>විවිවිවිවිවිවිවිවිවිවිවිවිවිවිවිවි</i> |                                         |                                 |
|-------------------------------------------|-----------------------------------------|---------------------------------|
| ව්විව්ව්                                  | 8888888888888                           | ව්ව්ව්ව්                        |
| ව්විව්වි                                  | 5555555555                              | ව්ව්ව්ව්                        |
|                                           |                                         |