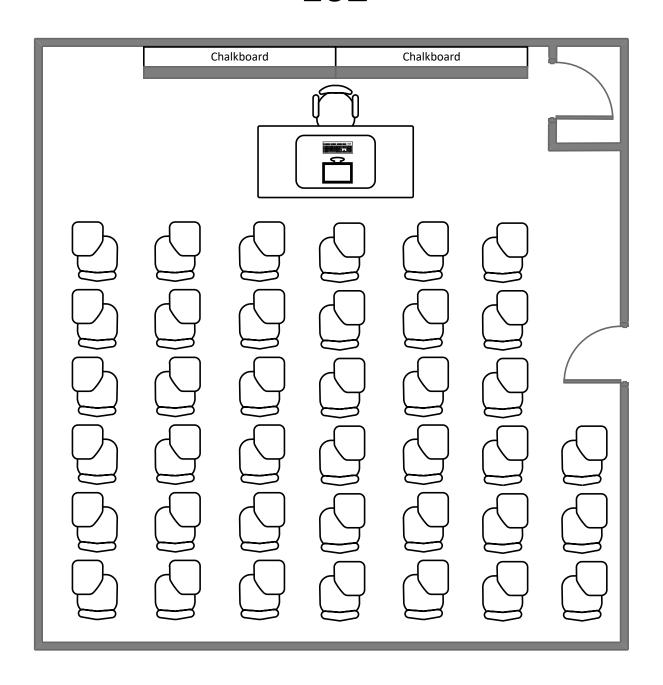

|
| ଚିଚିଚିଚି                                  | 5555555555                              | ଚିଚିଚିଚି                        |
| ଚିଚିଚିଚି                                  | 5555555555                              | ව්ව්ව්ව්                        |
| ව්විව්වි                                  | ଟିଟିଟିଟିଟି                              | ව්ව්ව්ව්                        |
| Movable  Portable SMART BOATO             |                                         | Movable<br>Portable Challeboard |
| 90,379                                    | Chalkboard Chalkboard                   | Porto                           |

### Rebstock Hall 215



## McMillan Hall G052



#### Crow Hall 204



# Crow Hall 205



### Crow Hall 206



# Cupples II Hall L009



#### Duncker Hall 101



#### Eads Hall 102



### Hillman Hall 70



















#### Louderman Hall 461



#### **Object Database**



#### Ridgley Hall 122





**Total Student Seating: 34** 

#### Seigle Hall 104



## Seigle Hall 208



# Seigle Hall 210



#### Seigle Hall L002



#### Seigle Hall L003



#### Seigle Hall L004



#### Sever Hall 102



#### Sever Hall 300



|                                                            | Chalkboard                                                                      | Chalkboard                                            | Chalkboard |