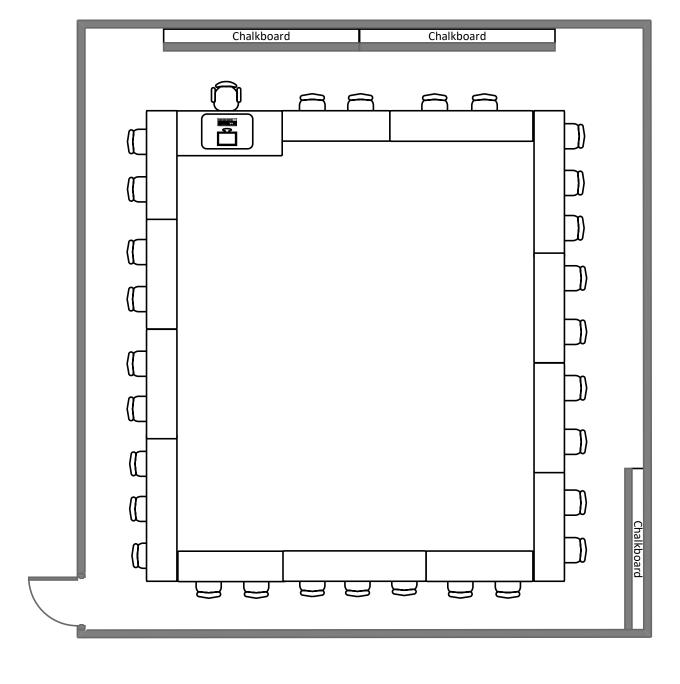

|



**Total Student Seating: 54** 



**Total Student Seating: 54** 









**Total Student Seating: 84** 

## Somers Family Hall 249



### Somers Family Hall 251



**Total Student Seating: 45** 

#### Steinberg Hall 105



#### Umrath Hall 140



**Total Student Seating: 54** 

#### Village House 14



#### Weil Hall 10



### Whitaker Hall 216



# Whitaker Hall 218



### Wilson Hall 214