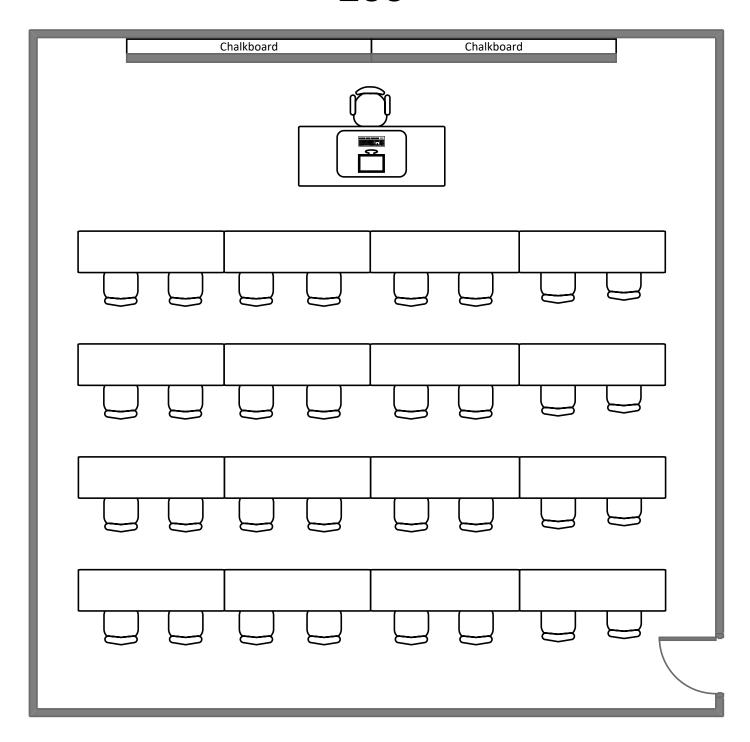

#### January Hall 10



#### January Hall 10A

































**Total Student Seating: 14** 



**Total Student Seating: 18** 

#### Busch Hall 14



**Total Student Seating: 19** 

# Busch Hall 202









### Life Sciences Building 118





#### January Hall 20



#### Duncker Hall 109





### Mallinckrodt Hall 305



## Mallinckrodt Hall 302



### Mallinckrodt Hall 303



### Eads Hall 212



**Total Student Seating: 14** 

### Eads Hall 215



### Eads Hall 216



## Duncker Hall 1



### Duncker Hall 3



# McDonnel Hall 361



### Lopata House 22



## Lopata House 23



## Ridgley Hall 107



### Rudolph Hall 282



### Rudolph Hall 102



## Rudolph Hall 203















**Total Student Seating: 40** 

#### Jubel Hall 120



**Total Student Seating: 60** 

#### Jubel Hall 121



Total Student Seating: 60

### Lopata Hall 103









## McDonnel Hall 362



**Total Student Seating: 42** 



### Hillman Hall 60



#### Louderman Hall 458



#### McDonnel Hall 162





#### Busch