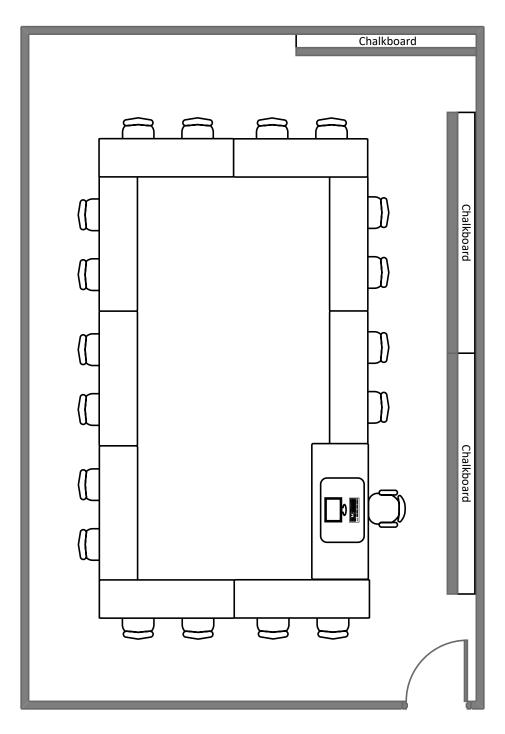

#### January Hall 10A

**Total Student Seating: 14** 

**Total Student Seating: 18** 