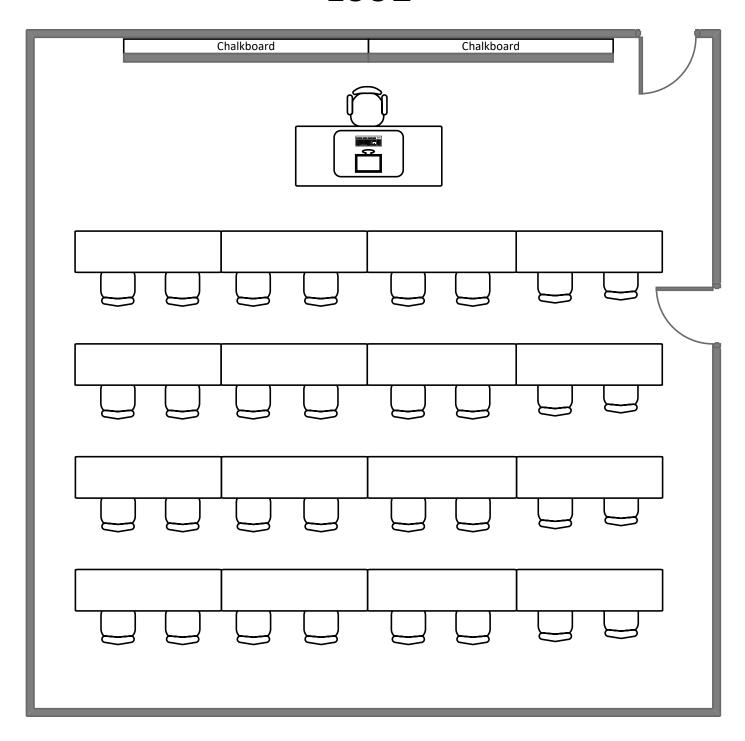

#### January Hall 10



#### January Hall 10A

































**Total Student Seating: 14** 



**Total Student Seating: 18** 

#### Busch Hall 14



**Total Student Seating: 19** 

# Busch Hall 202









### Life Sciences Building 118





#### January Hall 20



#### Duncker Hall 109





### Mallinckrodt Hall 305



## Mallinckrodt Hall 302



### Mallinckrodt Hall 303



### Eads Hall 212



**Total Student Seating: 14** 

### Eads Hall 215



### Eads Hall 216



## Duncker Hall 1



### Duncker Hall 3



# McDonnel Hall 361



### Lopata House 22



## Lopata House 23



## Ridgley Hall 107



### Rudolph Hall 282



### Rudolph Hall 102



## Rudolph Hall 203















**Total Student Seating: 40** 

#### Jubel Hall 120



**Total Student Seating: 60** 

#### Jubel Hall 121



Total Student Seating: 60

### Lopata Hall 103









## McDonnel Hall 362



**Total Student Seating: 42** 



### Hillman Hall 60



#### Louderman Hall 458



#### McDonnel Hall 162





#### Busch Hall 100



#### Brown Hall 100



#