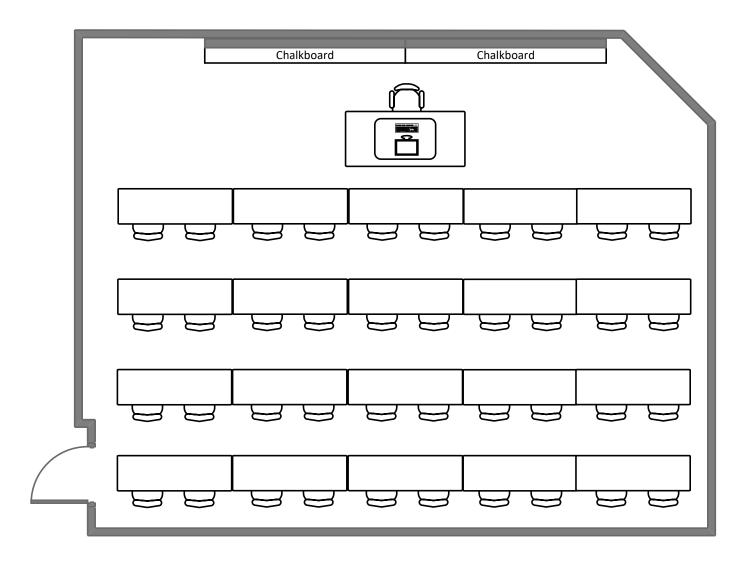

#### January Hall 10



#### January Hall 10A

































**Total Student Seating: 14** 



**Total Student Seating: 18** 

#### Busch Hall 14



**Total Student Seating: 19** 

# Busch Hall 202









### Life Sciences Building 118





#### January Hall 20



#### Duncker Hall 109





### Mallinckrodt Hall 305



## Mallinckrodt Hall 302



### Mallinckrodt Hall 303



### Eads Hall 212



**Total Student Seating: 14** 

### Eads Hall 215



### Eads Hall 216



## Duncker Hall 1



### Duncker Hall 3



# McDonnel Hall 361



### Lopata House 22



## Lopata House 23



## Ridgley Hall 107



### Rudolph Hall 282



### Rudolph Hall 102



## Rudolph Hall 203















**Total Student Seating: 40** 

#### Jubel Hall 120



**Total Student Seating: 60** 

#### Jubel Hall 121



Total Student Seating: 60

### Lopata Hall 103









## McDonnel Hall 362



**Total Student Seating: 42** 



### Hillman Hall 60



#### Louderman Hall 458



#### McDonnel Hall 162





#### Busch Hall 100



#### Brown Hall 100



#### Brown Hall 118



## Crow Hall 201

| <i>විවිවිවිවිවිවිවිවිවිවිවිවිවිවිවිවි</i> |                                         |                                 |
|-------------------------------------------|-----------------------------------------|---------------------------------|
| ව්විව්ව්                                  | 8888888888888                           | ව්ව්ව්ව්                        |
| ව්විව්වි