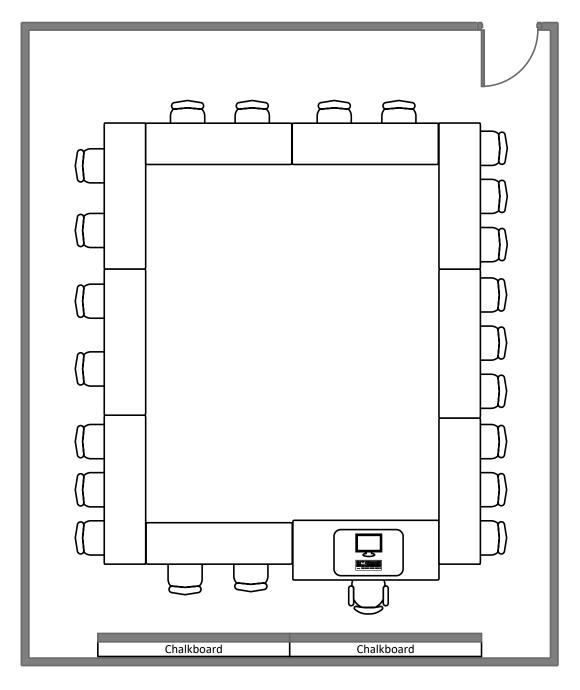

#### January Hall 10



#### January Hall 10A

































**Total Student Seating: 14** 



**Total Student Seating: 18** 

#### Busch Hall 14



**Total Student Seating: 19** 

# Busch Hall 202









### Life Sciences Building 118





#### January Hall 20



#### Duncker Hall 109





### Mallinckrodt Hall 305



## Mallinckrodt Hall 302



### Mallinckrodt Hall 303



### Eads Hall 212



**Total Student Seating: 14** 

### Eads Hall 215



### Eads Hall 216



## Duncker Hall 1



### Duncker Hall 3



# McDonnel Hall 361



### Lopata House 22



## Lopata House 23



## Ridgley Hall 107



### Rudolph Hall 282



### Rudolph Hall 102



## Rudolph Hall 203















**Total Student Seating: 40** 

#### Jubel Hall 120



**Total Student Seating: 60** 

#### Jubel Hall 121



Total Student Seating: 60

### Lopata Hall 103









## McDonnel Hall 362



**Total Student Seating: 42** 



### Hillman Hall 60



#### Louderman Hall 458



#### McDonnel Hall 162





#### Busch Hall 100



#### Brown Hall 100



#### Brown Hall 118



##