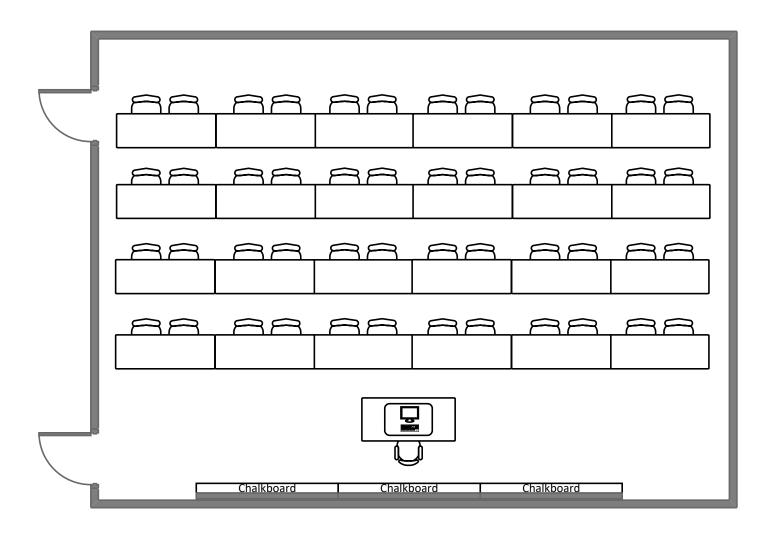

#### January Hall 10



#### January Hall 10A

































**Total Student Seating: 14** 



**Total Student Seating: 18** 

#### Busch Hall 14



**Total Student Seating: 19** 

# Busch Hall 202









### Life Sciences Building 118





#### January Hall 20



#### Duncker Hall 109





### Mallinckrodt Hall 305



## Mallinckrodt Hall 302



### Mallinckrodt Hall 303



### Eads Hall 212



**Total Student Seating: 14** 

### Eads Hall 215



### Eads Hall 216



## Duncker Hall 1



### Duncker Hall 3



# McDonnel Hall 361



### Lopata House 22



## Lopata House 23



## Ridgley Hall 107



### Rudolph Hall 282



### Rudolph Hall 102



## Rudolph Hall 203















**Total Student Seating: 40** 

#### Jubel Hall 120



**Total Student Seating: 60** 

#### Jubel Hall 121



Total Student Seating: 60

### Lopata Hall 103









## McDonnel Hall 362



**Total Student Seating: 42** 



### Hillman Hall 60



#### Louderman Hall 458



#### McDonnel Hall 162





#### Busch Hall 100



#### Brown Hall 100



#### Brown Hall 118



## Crow Hall 201

| <i>විවිවිවිවිවිවිවිවිවිවිවිවිවිවිවිවි</i> |                                         |                                 |
|-------------------------------------------|-----------------------------------------|---------------------------------|
| ව්විව්ව්                                  | 8888888888888                           | ව්ව්ව්ව්                        |
| ව්විව්වි