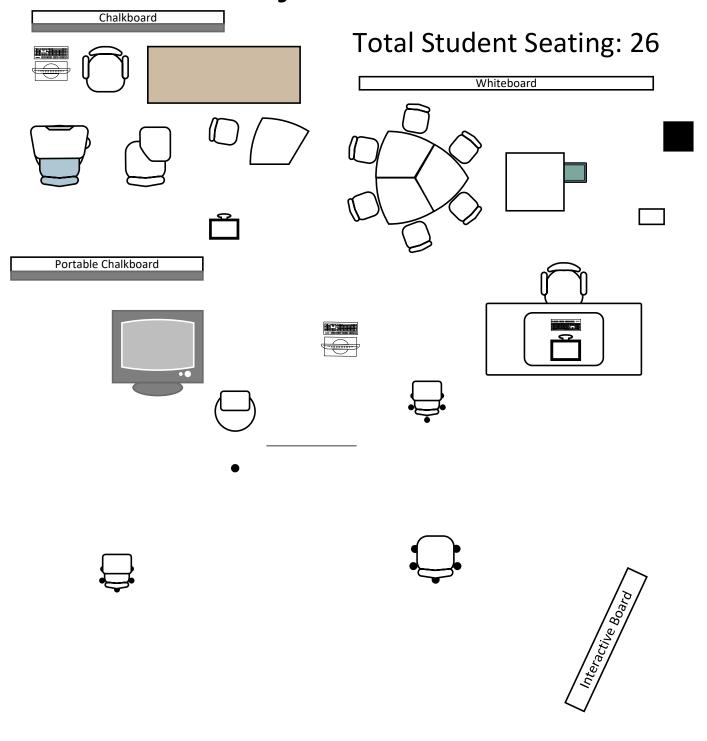

ଚିଚିଚିଚି                        |
| ଚିଚିଚିଚି                                  | 5555555555                              | ව්ව්ව්ව්                        |
| ව්විව්වි                                  | ଟିଟିଟିଟିଟି                              | ව්ව්ව්ව්                        |
| Movable  Portable SMART BOATO             |                                         | Movable<br>Portable Challeboard |
| 90,379                                    | Chalkboard Chalkboard                   | Porto                           |

### Rebstock Hall 215



## McMillan Hall G052



#### Crow Hall 204



# Crow Hall 205



### Crow Hall 206



# Cupples II Hall L009



#### Duncker Hall 101



#### Eads Hall 102



### Hillman Hall 70



















#### Louderman Hall 461



#### **Object Database**



#### Ridgley Hall 122





**Total Student Seating: 34** 

#### Seigle Hall 104



## Seigle Hall 208



# Seigle Hall 210



#### Seigle Hall L002



#### Seigle Hall L003



#### Seigle Hall L004



#### Sever Hall 102



#### Sever Hall 300



|                                                            | Chalkboard                                                                      | Chalkboard                                            | Chalkboard |