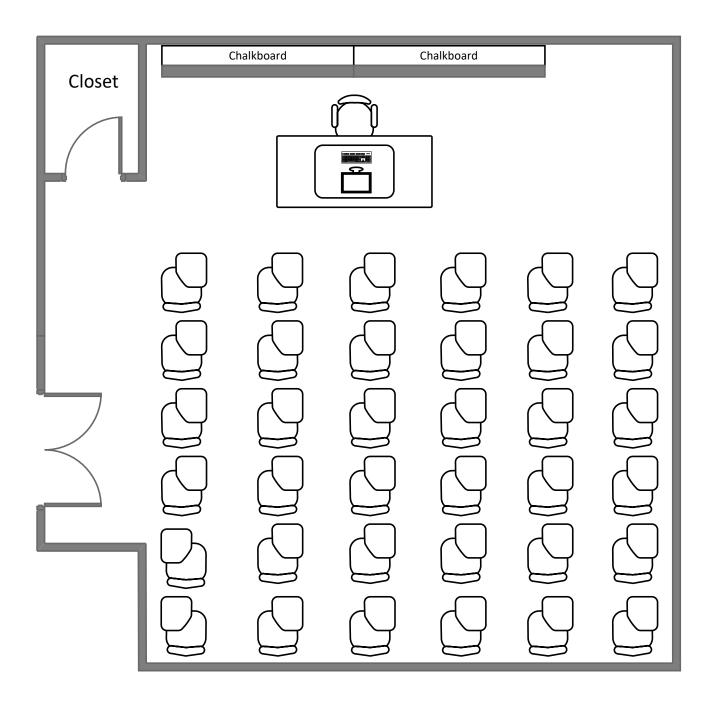

#### January Hall 10



#### January Hall 10A

































**Total Student Seating: 14** 



**Total Student Seating: 18** 

#### Busch Hall 14



**Total Student Seating: 19** 

# Busch Hall 202









### Life Sciences Building 118





#### January Hall 20



#### Duncker Hall 109





### Mallinckrodt Hall 305



## Mallinckrodt Hall 302



### Mallinckrodt Hall 303



### Eads Hall 212



**Total Student Seating: 14** 

### Eads Hall 215



### Eads Hall 216



## Duncker Hall 1



### Duncker Hall 3



# McDonnel Hall 361



### Lopata House 22



## Lopata House 23



## Ridgley Hall 107



### Rudolph Hall 282



### Rudolph Hall 102



## Rudolph Hall 203















**Total Student Seating: 40** 

#### Jubel Hall 120



**Total Student Seating: 60** 

#### Jubel Hall 121



Total Student Seating: 60

### Lopa