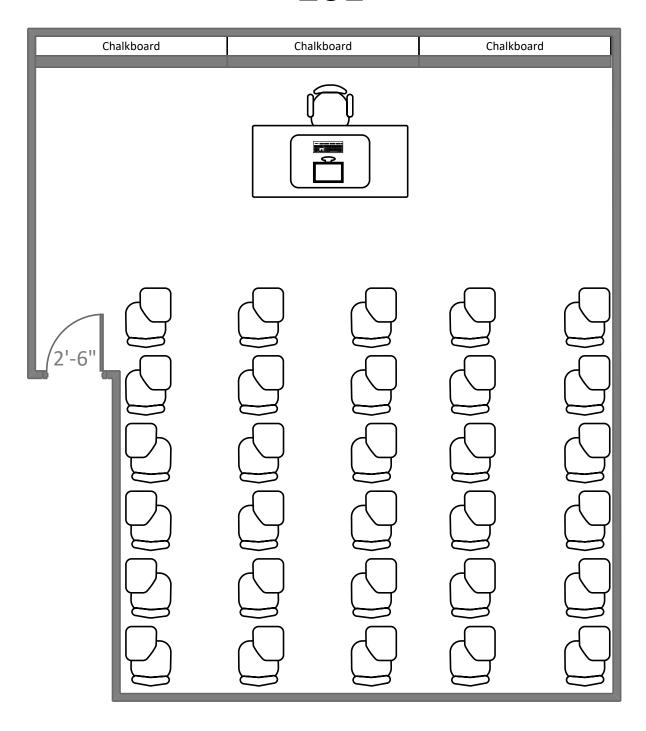

| 5555555555                              | ଚିଚିଚିଚି                        |
| ଚିଚିଚିଚି                                  | 5555555555                              | ව්ව්ව්ව්                        |
| ව්විව්වි                                  | ଟିଟିଟିଟିଟି                              | ව්ව්ව්ව්                        |
| Movable  Portable SMART BOATO             |                                         | Movable<br>Portable Challeboard |
| 90,379                                    | Chalkboard Chalkboard                   | Porto                           |

### Rebstock Hall 215



## McMillan Hall G052



#### Crow Hall 204



# Crow Hall 205



### Crow Hall 206



# Cupples II Hall L009



#### Duncker Hall 101



#### Eads Hall 102



### Hillman Hall 70



















#### Louderman Hall 461



#### **Object Database**



#### Ridgley Hall 122





**Total Student Seating: 34** 

#### Seigle Hall 104



## Seigle Hall 208



# Seigle Hall 210



#### Seigle Hall L002



#### Seigle Hall L003



#### Seigle Hall L004



#### Sever Hall 102



#### Sever Hall 300



|                                                            | Chalkboard                                                                      | Chalkboard                                            | Chalkboard |