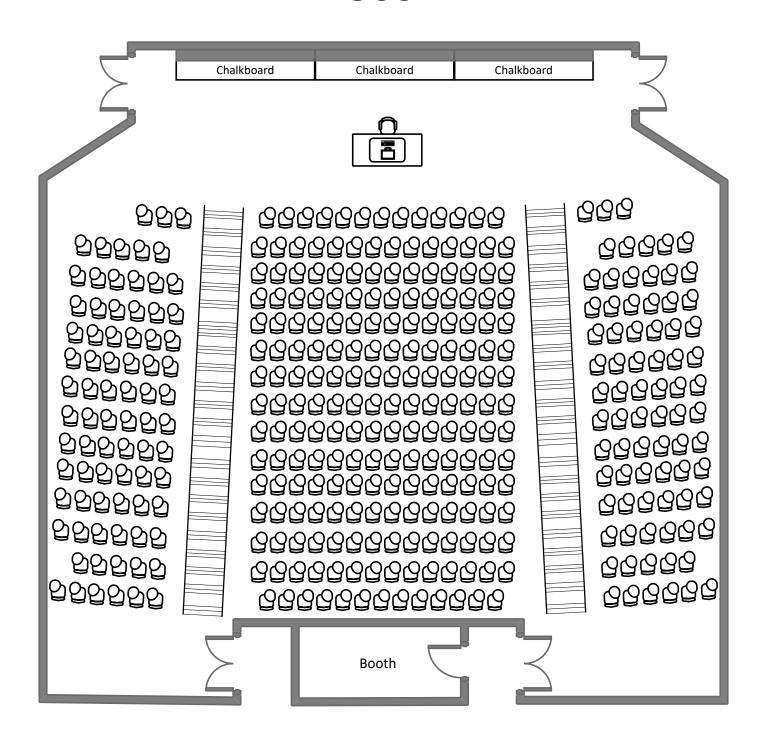

**Total Student Seating: 54** 

**Total Student Seating: 54** 

**Total Student Seating: 84** 