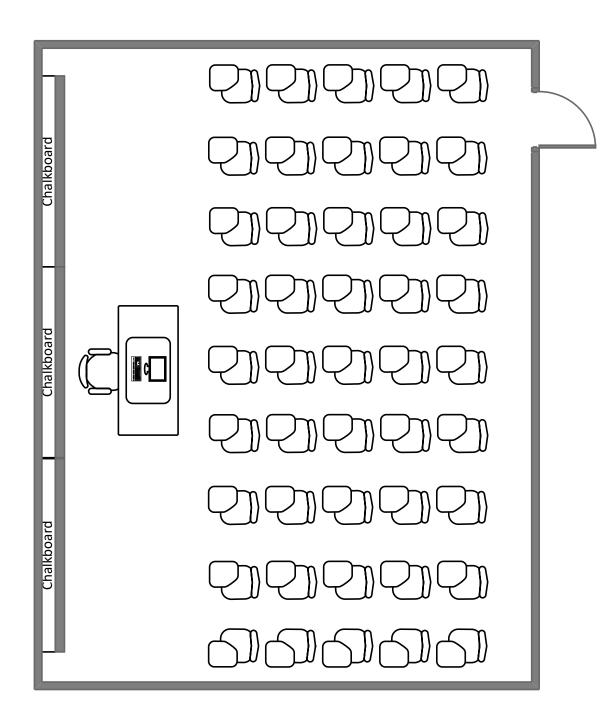

#### January Hall 10



#### January Hall 10A

































**Total Student Seating: 14** 



**Total Student Seating: 18** 

#### Busch Hall 14



**Total Student Seating: 19** 

# Busch Hall 202









### Life Sciences Building 118





#### January Hall 20



#### Duncker Hall 109





### Mallinckrodt Hall 305



## Mallinckrodt Hall 302



### Mallinckrodt Hall 303



### Eads Hall 212



**Total Student Seating: 14** 

### Eads Hall 215



### Eads Hall 216



## Duncker Hall 1



### Duncker Hall 3



# McDonnel Hall 361



### Lopata House 22



## Lopata House 23



## Ridgley Hall 107



### Rudolph Hall 282



### Rudolph Hall 102



## Rudolph Hall 203















**Total Student Seating: 40** 

#### Jubel Hall 120



**Total Student Seating: 60** 

#### Jubel Hall 121



Total Student Seating: 60

### Lopata Hall 103









## McDonnel Hall 362



**Total Student Seating: 42** 



### Hillman Hall 60



#### Louderman Hall 458



#### McDonnel Hall 162





#### Busch Hall 100



#### Brown Hall 100



#### Brown Hall 118



## Crow Hall 201

| <i>විවිවිවිවිවිවිවිවිවිවිවිවිවිවිවිවි</i> |                                         |