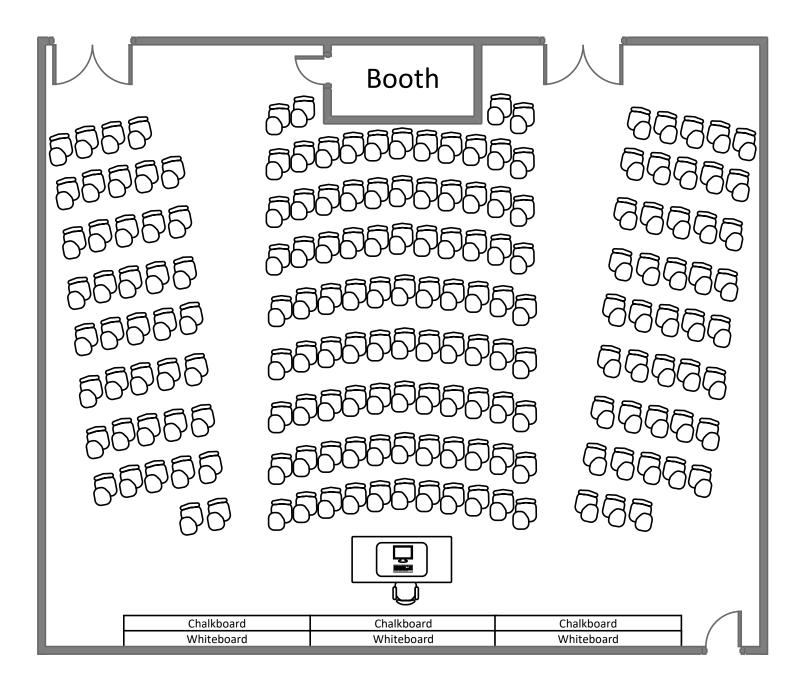

**Total Student Seating: 54** 

**Total Student Seating: 54** 

**Total Student Seating: 84** 