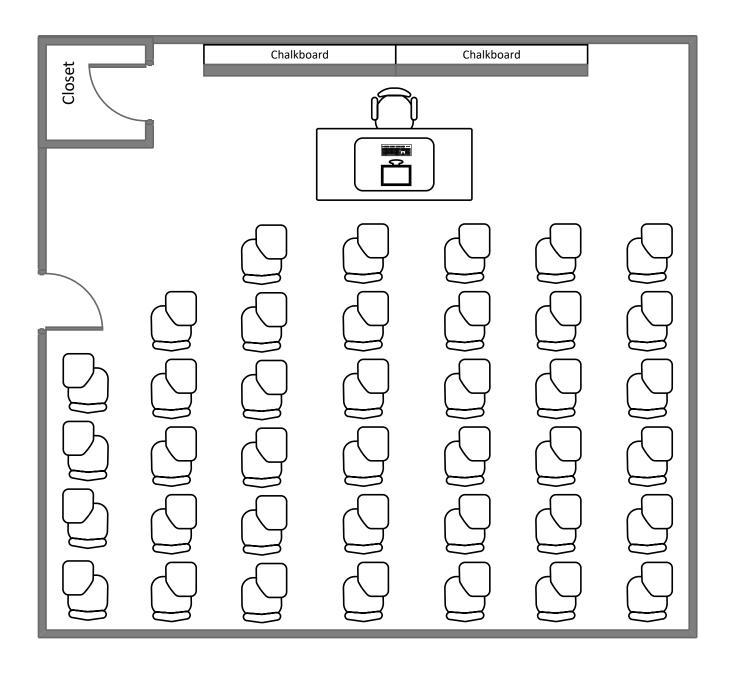

#### January Hall 10



#### January Hall 10A

































**Total Student Seating: 14** 



**Total Student Seating: 18** 

#### Busch Hall 14



**Total Student Seating: 19** 

# Busch Hall 202









### Life Sciences Building 118





#### January Hall 20



#### Duncker Hall 109





### Mallinckrodt Hall 305



## Mallinckrodt Hall 302



### Mallinckrodt Hall 303



### Eads Hall 212



**Total Student Seating: 14** 

### Eads Hall 215



### Eads Hall 216



## Duncker Hall 1



### Duncker Hall 3



# McDonnel Hall 361



### Lopata House 22



## Lopata House 23



## Ridgley Hall 107



### Rudolph Hall 282



### Rudolph Hall 102



## Rudolph Hall 203















**Total Student Seating: 40** 

#### Jubel Hall 120



**Total Student Seating: