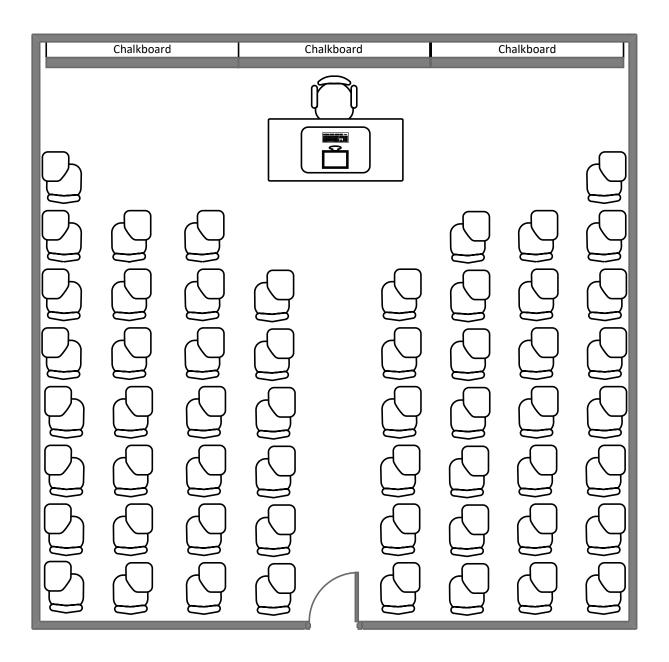

#### January Hall 10



#### January Hall 10A

































**Total Student Seating: 14** 



**Total Student Seating: 18** 

#### Busch Hall 14



**Total Student Seating: 19** 

# Busch Hall 202









### Life Sciences Building 118





#### January Hall 20



#### Duncker Hall 109





### Mallinckrodt Hall 305



## Mallinckrodt Hall 302



### Mallinckrodt Hall 303



### Eads Hall 212



**Total Student Seating: 14** 

### Eads Hall 215



### Eads Hall 216



## Duncker Hall 1



### Duncker Hall 3



# McDonnel Hall 361



### Lopata House 22



## Lopata House 23



## Ridgley Hall 107



### Rudolph Hall 282



### Rudolph Hall 102



## Rudolph Hall 203















**Total Student Seating: 40** 

#### Jubel Hall 120



**Total Student Seating: 60**