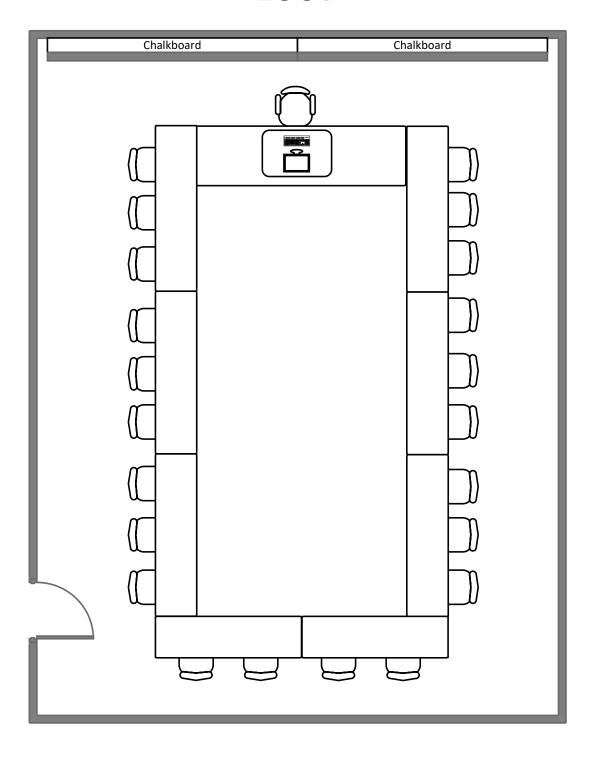

#### January Hall 10



#### January Hall 10A

































**Total Student Seating: 14** 



**Total Student Seating: 18** 

#### Busch Hall 14



**Total Student Seating: 19** 

# Busch Hall 202









### Life Sciences Building 118





#### January Hall 20



#### Duncker Hall 109





### Mallinckrodt Hall 305



## Mallinckrodt Hall 302



### Mallinckrodt Hall 303



### Eads Hall 212



**Total Student Seating: 14** 

### Eads Hall 215



### Eads Hall 216



## Duncker Hall 1



### Duncker Hall 3



# McDonnel Hall 361



### Lopata House 22



## Lopata House 23



## Ridgley Hall 107



### Rudolph Hall 282



### Rudolph Hall 102



## Rudolph Hall 203















**Total Student Seating: 40** 

#### Jubel Hall 120



**Total Student Seating: 60** 

#### Jubel Hall 121



Total Student Seating: 60

### Lopata Hall 103









## McDonnel Hall 362



**Total Student Seating: 42** 



### Hillman Hall 60



#### Louderman Hall 458



#### McDonnel Hall 162





#### Bu