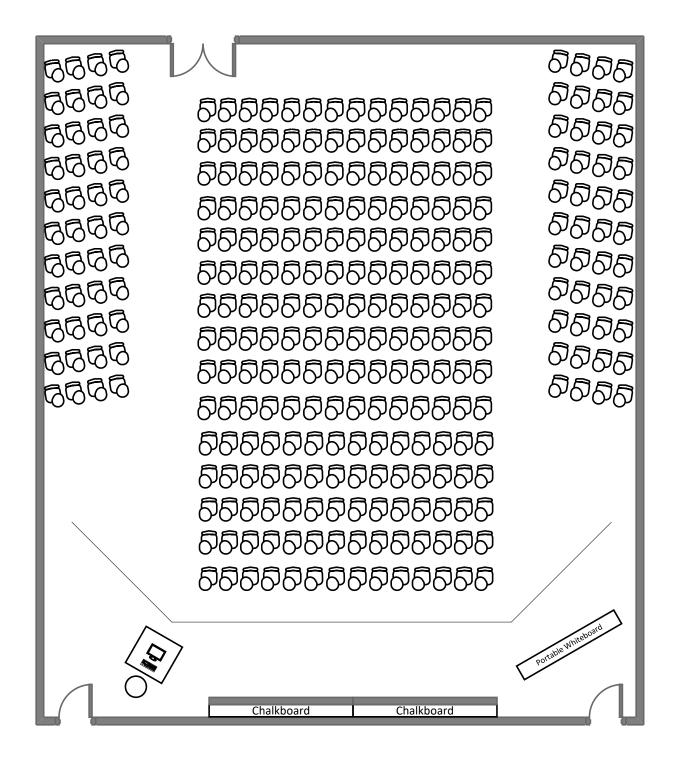

#### Jubel Hall 120

**Total Student Seating: 60** 

#### Jubel Hall 121

Total Student Seating: 60