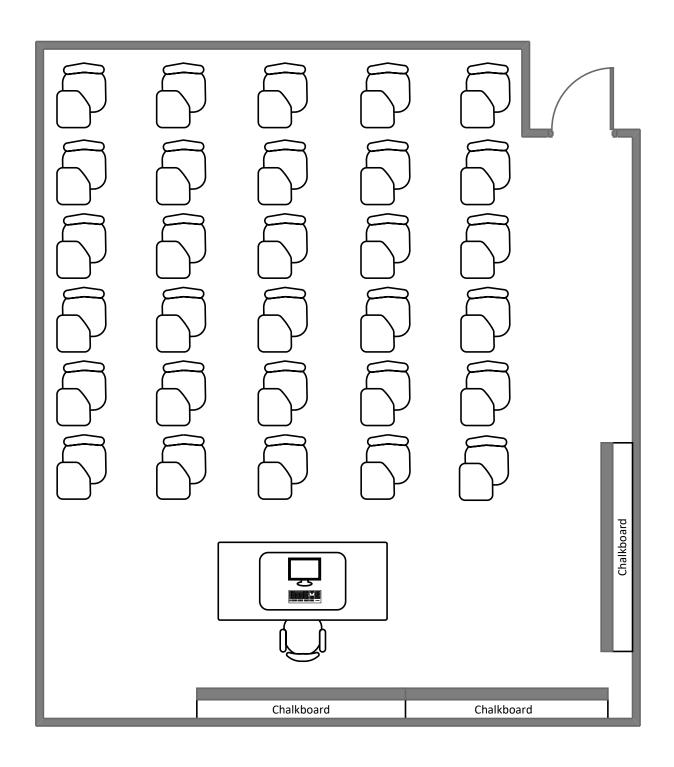

#### January Hall 10



#### January Hall 10A

































**Total Student Seating: 14** 



**Total Student Seating: 18** 

#### Busch Hall 14



**Total Student Seating: 19** 

# Busch Hall 202









### Life Sciences Building 118





#### January Hall 20



#### Duncker Hall 109





### Mallinckrodt Hall 305



## Mallinckrodt Hall 302



### Mallinckrodt Hall 303



### Eads Hall 212



**Total Student Seating: 14** 

### Eads Hall 215



### Eads Hall 216



## Duncker Hall 1



### Duncker Hall 3



# McDonnel Hall 361



### Lopata House 22



## Lopata House 23



## Ridgley Hall 107



### Rudolph Hall 282



### Rudolph Hall 102



## Rudolph Hall 203















**Total Student Seating: 40** 

#### Jubel Hall 120



**Total Student Seating: 60** 

#### Jubel Hall 121



To