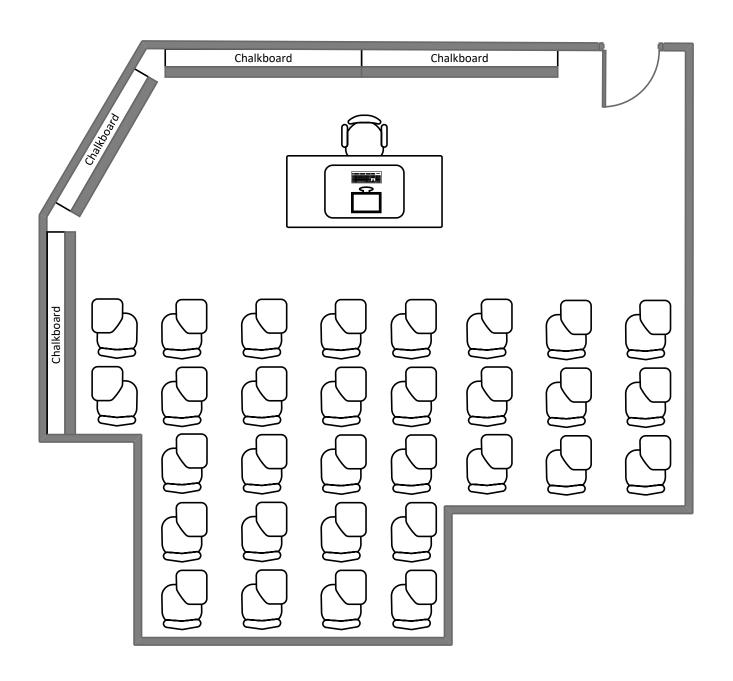

| 5555555555                              | ଚିଚିଚିଚି                        |
| ଚିଚିଚିଚି                                  | 5555555555                              | ව්ව්ව්ව්                        |
| ව්විව්වි                                  | ଟିଟିଟିଟିଟି                              | ව්ව්ව්ව්                        |
| Movable  Portable SMART BOATO             |                                         | Movable<br>Portable Challeboard |
| 90,379                                    | Chalkboard Chalkboard                   | Porto                           |

### Rebstock Hall 215



## McMillan Hall G052



#### Crow Hall 204



# Crow Hall 205



### Crow Hall 206



# Cupples II Hall L009



#### Duncker Hall 101



#### Eads Hall 102



### Hillman Hall 70



















#### Louderman Hall 461



#### **Object Database**



#### Ridgley Hall 122





**Total Student Seating: 34** 

#### Seigle Hall 104



## Seigle Hall 208



# Seigle Hall 210



#### Seigle Hall L002



#### Seigle Hall L003



#### Seigle Hall L004



#### Sever Hall 102



#### Sever Hall 300



|                                                            | Chalkboard                                                                      | Chalkboard                                            | Chalkboard |