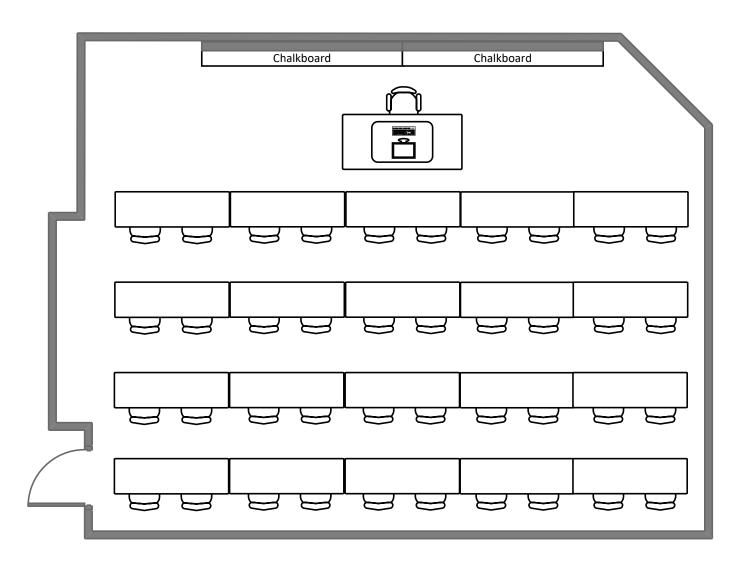

#### January Hall 10



#### January Hall 10A

































**Total Student Seating: 14** 



**Total Student Seating: 18** 

#### Busch Hall 14



**Total Student Seating: 19** 

# Busch Hall 202









### Life Sciences Building 118





#### January Hall 20



#### Duncker Hall 109





### Mallinckrodt Hall 305



## Mallinckrodt Hall 302



### Mallinckrodt Hall 303



### Eads Hall 212



**Total Student Seating: 14** 

### Eads Hall 215



### Eads Hall 216



## Duncker Hall 1



### Duncker Hall 3



# McDonnel Hall 361



### Lopata House 22



## Lopata House 23



## Ridgley Hall 107



### Rudolph Hall 282



### Rudolph Hall 102



## Rudolph Hall 203















**Total Student Seating: 40** 

#### Jubel Hall 120



**Total Student Seating: 60** 

#### Jubel Hall 121



Total Student Seating: 60

### Lopata Hall 103









## McDonnel Hall 362



**Total Student Seating: 42** 



### Hillman Hall 60



#### Louderman Hall 458



#### McDonnel Hall 162





#### Busch Hall 100



#### Brown Hall 100



#### Brown Hall 118



## Crow Hall 201

| <i>විවිවිවිවිවිවිවිවිවිවිවිවිවිවිවිවි</i> |                                         |                                 |
|-------------------------------------------|-----------------------------------------|---------------------------------|
| ව්විව්ව්                                  | 8888888888888                           | ව්ව්ව්ව්                        |
| ව්විව්වි