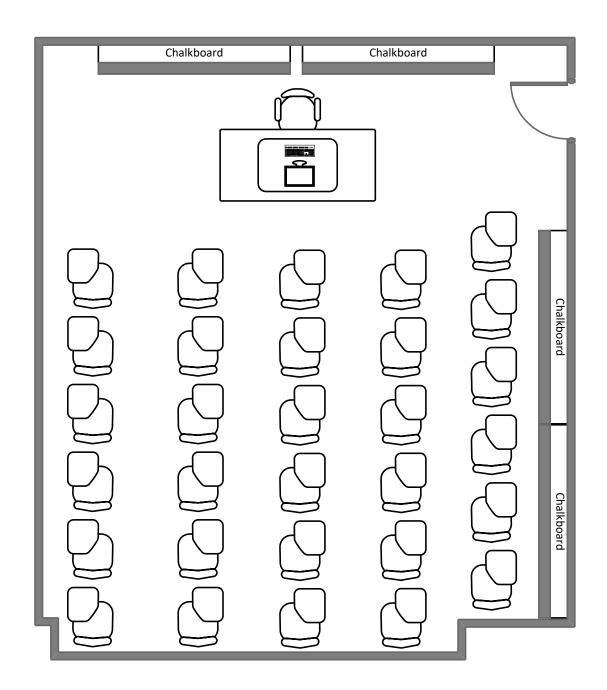

| 8888888888                              | විව්විව්                        |
| ଚିଚିଚିଚି                                  | 5555555555                              | ଚିଚିଚିଚି                        |
| ଚିଚିଚିଚି                                  | 5555555555                              | ව්ව්ව්ව්                        |
| ව්විව්වි                                  | ଟିଟିଟିଟିଟି                              | ව්ව්ව්ව්                        |
| Movable  Portable SMART BOATO             |                                         | Movable<br>Portable Challeboard |
| 90,379                                    | Chalkboard Chalkboard                   | Porto                           |

### Rebstock Hall 215



## McMillan Hall G052



#### Crow Hall 204



# Crow Hall 205



### Crow Hall 206



# Cupples II Hall L009



#### Duncker Hall 101



#### Eads Hall 102



### Hillman Hall 70



















#### Louderman Hall 461



#### **Object Database**



#### Ridgley Hall 122





**Total Student Seating: 34** 

#### Seigle Hall 104



## Seigle Hall 208



# Seigle Hall 210



#### Seigle Hall L002



#### Seigle Hall L003



#### Seigle Hall L004



#### Sever Hall 102



#### Sever Hall 300



|                                                            | Chalkboard                                                                      | Chalkboard                                            | Chalkboard |