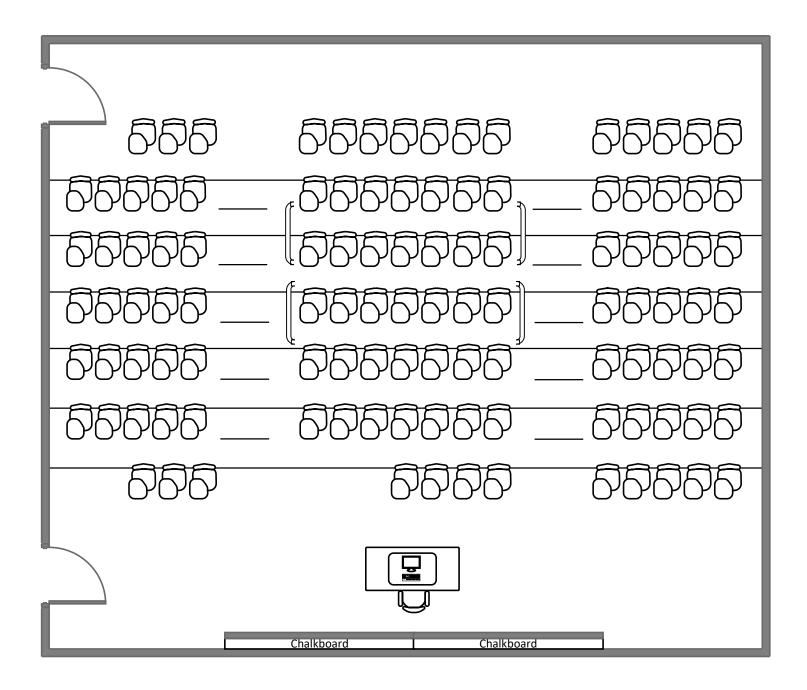

Sciences Building 118





#### January Hall 20



#### Duncker Hall 109





### Mallinckrodt Hall 305



## Mallinckrodt Hall 302



### Mallinckrodt Hall 303



### Eads Hall 212



**Total Student Seating: 14** 

### Eads Hall 215



### Eads Hall 216



## Duncker Hall 1



### Duncker Hall 3



# McDonnel Hall 361



### Lopata House 22



## Lopata House 23



## Ridgley Hall 107



### Rudolph Hall 282



### Rudolph Hall 102



## Rudolph Hall 203















**Total Student Seating: 40** 

#### Jubel Hall 120



**Total Student Seating: 60** 

#### Jubel Hall 121



Total Student Seating: 60

### Lopata Hall 103









## McDonnel Hall 362



**Total Student Seating: 42** 



### Hillman Hall 60



#### Louderman Hall 458



#### McDonnel Hall 162





#### Busch Hall 100



#### Brown Hall 100



#### Brown Hall 118



## Crow Hall 201

| <i>විවිවිවිවිවිවිවිවිවිවිවිවිවිවිවිවි</i> |                                         |                                 |
|-------------------------------------------|-----------------------------------------|---------------------------------|
| ව්විව්ව්                                  | 8888888888888                           | ව්ව්ව්ව්                        |
| ව්විව්වි                                  | 5555555555                              | ව්ව්ව්ව්                        |
|                                           |                                         |                                 |
| 5555                                      | 8 8 8 8 8 8 8 8 8 8 8 8                 | ව්විව්වි                        |
|