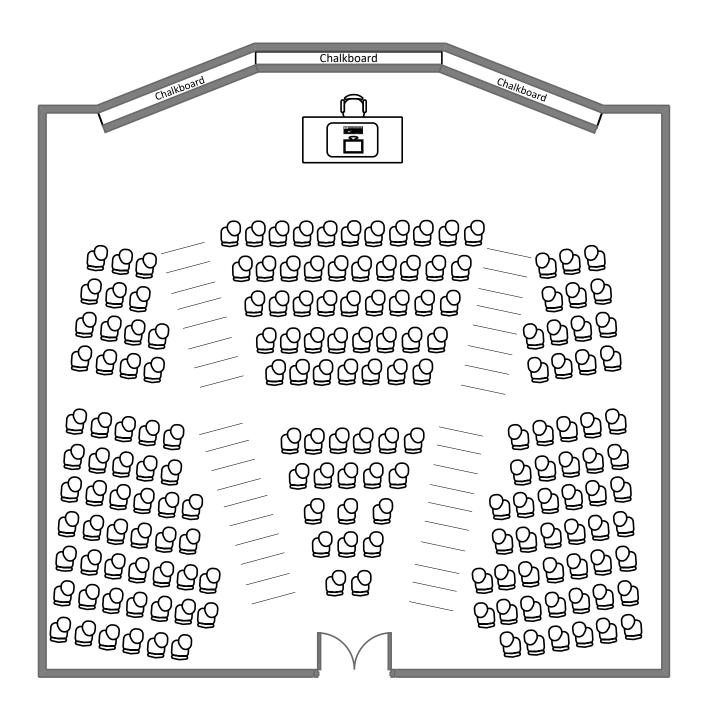

|



**Total Student Seating: 54** 



**Total Student Seating: 54** 









**Total Student Seating: 84** 

## Somers Family Hall 249



### Somers Family Hall 251



**Total Student Seating: 45** 

#### Steinberg Hall 105



#### Umrath Hall 140



**Total Student Seating: 54** 

#### Village House 14



#### Weil Hall 10



### Whitaker Hall 216



# Whitaker Hall 218



### Wilson Hall 214