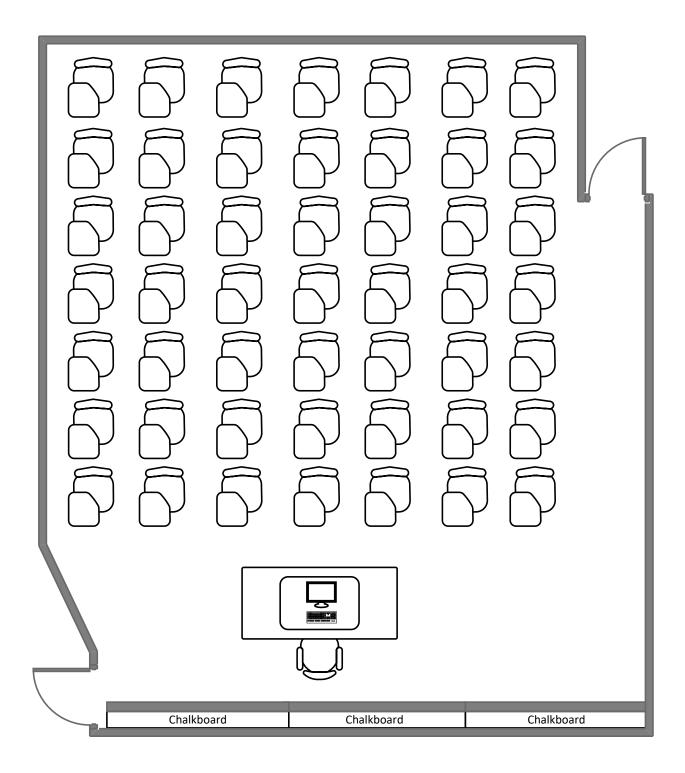

#### January Hall 10



#### January Hall 10A

































**Total Student Seating: 14** 



**Total Student Seating: 18** 

#### Busch Hall 14



**Total Student Seating: 19** 

# Busch Hall 202









### Life Sciences Building 118





#### January Hall 20



#### Duncker Hall 109





### Mallinckrodt Hall 305



## Mallinckrodt Hall 302



### Mallinckrodt Hall 303



### Eads Hall 212



**Total Student Seating: 14** 

### Eads Hall 215



### Eads Hall 216



## Duncker Hall 1



### Duncker Hall 3



# McDonnel Hall 361



### Lopata House 22



## Lopata House 23



## Ridgley Hall 107



### Rudolph Hall 282



### Rudolph Hall 102



## Rudolph Hall 203















**Total Student Seating: 40** 

#### Jubel Hall 120



**Total Student Seating: 60** 

#### Jubel Hall 121



Total Student Seating: 60