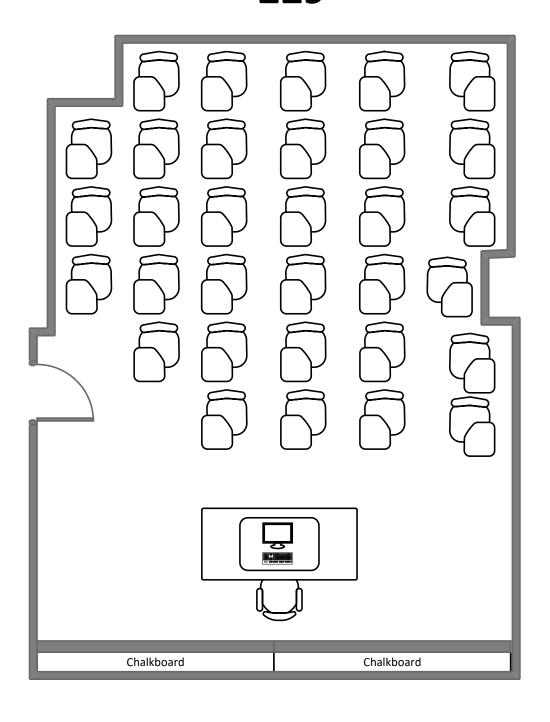

| 5555555555                              | ଚିଚିଚିଚି                        |
| ଚିଚିଚିଚି                                  | 5555555555                              | ව්ව්ව්ව්                        |
| ව්විව්වි                                  | ଟିଟିଟିଟିଟି                              | ව්ව්ව්ව්                        |
| Movable  Portable SMART BOATO             |                                         | Movable<br>Portable Challeboard |
| 90,379                                    | Chalkboard Chalkboard                   | Porto                           |

### Rebstock Hall 215



## McMillan Hall G052



#### Crow Hall 204



# Crow Hall 205



### Crow Hall 206



# Cupples II Hall L009



#### Duncker Hall 101



#### Eads Hall 102



### Hillman Hall 70



















#### Louderman Hall 461



#### **Object Database**



#### Ridgley Hall 122





**Total Student Seating: 34** 

#### Seigle Hall 104



## Seigle Hall 208



# Seigle Hall 210



#### Seigle Hall L002



#### Seigle Hall L003



#### Seigle Hall L004



#### Sever Hall 102



#### Sever Hall 300



|                                                            | Chalkboard                                                                      | Chalkboard                                            | Chalkboard |