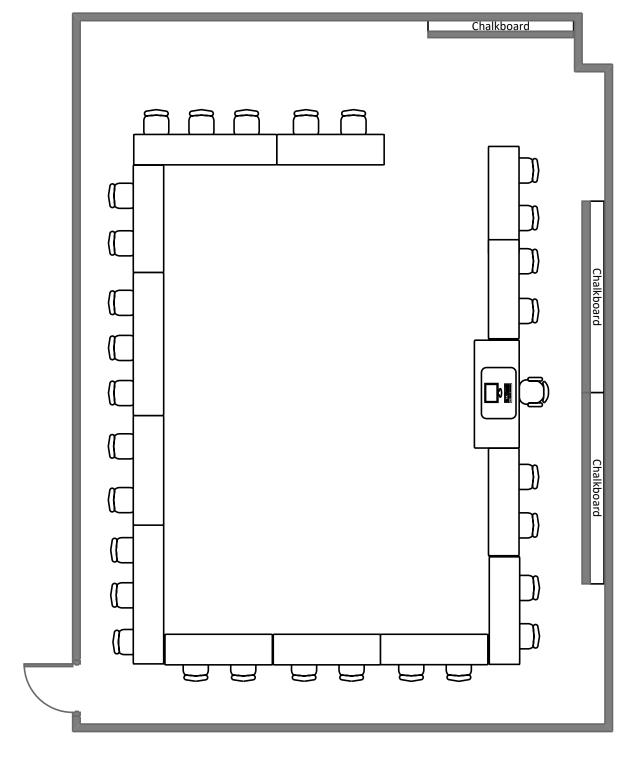

|



**Total Student Seating: 54** 



**Total Student Seating: 54** 









**Total Student Seating: 84** 

## Somers Family Hall 249



### Somers Family Hall 251



**Total Student Seating: 45** 

#### Steinberg Hall 105



#### Umrath Hall 140



**Total Student Seating: 54** 

#### Village House 14



#### Weil Hall 10



### Whitaker Hall 216



# Whitaker Hall 218



### Wilson Hall 214