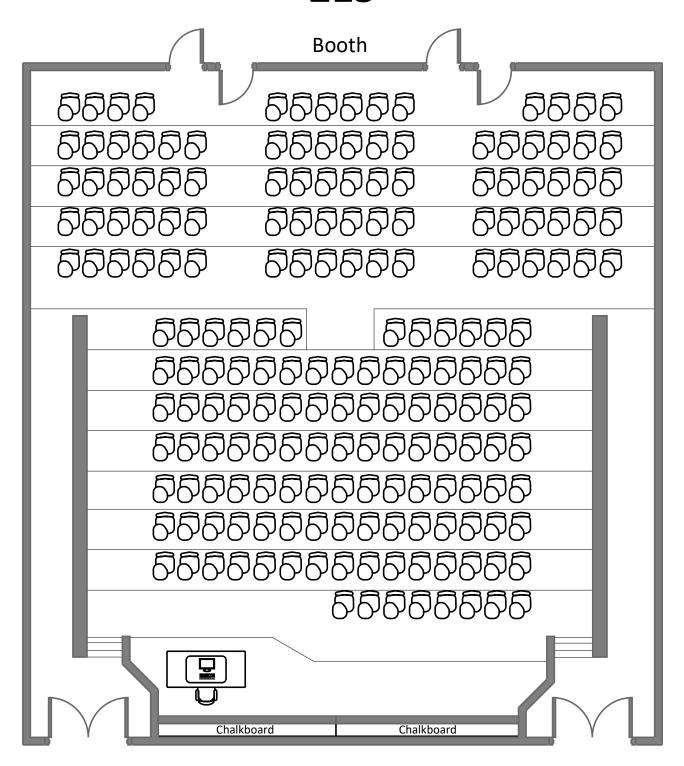

**Total Student Seating: 54** 

**Total Student Seating: 54** 

**Total Student Seating: 84** 