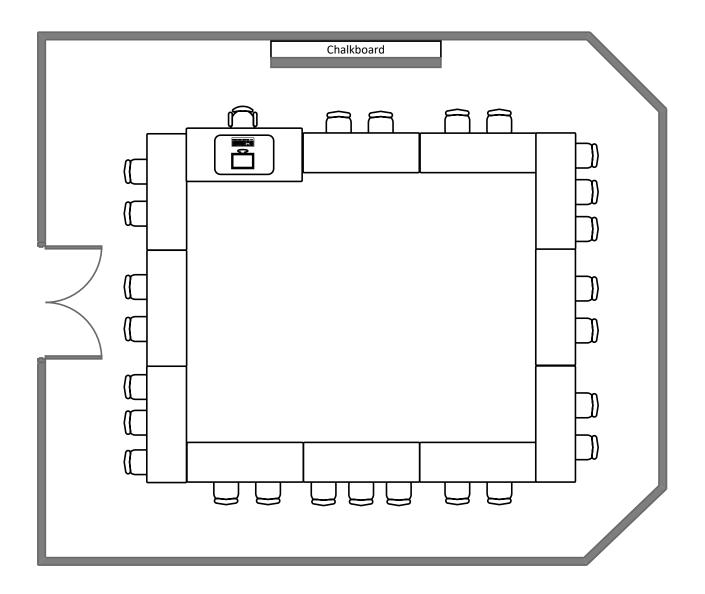

## Crow Hall 201

| <i>විවිවිවිවිවිවිවිවිවිවිවිවිවිවිවිවි</i> |                                         |                                 |
|-------------------------------------------|-----------------------------------------|---------------------------------|
| ව්විව්ව්                                  | 8888888888888                           | ව්ව්ව්ව්                        |
| ව්විව්වි                                  | 5555555555                              | ව්ව්ව්ව්                        |
|                                           |                                         |                                 |
| 5555                                      | 8 8 8 8 8 8 8 8 8 8 8 8                 | ව්විව්වි                        |
| ଟିଟିଟିଟି                                  | 8 6 6 6 6 6 6 6 6 6 6 6 6 6 6 6 6 6 6 6 | 8 6 6 6                         |
| ଟିଟିଟିଟି                                  | 8 8 8 8 8 8 8 8 8 8 8 8 8 8 8 8 8 8     | 8 8 8 8                         |
| ଚିଚିଚିଚି                                  | 5555555555                              | ව්ව්ව්ව්                        |
| ଚିଚିଚିଚି                                  | 8888888888                              | විව්විව්                        |
| ଚିଚିଚିଚି                                  | 5555555555                              | ଚିଚିଚିଚି                        |
| ଚିଚିଚିଚି                                  | 5555555555                              | ව්ව්ව්ව්                        |
| ව්විව්වි                                  | ଟିଟିଟିଟିଟି                              | ව්ව්ව්ව්                        |
| Movable  Portable SMART BOATO             |                                         | Movable<br>Portable Challeboard |
| 90,379                                    | Chalkboard Chalkboard                   | Porto                           |