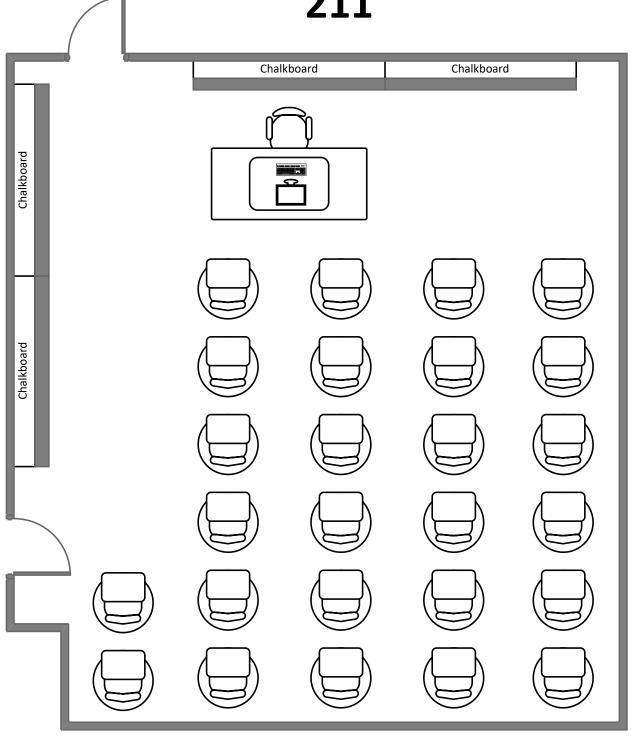

#### January Hall 10



#### January Hall 10A

































**Total Student Seating: 14** 



**Total Student Seating: 18** 

#### Busch Hall 14



**Total Student Seating: 19** 

# Busch Hall 202









### Life Sciences Building 118





#### January Hall 20



#### Duncker Hall 109





### Mallinckrodt Hall 305



## Mallinckrodt Hall 302



### Mallinckrodt Hall 303



### Eads Hall 212



**Total Student Seating: 14** 

### Eads Hall 215



### Eads Hall 216



## Duncker Hall 1



### Duncker Hall 3



# McDonnel Hall 361



### Lopata House 22



## Lopata House 23



## Ridgley Hall 107



### Rudolph Hall 282



### Rudolph Hall 102



## Rudolph Hall 203















**Total Student Seating: 40** 

#### Jubel Hall 120



**Total Student Seating: 60** 

#### Jubel Hall 121



Total Student Seating: 60

### Lopata Hall 103









## McDonnel Hall 362



**Total Student Seating: 42** 



### Hillman Hall 60



#### Louderman Hall 458



#### McDonnel Hall 162





#### Busch Hall 100



#### Brown Hall 100



#### Brown Hall 118



## Crow Hall 201

| <i>විවිවි