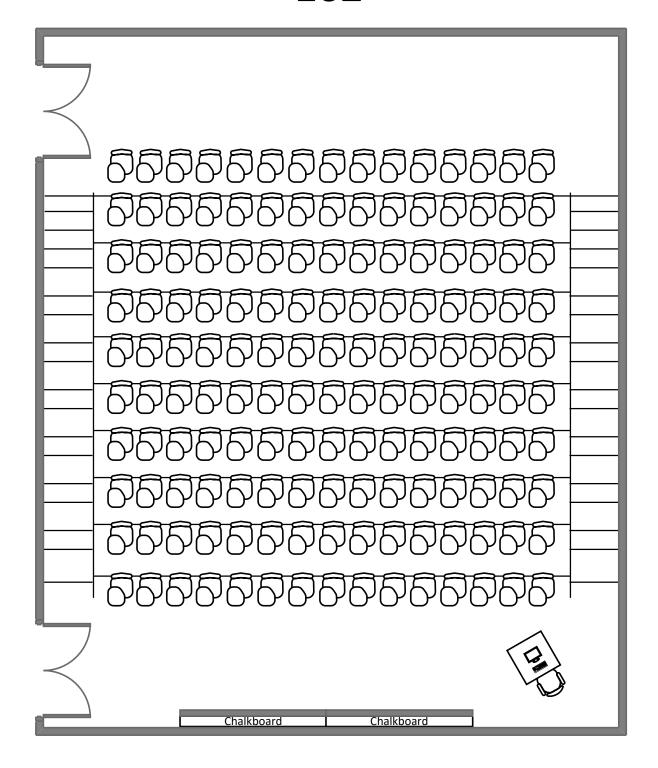

all 202









### Life Sciences Building 118





#### January Hall 20



#### Duncker Hall 109





### Mallinckrodt Hall 305



## Mallinckrodt Hall 302



### Mallinckrodt Hall 303



### Eads Hall 212



**Total Student Seating: 14** 

### Eads Hall 215



### Eads Hall 216



## Duncker Hall 1



### Duncker Hall 3



# McDonnel Hall 361



### Lopata House 22



## Lopata House 23



## Ridgley Hall 107



### Rudolph Hall 282



### Rudolph Hall 102



## Rudolph Hall 203















**Total Student Seating: 40** 

#### Jubel Hall 120



**Total Student Seating: 60** 

#### Jubel Hall 121



Total Student Seating: 60

### Lopata Hall 103









## McDonnel Hall 362



**Total Student Seating: 42** 



### Hillman Hall 60



#### Louderman Hall 458



#### McDonnel Hall 162





#### Busch Hall 100



#### Brown Hall 100



#### Brown Hall 118



## Crow Hall 201

| <i>විවිවිවිවිවිවිවිවිවිවිවිවිවිවිවිවි</i> |                                         |                                 |
|-------------------------------------------|-----------------------------------------|---------------------------------|
| ව්විව්ව්                                  | 8888888888888                           | ව්ව්ව්ව්                        |
| ව්විව්වි                                  | 5555555555                              | ව්ව්ව්ව්                        |
|                                           |                                         |                                 |
| 5555                                      | 8 8 8 8 8 8 8 8 8 8 8 8                 | ව්විව්වි