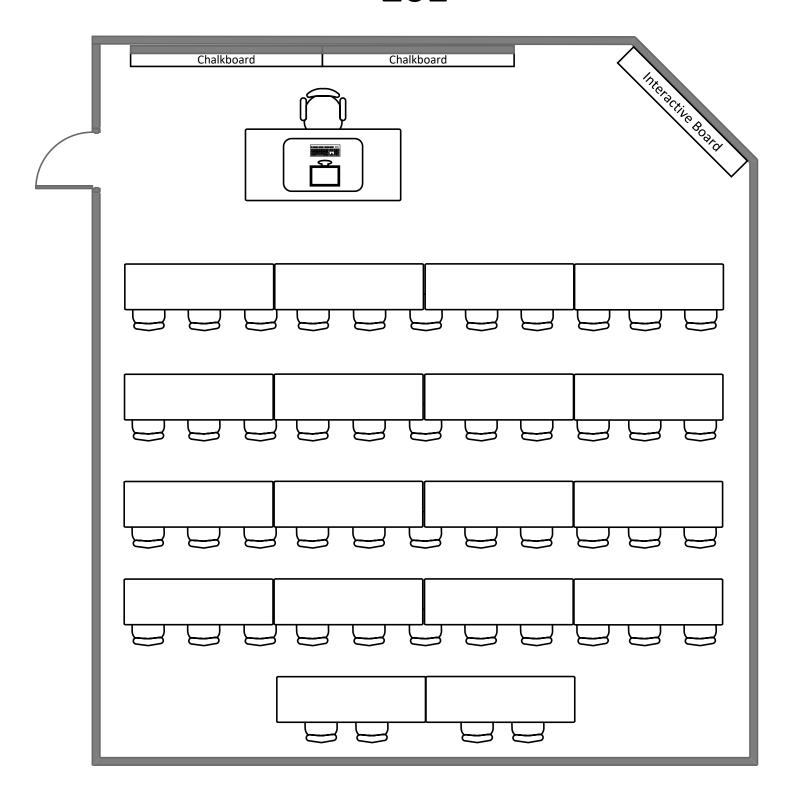

|



**Total Student Seating: 54** 



**Total Student Seating: 54** 









**Total Student Seating: 84** 

## Somers Family Hall 249



### Somers Family Hall 251



**Total Student Seating: 45** 

#### Steinberg Hall 105



#### Umrath Hall 140



**Total Student Seating: 54** 

#### Village House 14



#### Weil Hall 10



### Whitaker Hall 216



# Whitaker Hall 218



### Wilson Hall 214