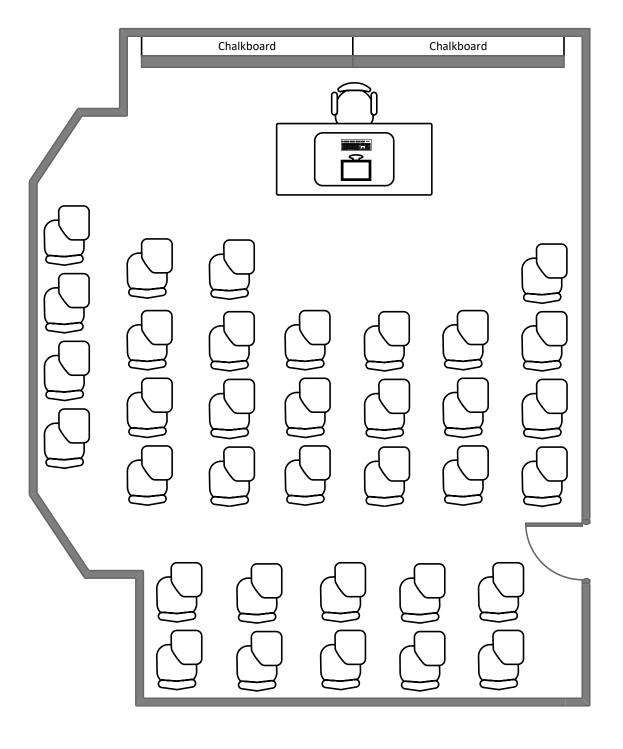

#### January Hall 10



#### January Hall 10A

































**Total Student Seating: 14** 



**Total Student Seating: 18** 

#### Busch Hall 14



**Total Student Seating: 19** 

# Busch Hall 202









### Life Sciences Building 118





#### January Hall 20



#### Duncker Hall 109





### Mallinckrodt Hall 305



## Mallinckrodt Hall 302



### Mallinckrodt Hall 303



### Eads Hall 212



**Total Student Seating: 14** 

### Eads Hall 215



### Eads Hall 216



## Duncker Hall 1



### Duncker Hall 3



# McDonnel Hall 361



### Lopata House 22



## Lopata House 23



## Ridgley Hall 107



### Rudolph Hall 282



### Rudolph Hall 102



## Rudolph Hall 203















**Total Student Seating: 40** 

#### Jubel Hall 120



**Total Student Seating: 60**