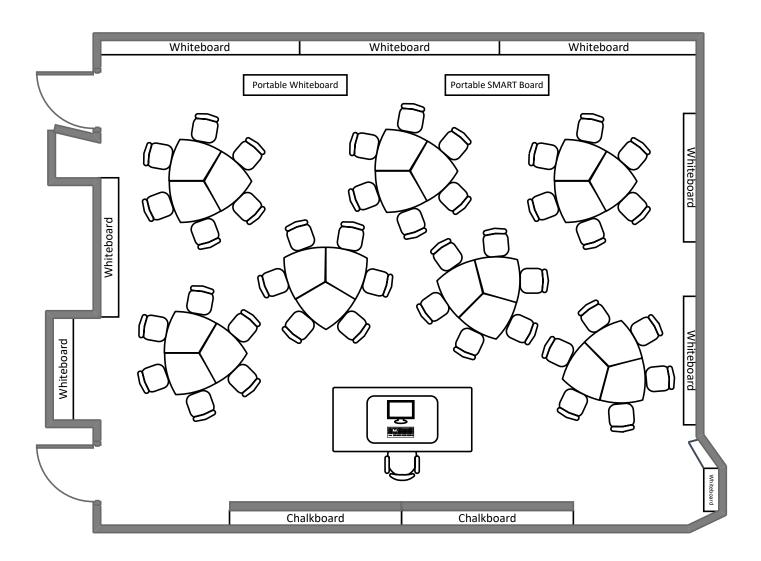

ting: 18** 

#### Busch Hall 14



**Total Student Seating: 19** 

# Busch Hall 202









### Life Sciences Building 118





#### January Hall 20



#### Duncker Hall 109





### Mallinckrodt Hall 305



## Mallinckrodt Hall 302



### Mallinckrodt Hall 303



### Eads Hall 212



**Total Student Seating: 14** 

### Eads Hall 215



### Eads Hall 216



## Duncker Hall 1



### Duncker Hall 3



# McDonnel Hall 361



### Lopata House 22



## Lopata House 23



## Ridgley Hall 107



### Rudolph Hall 282



### Rudolph Hall 102



## Rudolph Hall 203















**Total Student Seating: 40** 

#### Jubel Hall 120



**Total Student Seating: 60** 

#### Jubel Hall 121



Total Student Seating: 60

### Lopata Hall 103









## McDonnel Hall 362



**Total Student Seating: 42** 



### Hillman Hall 60



#### Louderman Hall 458



#### McDonnel Hall 162





#### Busch Hall 100



#### Brown Hall 100



#### Brown Hall 118



## Crow Hall 201

| <i>විවිවිවිවිවිවිවිවිවිවිවිවිවිවිවිවි</i> |                                         |                                 |
|-------------------------------------------|-----------------------------------------|---------------------------------|
| ව්විව්ව්                                  | 8888888888888                           | ව්ව්ව්ව්                        |
| ව්විව්වි                                  | 5555555555                              | ව්ව්ව්ව්                        |
|                                           |                                         |                                 |
| 5555