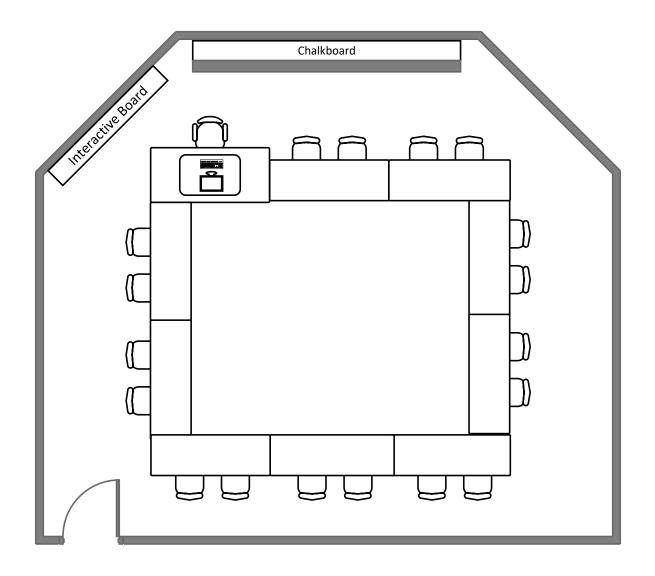

#### January Hall 10



#### January Hall 10A

































**Total Student Seating: 14** 



**Total Student Seating: 18** 

#### Busch Hall 14



**Total Student Seating: 19** 

# Busch Hall 202









### Life Sciences Building 118





#### January Hall 20



#### Duncker Hall 109





### Mallinckrodt Hall 305



## Mallinckrodt Hall 302



### Mallinckrodt Hall 303



### Eads Hall 212



**Total Student Seating: 14** 

### Eads Hall 215



### Eads Hall 216



## Duncker Hall 1



### Duncker Hall 3



# McDonnel Hall 361



### Lopata House 22



## Lopata House 23



## Ridgley Hall 107



### Rudolph Hall 282



### Rudolph Hall 102



## Rudolph Hall 203















**Total Student Seating: 40** 

#### Jubel Hall 120



**Total Student Seating: 60** 

#### Jubel Hall 121



Total Student Seating: 60

### Lopata Hall 103









## McDonnel Hall 362



**Total Student Seating: 42** 



### Hillman Hall 60



#### Louderman Hall 458



#### McDonnel Hall 162





#### Busch Hall 100



#### Brown Hall 100



#### Brown Hall 118



## Crow Hall 201

| <i>විවිවිවිවිවිවිවිවිවිවිවිවිවිවිවිවි</i> |                                         |                                 |
|-------------------------------------------|-----------------------------------------|---------------------------------|
| ව්විව්ව්                                  | 8888888888888