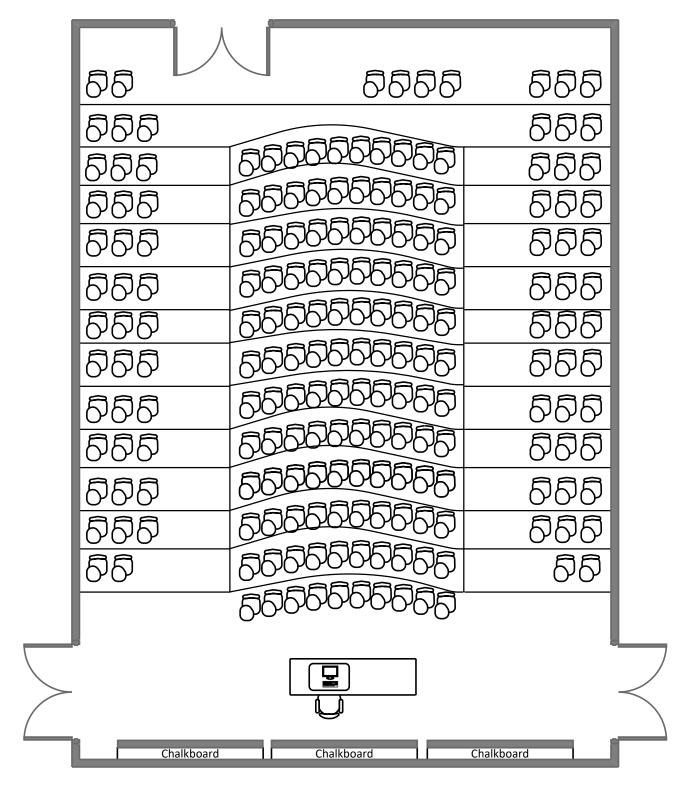

**Total Student Seating: 54** 

**Total Student Seating: 54** 

**Total Student Seating: 84** 