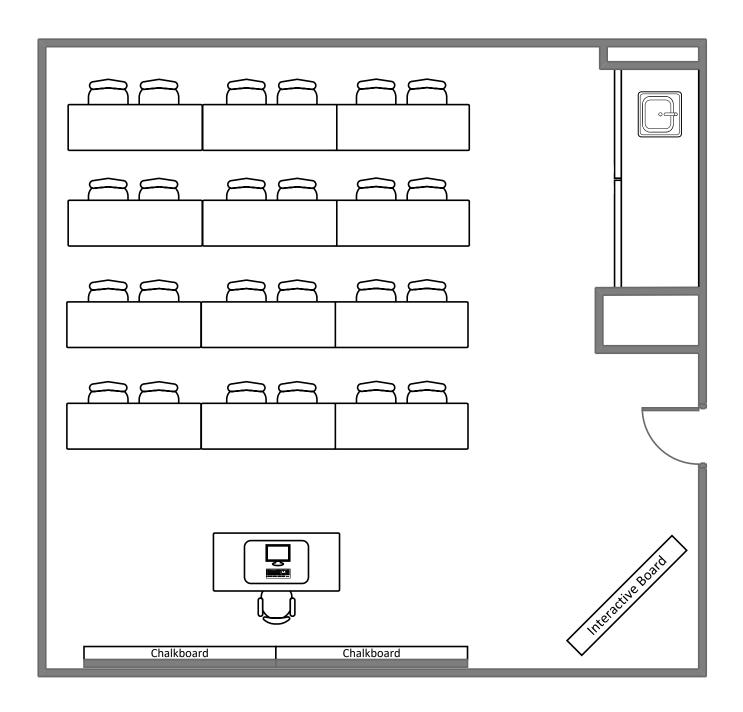

#### January Hall 10



#### January Hall 10A

































**Total Student Seating: 14** 



**Total Student Seating: 18** 

#### Busch Hall 14



**Total Student Seating: 19** 

# Busch Hall 202









### Life Sciences Building 118





#### January Hall 20



#### Duncker Hall 109





### Mallinckrodt Hall 305



## Mallinckrodt Hall 302



### Mallinckrodt Hall 303



### Eads Hall 212



**Total Student Seating: 14** 

### Eads Hall 215



### Eads Hall 216



## Duncker Hall 1



### Duncker Hall 3



# McDonnel Hall 361



### Lopata House 22



## Lopata House 23



## Ridgley Hall 107



### Rudolph Hall 282



### Rudolph Hall 102



## Rudolph Hall 203















**Total Student Seating: 40** 

#### Jubel Hall 120



**Total Student Seating: 60** 

#### Jubel Hall 121



Total Student Seating: 60

### Lopata Hall 103









## McDonnel Hall 362



**Total Student Seating: 42** 



### Hillman Hall 60



#### Louderman Hall 458



#### McDonnel Hall 162





#### Busch Hall 100



#### Brown Hall 100



#### Brown Hall 118



## Crow Hall 201

| <i>විවිවිවිවිවිවිවිවිවිවිවිවිවිවිවිවි</i> |                                         |                                 |
|-------------------------------------------|-----------------------------------------|---------------------------------|
| ව්විව්ව්                                  | 8888888888888                           | ව්ව්ව්ව්                        |
| ව්විව්