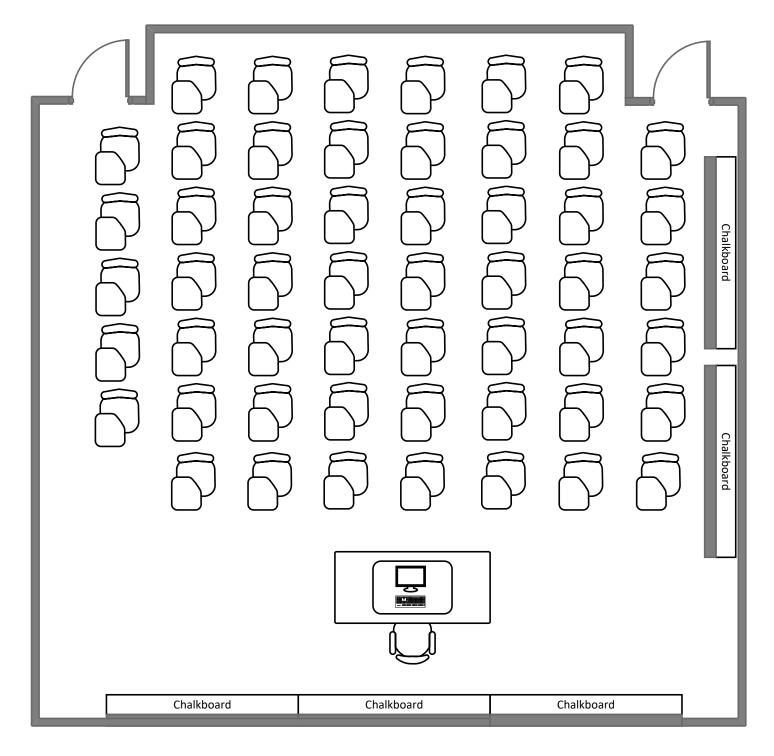

|



**Total Student Seating: 54** 



**Total Student Seating: 54** 









**Total Student Seating: 84** 

## Somers Family Hall 249



### Somers Family Hall 251



**Total Student Seating: 45** 

#### Steinberg Hall 105



#### Umrath Hall 140



**Total Student Seating: 54** 

#### Village House 14



#### Weil Hall 10



### Whitaker Hall 216



# Whitaker Hall 218



### Wilson Hall 214