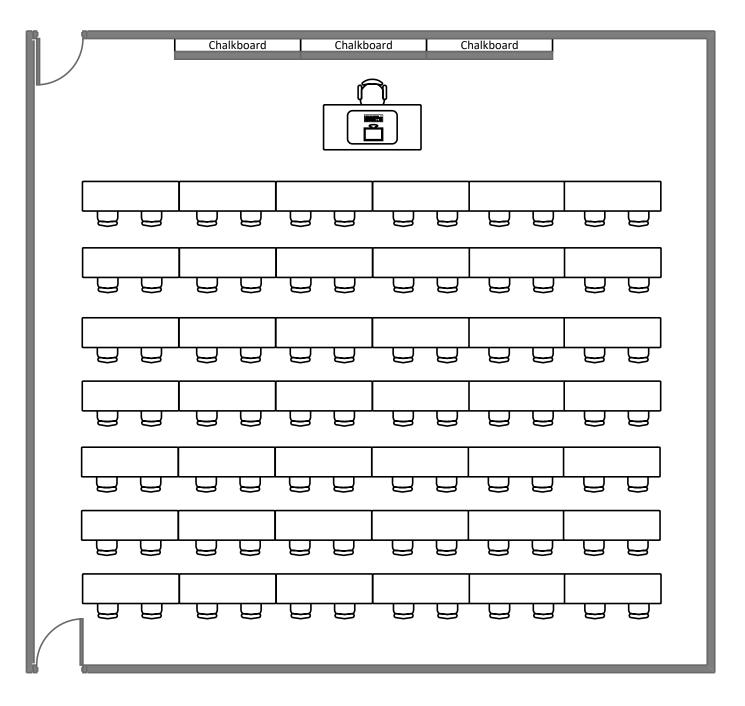

|



**Total Student Seating: 54** 



**Total Student Seating: 54** 









**Total Student Seating: 84** 

## Somers Family Hall 249



### Somers Family Hall 251



**Total Student Seating: 45** 

#### Steinberg Hall 105



#### Umrath Hall 140



**Total Student Seating: 54** 

#### Village House 14



#### Weil Hall 10



### Whitaker Hall 216



# Whitaker Hall 218



### Wilson Hall 214