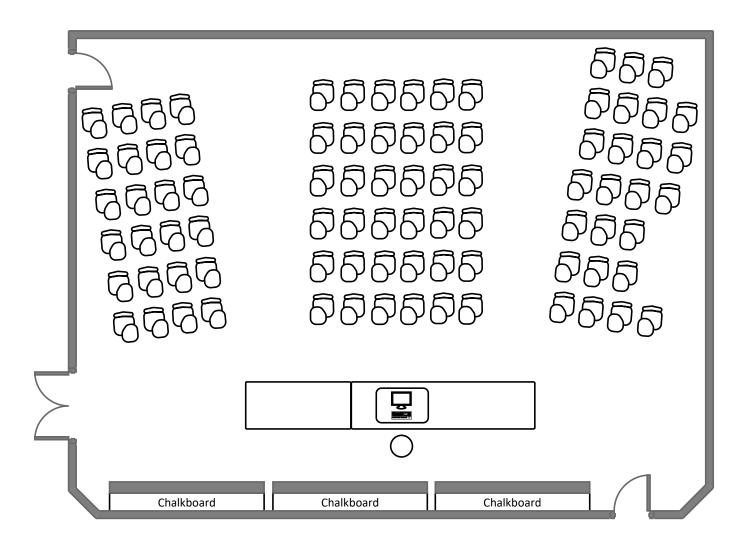

ିଚିଚିଚି                                  | 8888888888                              | විව්විව්                        |
| ଚିଚିଚିଚି                                  | 5555555555                              | ଚିଚିଚିଚି                        |
| ଚିଚିଚିଚି                                  | 5555555555                              | ව්ව්ව්ව්                        |
| ව්විව්වි                                  | ଟିଟିଟିଟିଟି                              | ව්ව්ව්ව්                        |
| Movable  Portable SMART BOATO             |                                         | Movable<br>Portable Challeboard |
| 90,379                                    | Chalkboard Chalkboard                   | Porto                           |

### Rebstock Hall 215



## McMillan Hall G052



#### Crow Hall 204



# Crow Hall 205



### Crow Hall 206



# Cupples II Hall L009



#### Duncker Hall 101



#### Eads Hall 102



### Hillman Hall 70



















#### Louderman Hall 461



#### **Object Database**



#### Ridgley Hall 122





**Total Student Seating: 34** 

#### Seigle Hall 104



## Seigle Hall 208



# Seigle Hall 210



#### Seigle Hall L002



#### Seigle Hall L003



#### Seigle Hall L004



#### Sever Hall 102



#### Sever Hall 300



|                                                            | Chalkboard                                                                      | Chalkboard                                            | Chalkboard |