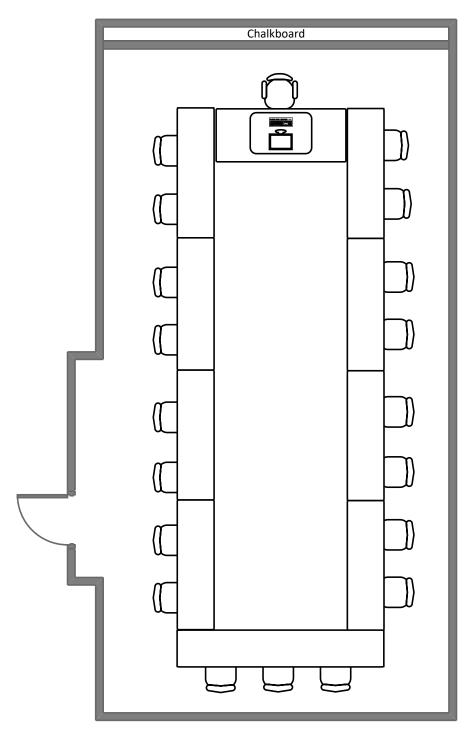

#### January Hall 10



#### January Hall 10A

































**Total Student Seating: 14** 



**Total Student Seating: 18** 

#### Busch Hall 14



**Total Student Seating: 19** 

# Busch Hall 202









### Life Sciences Building 118





#### January Hall 20



#### Duncker Hall 109





### Mallinckrodt Hall 305



## Mallinckrodt Hall 302



### Mallinckrodt Hall 303



### Eads Hall 212



**Total Student Seating: 14** 

### Eads Hall 215



### Eads Hall 216



## Duncker Hall 1



### Duncker Hall 3



# McDonnel Hall 361



### Lopata House 22



## Lopata House 23



## Ridgley Hall 107



### Rudolph Hall 282



### Rudolph Hall 102



## Rudolph Hall 203















**Total Student Seating: 40** 

#### Jubel Hall 120



**Total Student Seating: 60** 

#### Jubel Hall 121



Total Student Seating: 60

### Lopata Hall 103









## McDonnel Hall 362



**Total Student Seating: 42** 



### Hillman Hall 60



#### Lou