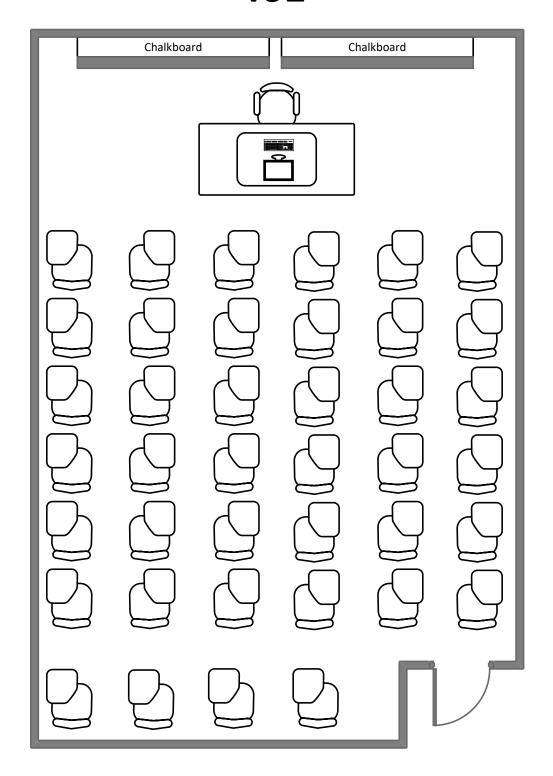

| ଚିଚିଚିଚି                        |
| ଚିଚିଚିଚି                                  | 5555555555                              | ව්ව්ව්ව්                        |
| ව්විව්වි                                  | ଟିଟିଟିଟିଟି                              | ව්ව්ව්ව්                        |
| Movable  Portable SMART BOATO             |                                         | Movable<br>Portable Challeboard |
| 90,379                                    | Chalkboard Chalkboard                   | Porto                           |

### Rebstock Hall 215



## McMillan Hall G052



#### Crow Hall 204



# Crow Hall 205



### Crow Hall 206



# Cupples II Hall L009



#### Duncker Hall 101



#### Eads Hall 102



### Hillman Hall 70



















#### Louderman Hall 461



#### **Object Database**



#### Ridgley Hall 122





**Total Student Seating: 34** 

#### Seigle Hall 104



## Seigle Hall 208



# Seigle Hall 210



#### Seigle Hall L002



#### Seigle Hall L003



#### Seigle Hall L004



#### Sever Hall 102



#### Sever Hall 300



|                                                            | Chalkboard                                                                      | Chalkboard                                            | Chalkboard |