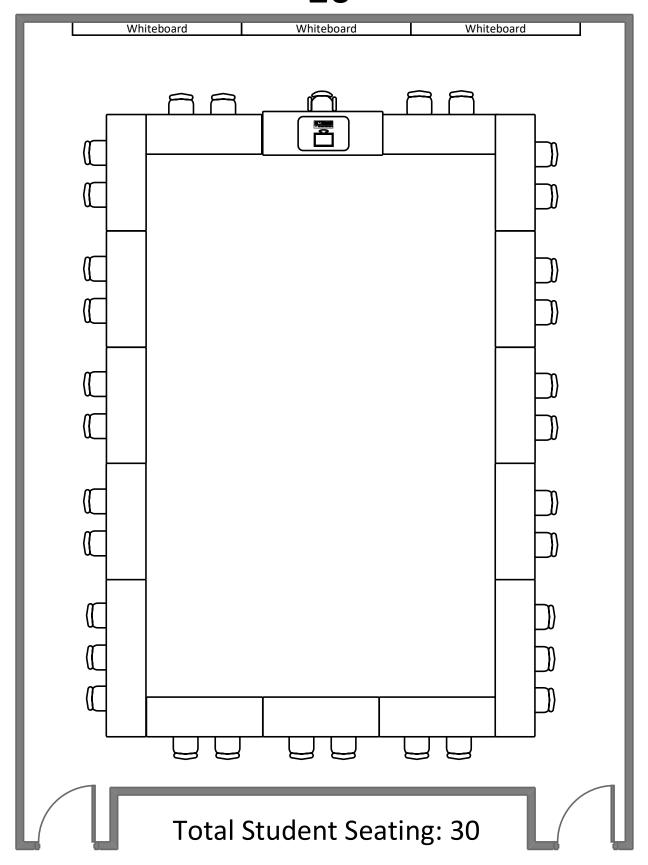

|



**Total Student Seating: 54** 



**Total Student Seating: 54** 









**Total Student Seating: 84** 

## Somers Family Hall 249



### Somers Family Hall 251



**Total Student Seating: 45** 

#### Steinberg Hall 105



#### Umrath Hall 140



**Total Student Seating: 54** 

#### Village House 14



#### Weil Hall 10



### Whitaker Hall 216



# Whitaker Hall 218



### Wilson Hall 214