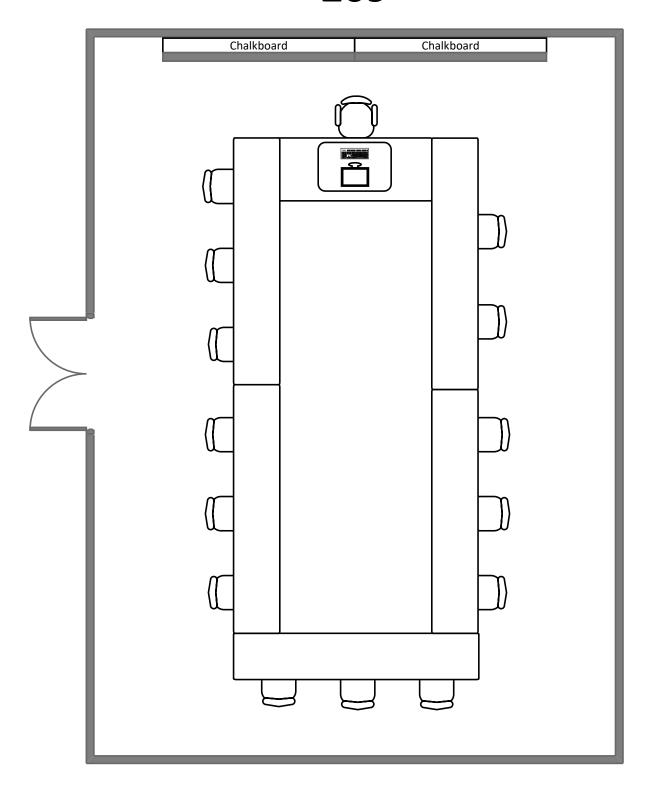

#### January Hall 10



#### January Hall 10A

































**Total Student Seating: 14** 



**Total Student Seating: 18** 

#### Busch Hall 14



**Total Student Seating: 19** 

# Busch Hall 202









### Life Sciences Building 118





#### January Hall 20



#### Duncker Hall 109





### Mallinckrodt Hall 305



## Mallinckrodt Hall 302



### Mallinckrodt Hall 303



### Eads Hall 212



**Total Student Seating: 14** 

### Eads Hall 215



### Eads Hall 216



## Duncker Hall 1



### Duncker Hall 3



# McDonnel Hall 361



### Lopata House 22



## Lopata House 23



## Ridgley Hall 107



### Rudolph Hall 282



### Rudolph Hall 102



## Rudolph Hall 203















**Total Student Seating: 40** 

#### Jubel Hall 120



**Total Student Seating: 60** 

#### Jubel Hall 121



Total Student Seating: 60

### Lopata Hall 103









#