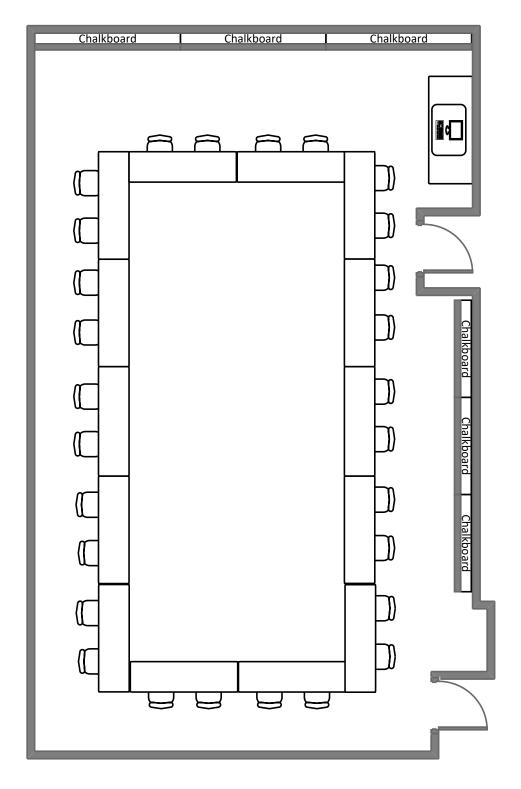

## Crow Hall 201

| <i>විවිවිවිවිවිවිවිවිවිවිවිවිවිවිවිවි</i> |                                         |                                 |
|-------------------------------------------|-----------------------------------------|---------------------------------|
| ව්විව්ව්                                  | 8888888888888                           | ව්ව්ව්ව්                        |
| ව්විව්වි                                  | 5555555555                              | ව්ව්ව්ව්                        |
|                                           |                                         |                                 |
| 5555                                      | 8 8 8 8 8 8 8 8 8 8 8 8                 | ව්විව්වි                        |
| ଟିଟିଟିଟି                                  | 8 6 6 6 6 6 6 6 6 6 6 6 6 6 6 6 6 6 6 6 | 8 6 6 6                         |
| ଟିଟିଟିଟି                                  | 8 8 8 8 8 8 8 8 8 8 8 8 8 8 8 8 8 8     | 8 8 8 8                         |
| ଚିଚିଚିଚି                                  | 5555555555                              | ව්ව්ව්ව්                        |
| ଚିଚିଚିଚି                                  | 8888888888                              | විව්විව්                        |
| ଚିଚିଚିଚି                                  | 5555555555                              | ଚିଚିଚିଚି                        |
| ଚିଚିଚିଚି                                  | 5555555555                              | ව්ව්ව්ව්                        |
| ව්විව්වි                                  | ଟିଟିଟିଟିଟି                              | ව්ව්ව්ව්                        |
| Movable  Portable SMART BOATO             |                                         | Movable<br>Portable Challeboard |
| 90,379                                    | Chalkboard Chalkboard                   | Porto                           |