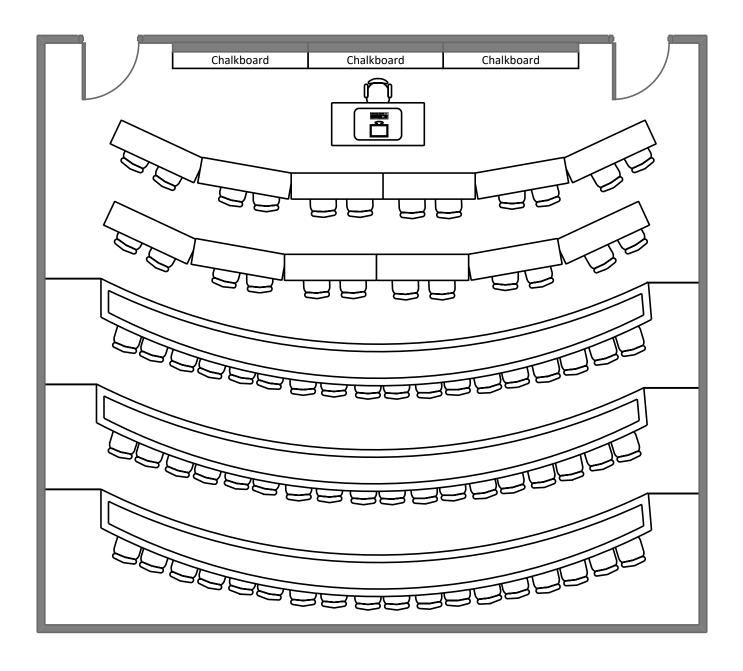

## Crow Hall 201

| <i>විවිවිවිවිවිවිවිවිවිවිවිවිවිවිවිවි</i> |                                         |                                 |
|-------------------------------------------|-----------------------------------------|---------------------------------|
| ව්විව්ව්                                  | 8888888888888                           | ව්ව්ව්ව්                        |
| ව්විව්වි                                  | 5555555555                              | ව්ව්ව්ව්                        |
|                                           |                                         |                                 |
| 5555                                      | 8 8 8 8 8 8 8 8 8 8 8 8                 | ව්විව්වි                        |
| ଟିଟିଟିଟି                                  | 8 6 6 6 6 6 6 6 6 6 6 6 6 6 6 6 6 6 6 6 | 8 6 6 6                         |
| ଟିଟିଟିଟି                                  | 8 8 8 8 8 8 8 8 8 8 8 8 8 8 8 8 8 8     | 8 8 8 8                         |
| ଚିଚିଚିଚି                                  | 5555555555                              | ව්ව්ව්ව්                        |
| ଚିଚିଚିଚି                                  | 8888888888                              | විව්විව්                        |
| ଚିଚିଚିଚି                                  | 5555555555                              | ଚିଚିଚିଚି                        |
| ଚିଚିଚିଚି                                  | 5555555555                              | ව්ව්ව්ව්                        |
| ව්විව්වි                                  | ଟିଟିଟିଟିଟି                              | ව්ව්ව්ව්                        |
| Movable  Portable SMART BOATO             |                                         | Movable<br>Portable Challeboard |
| 90,379                                    | Chalkboard Chalkboard                   | Porto                           |