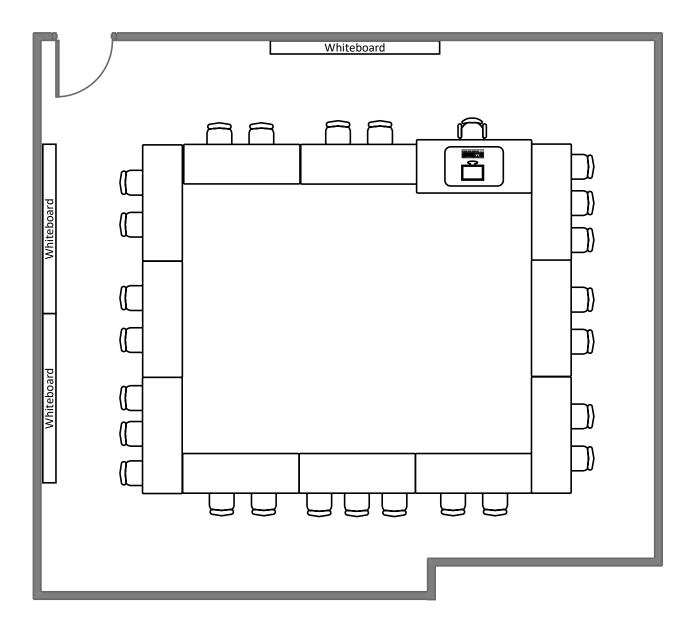

**Total Student Seating: 14** 



**Total Student Seating: 18** 

#### Busch Hall 14



**Total Student Seating: 19** 

# Busch Hall 202









### Life Sciences Building 118





#### January Hall 20



#### Duncker Hall 109





### Mallinckrodt Hall 305



## Mallinckrodt Hall 302



### Mallinckrodt Hall 303



### Eads Hall 212



**Total Student Seating: 14** 

### Eads Hall 215



### Eads Hall 216



## Duncker Hall 1



### Duncker Hall 3



# McDonnel Hall 361



### Lopata House 22



## Lopata House 23



## Ridgley Hall 107



### Rudolph Hall 282



### Rudolph Hall 102



## Rudolph Hall 203















**Total Student Seating: 40** 

#### Jubel Hall 120



**Total Student Seating: 60** 

#### Jubel Hall 121



Total Student Seating: 60

### Lopata Hall 103









## McDonnel Hall 362



**Total Student Seating: 42** 



### Hillman Hall 60



#### Louderman Hall 458



#### McDonnel Hall 162





#### Busch Hall 100



#### Brown Hall 100



#### Brown Hall 118



## Crow Hall 201

| <i>විවිවිවිවිවිවිවිවිවිවිවිවිවිවිවිවි</i> |                                         |                                 |
|-------------------------------------------|-----------------------------------------|---------------------------------|
| ව්විව්ව්                                  | 8888888888888                           | ව්ව්ව්ව්                        |
| ව්විව්වි                                  | 5555555555                              | ව්ව්ව්ව්                        |
|                                           |