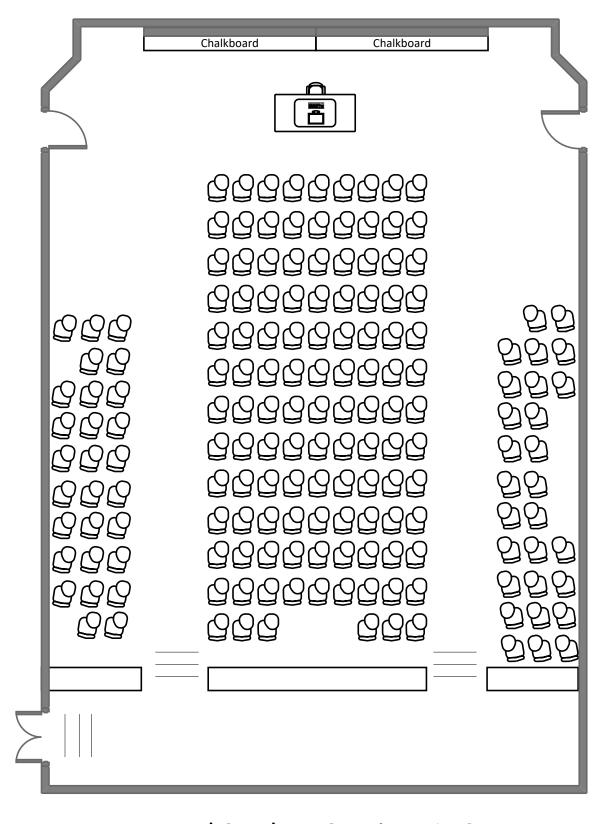

20



#### Duncker Hall 109





### Mallinckrodt Hall 305



## Mallinckrodt Hall 302



### Mallinckrodt Hall 303



### Eads Hall 212



**Total Student Seating: 14** 

### Eads Hall 215



### Eads Hall 216



## Duncker Hall 1



### Duncker Hall 3



# McDonnel Hall 361



### Lopata House 22



## Lopata House 23



## Ridgley Hall 107



### Rudolph Hall 282



### Rudolph Hall 102



## Rudolph Hall 203















**Total Student Seating: 40** 

#### Jubel Hall 120



**Total Student Seating: 60** 

#### Jubel Hall 121



Total Student Seating: 60

### Lopata Hall 103









## McDonnel Hall 362



**Total Student Seating: 42** 



### Hillman Hall 60



#### Louderman Hall 458



#### McDonnel Hall 162





#### Busch Hall 100



#### Brown Hall 100



#### Brown Hall 118



## Crow Hall 201

| <i>විවිවිවිවිවිවිවිවිවිවිවිවිවිවිවිවි</i> |                                         |                                 |
|-------------------------------------------|-----------------------------------------|---------------------------------|
| ව්විව්ව්                                  | 8888888888888                           | ව්ව්ව්ව්                        |
| ව්විව්වි                                  | 5555555555                              | ව්ව්ව්ව්                        |
|                                           |                                         |                                 |
| 5555                                      | 8 8 8 8 8 8 8 8 8 8 8 8                 | ව්විව්වි                        |
| ଟିଟିଟିଟି                                  | 8