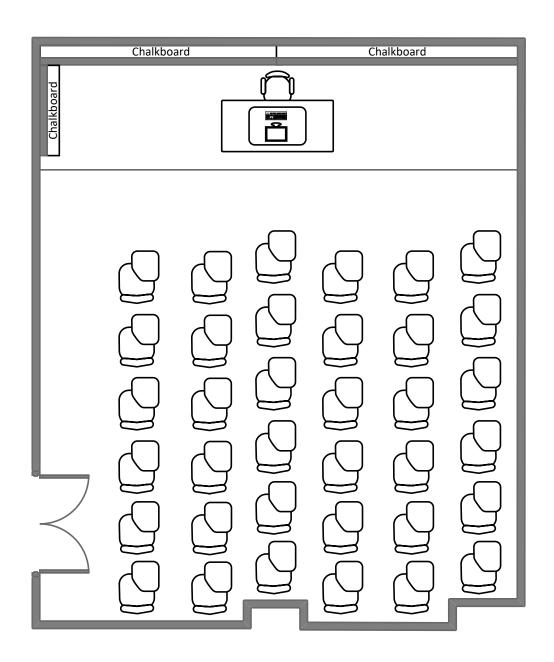

#### January Hall 10



#### January Hall 10A

































**Total Student Seating: 14** 



**Total Student Seating: 18** 

#### Busch Hall 14



**Total Student Seating: 19** 

# Busch Hall 202









### Life Sciences Building 118





#### January Hall 20



#### Duncker Hall 109





### Mallinckrodt Hall 305



## Mallinckrodt Hall 302



### Mallinckrodt Hall 303



### Eads Hall 212



**Total Student Seating: 14** 

### Eads Hall 215



### Eads Hall 216



## Duncker Hall 1



### Duncker Hall 3



# McDonnel Hall 361



### Lopata House 22



## Lopata House 23



## Ridgley Hall 107



### Rudolph Hall 282



### Rudolph Hall 102



## Rudolph Hall 203















**Total Student Seating: 40** 

#### Jubel Hall 120



**Total Student Seating: 60** 

#### Jubel Hall 121



Total Student Seating: 60

### Lopata Hall 103