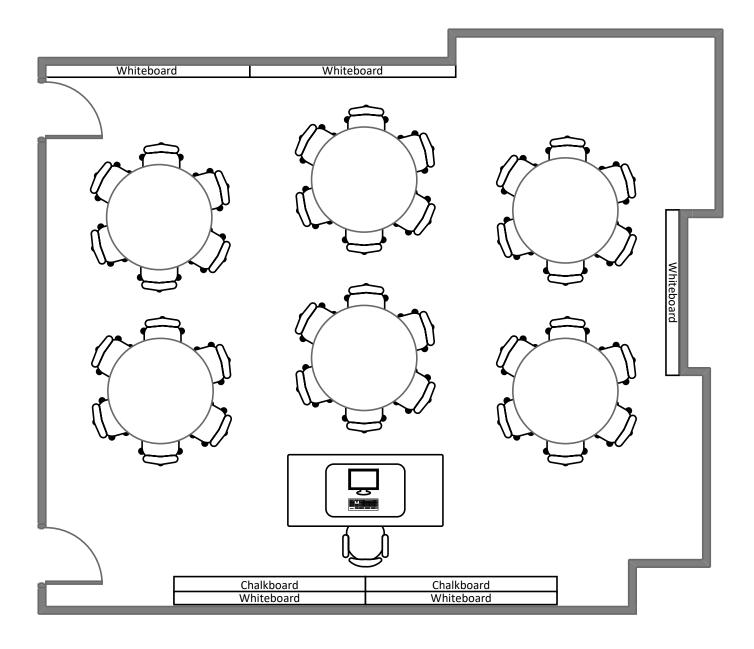

## Crow Hall 201

| <i>විවිවිවිවිවිවිවිවිවිවිවිවිවිවිවිවි</i> |                                         |                                 |
|-------------------------------------------|-----------------------------------------|---------------------------------|
| ව්විව්ව්                                  | 8888888888888                           | ව්ව්ව්ව්                        |
| ව්විව්වි                                  | 5555555555                              | ව්ව්ව්ව්                        |
|                                           |                                         |                                 |
| 5555                                      | 8 8 8 8 8 8 8 8 8 8 8 8                 | ව්විව්වි                        |
| ଟିଟିଟିଟି                                  | 8 6 6 6 6 6 6 6 6 6 6 6 6 6 6 6 6 6 6 6 | 8 6 6 6                         |
| ଟିଟିଟିଟି                                  | 8 8 8 8 8 8 8 8 8 8 8 8 8 8 8 8 8 8     | 8 8 8 8                         |
| ଚିଚିଚିଚି                                  | 5555555555                              | ව්ව්ව්ව්                        |
| ଚିଚିଚିଚି                                  | 8888888888                              | විව්විව්                        |
| ଚିଚିଚିଚି                                  | 5555555555                              | ଚିଚିଚିଚି                        |
| ଚିଚିଚିଚି                                  | 5555555555                              | ව්ව්ව්ව්                        |
| ව්විව්වි                                  | ଟିଟିଟିଟିଟି                              | ව්ව්ව්ව්                        |
| Movable  Portable SMART BOATO             |                                         | Movable<br>Portable Challeboard |
| 90,379                                    | Chalkboard Chalkboard                   | Porto                           |