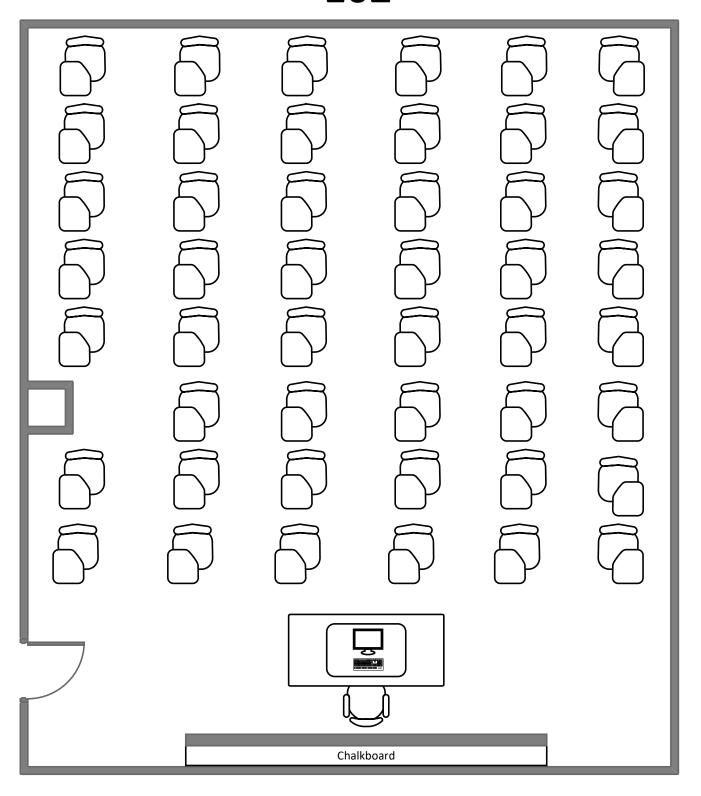

| ව්ව්ව්ව්                        |
| Movable  Portable SMART BOATO             |                                         | Movable<br>Portable Challeboard |
| 90,379                                    | Chalkboard Chalkboard                   | Porto                           |

### Rebstock Hall 215



## McMillan Hall G052



#### Crow Hall 204



# Crow Hall 205



### Crow Hall 206



# Cupples II Hall L009



#### Duncker Hall 101



#### Eads Hall 102



### Hillman Hall 70



















#### Louderman Hall 461



#### **Object Database**



#### Ridgley Hall 122





**Total Student Seating: 34** 

#### Seigle Hall 104



## Seigle Hall 208



# Seigle Hall 210



#### Seigle Hall L002



#### Seigle Hall L003



#### Seigle Hall L004



#### Sever Hall 102



#### Sever Hall 300



|                                                            | Chalkboard                                                                      | Chalkboard                                            | Chalkboard |