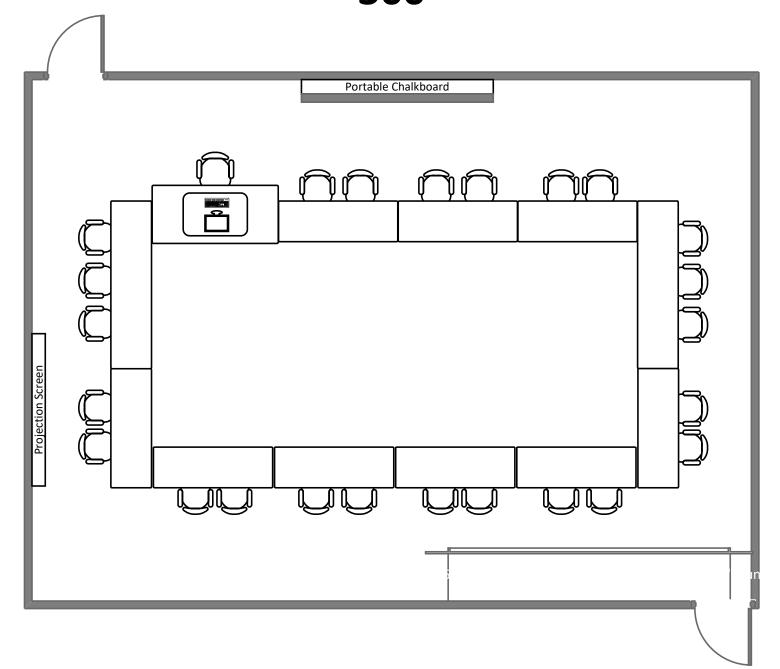

## Crow Hall 201

| <i>විවිවිවිවිවිවිවිවිවිවිවිවිවිවිවිවි</i> |                                         |                                 |
|-------------------------------------------|-----------------------------------------|---------------------------------|
| ව්විව්ව්                                  | 8888888888888                           | ව්ව්ව්ව්                        |
| ව්විව්වි                                  | 5555555555                              | ව්ව්ව්ව්                        |
|                                           |                                         |                                 |
| 5555                                      | 8 8 8 8 8 8 8 8 8 8 8 8                 | ව්විව්වි                        |
| ଟିଟିଟିଟି                                  | 8 6 6 6 6 6 6 6 6 6 6 6 6 6 6 6 6 6 6 6 | 8 6 6 6                         |
| ଟିଟିଟିଟି                                  | 8 8 8 8 8 8 8 8 8 8 8 8 8 8 8 8 8 8     | 8 8 8 8                         |
| ଚିଚିଚିଚି                                  | 5555555555                              | ව්ව්ව්ව්                        |
| ଚିଚିଚିଚି                                  | 8888888888                              | විව්විව්                        |
| ଚିଚିଚିଚି                                  | 5555555555                              | ଚିଚିଚିଚି                        |
| ଚିଚିଚିଚି                                  | 5555555555                              | ව්ව්ව්ව්                        |
| ව්විව්වි                                  | ଟିଟିଟିଟିଟି                              | ව්ව්ව්ව්                        |
| Movable  Portable SMART BOATO             |                                         | Movable<br>Portable Challeboard |
| 90,379                                    | Chalkboard Chalkboard                   | Porto                           |