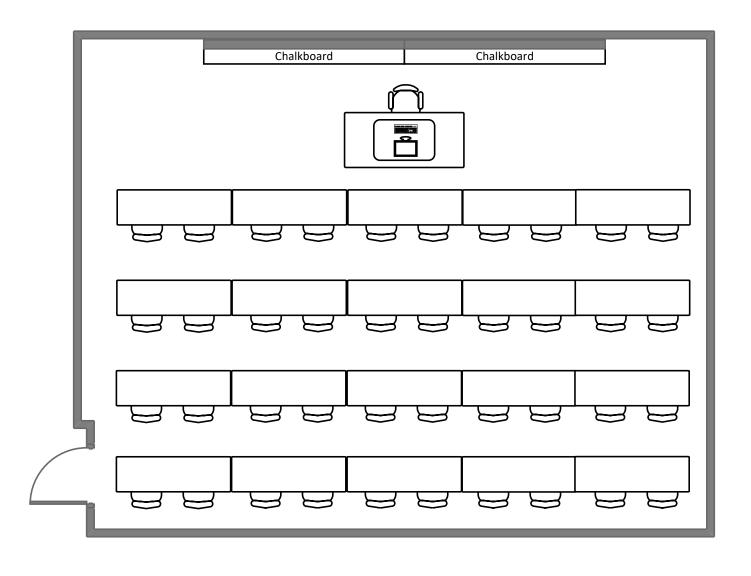

#### January Hall 10



#### January Hall 10A

































**Total Student Seating: 14** 



**Total Student Seating: 18** 

#### Busch Hall 14



**Total Student Seating: 19** 

# Busch Hall 202









### Life Sciences Building 118





#### January Hall 20



#### Duncker Hall 109





### Mallinckrodt Hall 305



## Mallinckrodt Hall 302



### Mallinckrodt Hall 303



### Eads Hall 212



**Total Student Seating: 14** 

### Eads Hall 215



### Eads Hall 216



## Duncker Hall 1



### Duncker Hall 3



# McDonnel Hall 361



### Lopata House 22



## Lopata House 23



## Ridgley Hall 107



### Rudolph Hall 282



### Rudolph Hall 102



## Rudolph Hall 203















**Total Student Seating: 40** 

#### Jubel Hall 120



**Total Student Seating: 60** 

#### Jubel Hall 121



Total Student Seating: 60

### Lopata Hall 103









## McDonnel Hall 362



**Total Student Seating: 42** 



### Hillman Hall 60



#### Louderman Hall 458



#### McDonnel Hall 162





#### Busch Hall 100



#### Brown Hall 100



#### Brown Hall 118



## Crow Hall 201

| <i>විවිවිවිවිවිවිවිවිවිවිවිවිවිවිවිවි</i> |                                         |                                 |
|-------------------------------------------|-----------------------------------------|---------------------------------|
| ව්විව්ව්                                  | 8888888888888                           | ව්ව්ව්ව්                        |
| ව්විව්වි