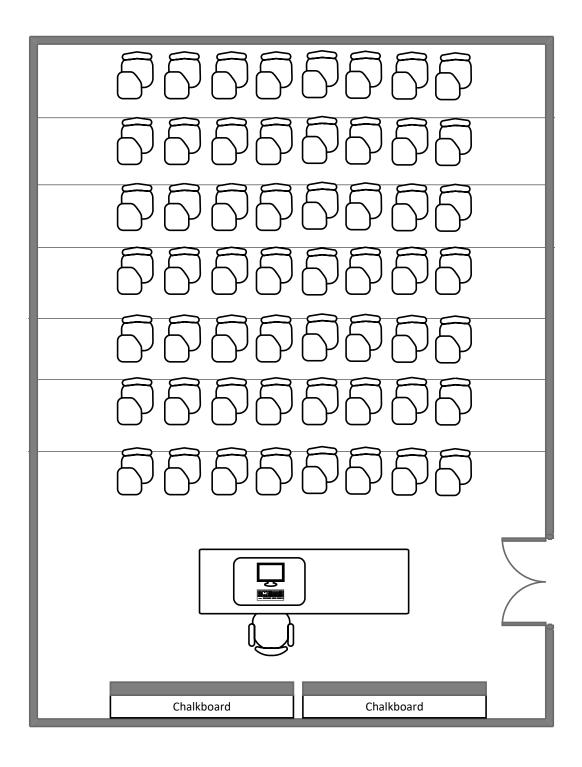

**Total Student Seating: 54** 

**Total Student Seating: 54** 

**Total Student Seating: 84** 