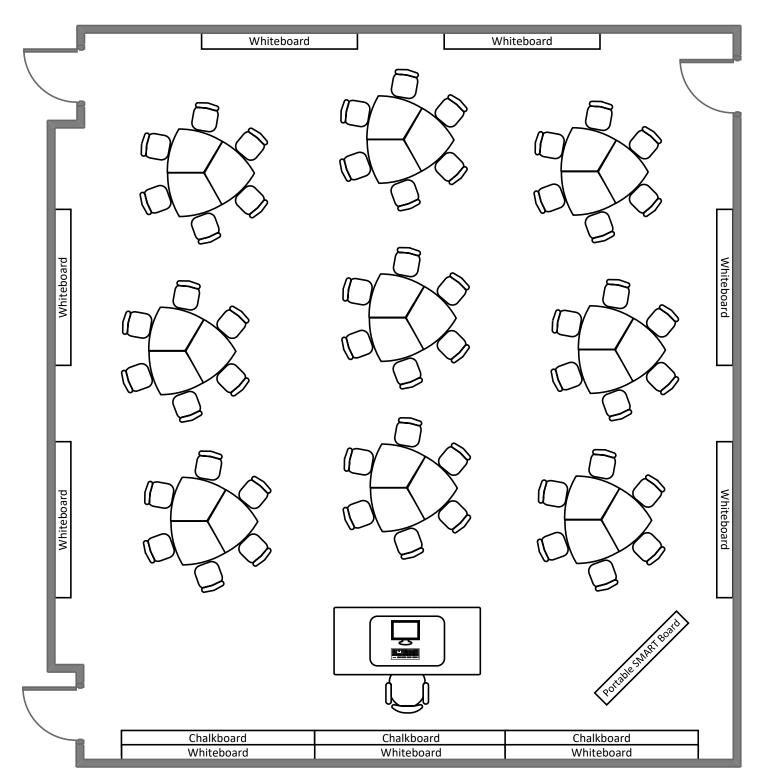

|



**Total Student Seating: 54** 



**Total Student Seating: 54** 









**Total Student Seating: 84** 

## Somers Family Hall 249



### Somers Family Hall 251



**Total Student Seating: 45** 

#### Steinberg Hall 105



#### Umrath Hall 140



**Total Student Seating: 54** 

#### Village House 14



#### Weil Hall 10



### Whitaker Hall 216



# Whitaker Hall 218



### Wilson Hall 214