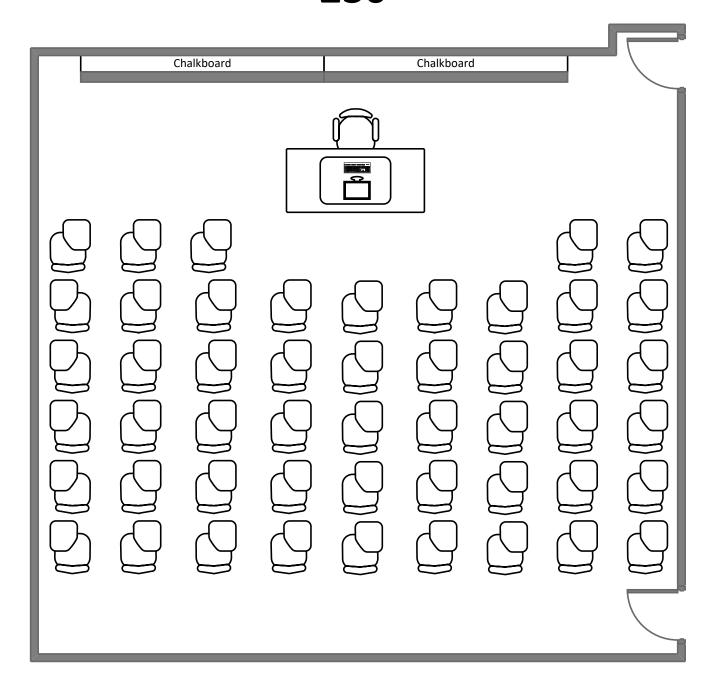

#### January Hall 10



#### January Hall 10A

































**Total Student Seating: 14** 



**Total Student Seating: 18** 

#### Busch Hall 14



**Total Student Seating: 19** 

# Busch Hall 202









### Life Sciences Building 118





#### January Hall 20



#### Duncker Hall 109





### Mallinckrodt Hall 305



## Mallinckrodt Hall 302



### Mallinckrodt Hall 303



### Eads Hall 212



**Total Student Seating: 14** 

### Eads Hall 215



### Eads Hall 216



## Duncker Hall 1



### Duncker Hall 3



# McDonnel Hall 361



### Lopata House 22



## Lopata House 23



## Ridgley Hall 107



### Rudolph Hall 282



### Rudolph Hall 102



## Rudolph Hall 203















**Total Student Seating: 40** 

#### Jubel Hall 120



**Total Student Seating: 60