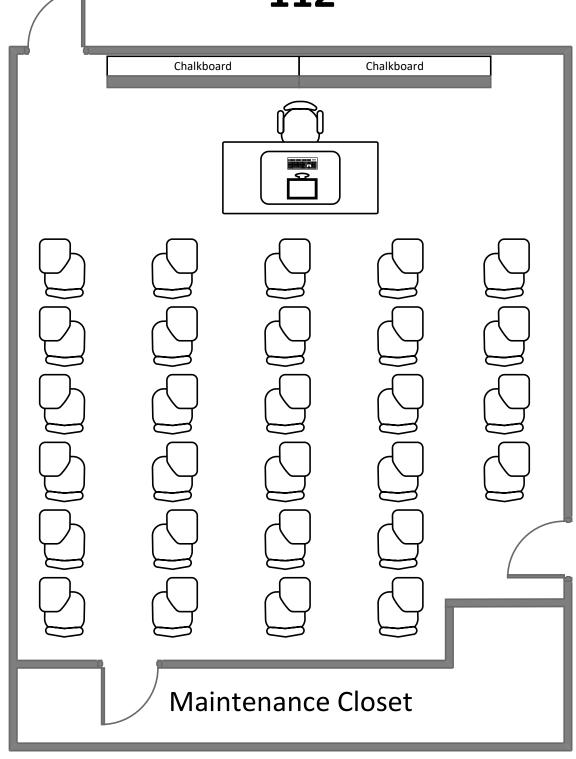

#### January Hall 10



#### January Hall 10A

































**Total Student Seating: 14** 



**Total Student Seating: 18** 

#### Busch Hall 14



**Total Student Seating: 19** 

# Busch Hall 202









### Life Sciences Building 118





#### January Hall 20



#### Duncker Hall 109





### Mallinckrodt Hall 305



## Mallinckrodt Hall 302



### Mallinckrodt Hall 303



### Eads Hall 212



**Total Student Seating: 14** 

### Eads Hall 215



### Eads Hall 216



## Duncker Hall 1



### Duncker Hall 3



# McDonnel Hall 361



### Lopata House 22



## Lopata House 23



## Ridgley Hall 107



### Rudolph Hall 282



### Rudolph Hall 102



## Rudolph Hall 203















**Total Student Seating: 40** 

#### Jubel Hall 120



**Total Student Seating: 60** 

#