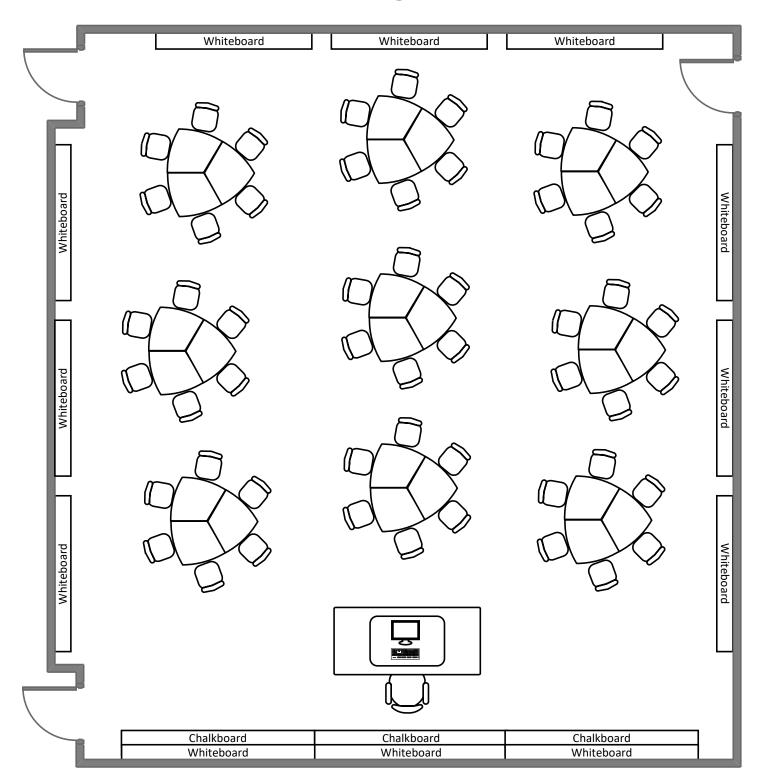

|



**Total Student Seating: 54** 



**Total Student Seating: 54** 









**Total Student Seating: 84** 

## Somers Family Hall 249



### Somers Family Hall 251



**Total Student Seating: 45** 

#### Steinberg Hall 105



#### Umrath Hall 140



**Total Student Seating: 54** 

#### Village House 14



#### Weil Hall 10



### Whitaker Hall 216



# Whitaker Hall 218



### Wilson Hall 214