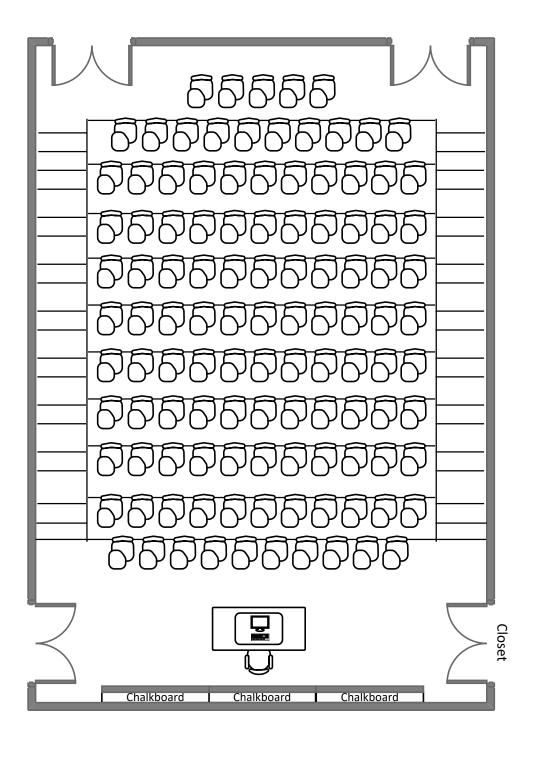

l 202









### Life Sciences Building 118





#### January Hall 20



#### Duncker Hall 109





### Mallinckrodt Hall 305



## Mallinckrodt Hall 302



### Mallinckrodt Hall 303



### Eads Hall 212



**Total Student Seating: 14** 

### Eads Hall 215



### Eads Hall 216



## Duncker Hall 1



### Duncker Hall 3



# McDonnel Hall 361



### Lopata House 22



## Lopata House 23



## Ridgley Hall 107



### Rudolph Hall 282



### Rudolph Hall 102



## Rudolph Hall 203















**Total Student Seating: 40** 

#### Jubel Hall 120



**Total Student Seating: 60** 

#### Jubel Hall 121



Total Student Seating: 60

### Lopata Hall 103









## McDonnel Hall 362



**Total Student Seating: 42** 



### Hillman Hall 60



#### Louderman Hall 458



#### McDonnel Hall 162





#### Busch Hall 100



#### Brown Hall 100



#### Brown Hall 118



## Crow Hall 201

| <i>විවිවිවිවිවිවිවිවිවිවිවිවිවිවිවිවි</i> |                                         |                                 |
|-------------------------------------------|-----------------------------------------|---------------------------------|
| ව්විව්ව්                                  | 8888888888888                           | ව්ව්ව්ව්                        |
| ව්විව්වි                                  | 5555555555                              | ව්ව්ව්ව්                        |
|                                           |                                         |                                 |
| 5555                                      | 8 8 8 8 8 8 8 8 8 8 8 8                 | ව්විව්වි