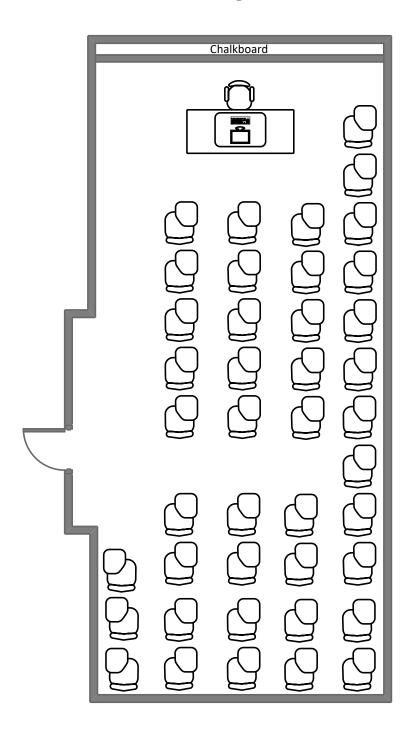

#### January Hall 10



#### January Hall 10A

































**Total Student Seating: 14** 



**Total Student Seating: 18** 

#### Busch Hall 14



**Total Student Seating: 19** 

# Busch Hall 202









### Life Sciences Building 118





#### January Hall 20



#### Duncker Hall 109





### Mallinckrodt Hall 305



## Mallinckrodt Hall 302



### Mallinckrodt Hall 303



### Eads Hall 212



**Total Student Seating: 14** 

### Eads Hall 215



### Eads Hall 216



## Duncker Hall 1



### Duncker Hall 3



# McDonnel Hall 361



### Lopata House 22



## Lopata House 23



## Ridgley Hall 107



### Rudolph Hall 282



### Rudolph Hall 102



## Rudolph Hall 203















**Total Student Seating: 40** 

#### Jubel Hall 120



**Total Student Seating: 60** 

#### Jubel Hall 121



Total Student Seating: 60

### Lopata Hall 103









## McDonnel Hall 362



**Total Student Seating: 42** 



### Hillman Hall 60



#### Louderman Hall 458



#### McDonnel Hall 162





####