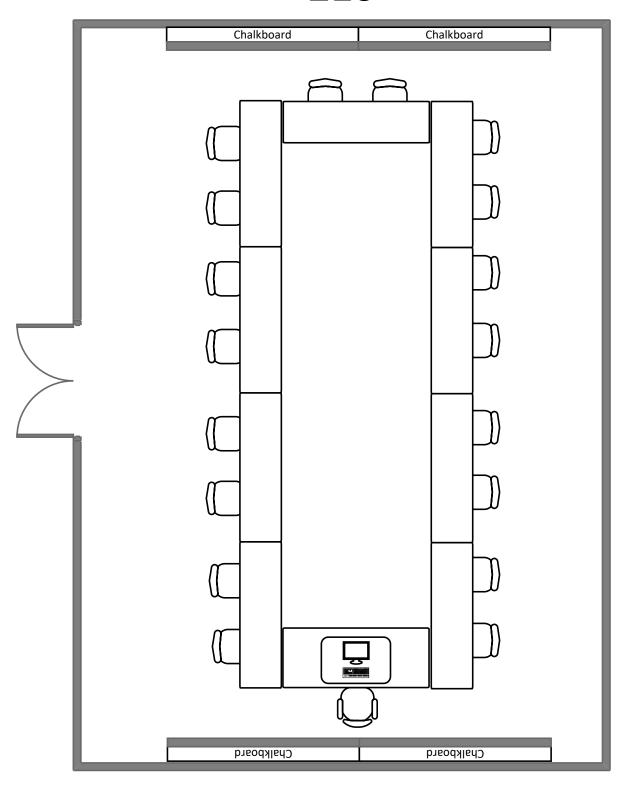

#### January Hall 10



#### January Hall 10A

































**Total Student Seating: 14** 



**Total Student Seating: 18** 

#### Busch Hall 14



**Total Student Seating: 19** 

# Busch Hall 202









### Life Sciences Building 118





#### January Hall 20



#### Duncker Hall 109





### Mallinckrodt Hall 305



## Mallinckrodt Hall 302



### Mallinckrodt Hall 303



### Eads Hall 212



**Total Student Seating: 14** 

### Eads Hall 215



### Eads Hall 216



## Duncker Hall 1



### Duncker Hall 3



# McDonnel Hall 361



### Lopata House 22



## Lopata House 23



## Ridgley Hall 107



### Rudolph Hall 282



### Rudolph Hall 102



## Rudolph Hall 203















**Total Student Seating: 40** 

#### Jubel Hall 120



**Total Student Seating: 60** 

#### Jubel Hall 121



Total Student Seating: 60

### Lopata Hall 103









## McDonnel Hall 362



**Total Stu