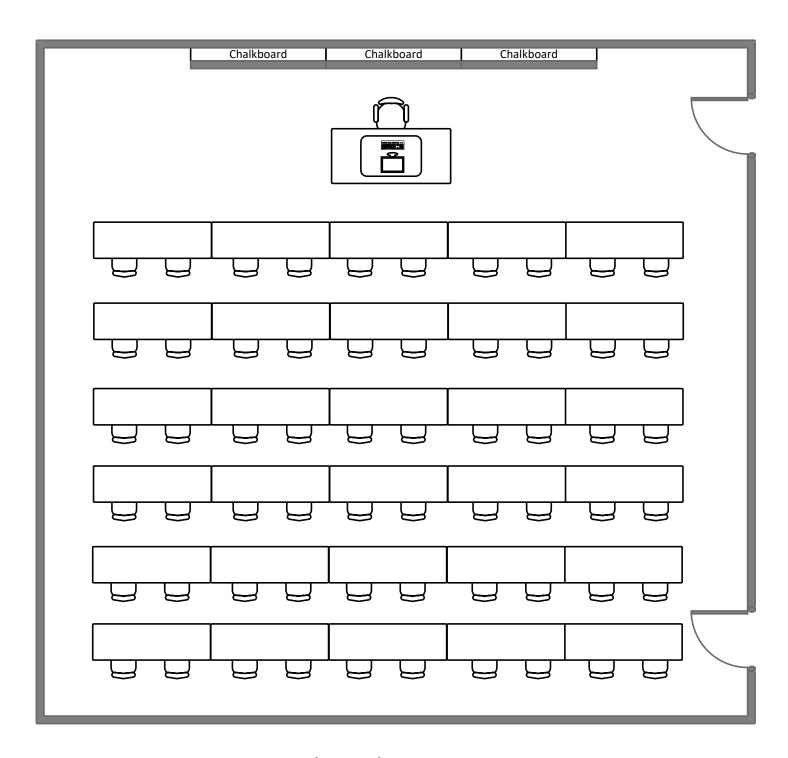

#### Jubel Hall 120

**Total Student Seating: 60** 

#### Jubel Hall 121

Total Student Seating: 60